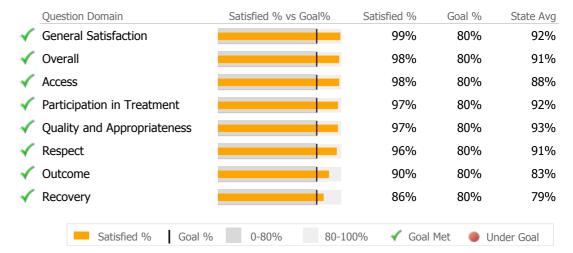

#### **Bristol Hospital**

Bristol, CT

Reporting Period: July 2015 - June 2016 (Data as of Sep 12, 2016)



### Consumer Satisfaction Survey (Based on 111 FY15 Surveys)



### **Client Demographics**

| Age               |   | #        | %      | State Avg    | Gender                          |     | #       | %       | State      | Avg |
|-------------------|---|----------|--------|--------------|---------------------------------|-----|---------|---------|------------|-----|
| 18-25 📕           |   | 24       | 13%    | 15%          | Male                            |     | 111     | 61%     | e          | 50% |
| 26-34             | • | 44       | 24%    | 24%          | Female                          |     | 71      | 39%     | 2          | 10% |
| 35-44             |   | 39       | 21%    | 19%          | Transgender                     |     |         |         |            | 0%  |
| 45-54             | • | 51       | 28%    | 22%          |