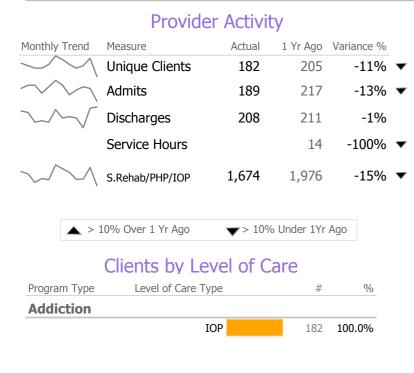

## **Program Activity**

| Measure                      | Actual | 1 Yr Ago | Variance % |   |
|------------------------------|--------|----------|------------|---|
| Unique Clients               | 182    | 205      | -11%       | ▼ |
| Admits                       | 189    | 217      | -13%       | ▼ |
| Discharges                   | 208    | 211      | -1%        |   |
| Service Hours                | -      | 14       | -100%      | ▼ |
| Social Rehab/PHP/IOP<br>Days | 1,674  | 1,976    | -15%       | ▼ |