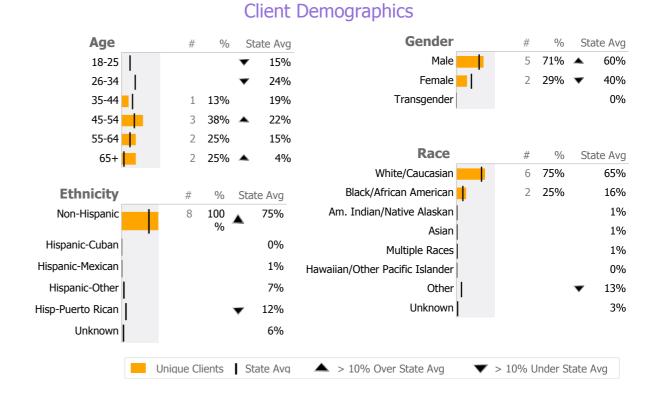

Connecticut Dept of Mental Health and Addiction Services Provider Quality Dashboard

Reporting Period: July 2015 - June 2016 (Data as of Sep 12, 2016)

#### **Provider Activity** Monthly Trend Actual 1 Yr Ago Variance % Measure **Unique Clients** 8 2 300% 🔺 200% 🔺 6 2 Admits Discharges 1 Service Hours 176 > 10% Over 1 Yr Ago > 10% Under 1Yr Ago Clients by Level of Care Program Type Level of Care Type % **Mental Health** Case Management 8 100.0%



Survey Data Not Available

### **BOS 193 Units New London**

Alliance For Living

Mental Health - Case Management - Supportive Housing - Scattered Site

Connecticut Dept of Mental Health and Addiction Services Program Quality Dashboard

Reporting Period: July 2015 - June 2016 (Data as of Sep 12, 2016)

# **Program Activity**

| Measure        | Actual | 1 Yr Ago | Variance % |   |
|----------------|--------|----------|------------|---|
| Unique Clients | 8      | 2        | 300%       | • |
| Admits         | 6      | 2        | 200%       | • |
| Discharges     | 1      | -        |            |   |
| Service Hours  | 176    | -        |            |   |

# Recovery

|   | National Recovery Measures (NOMS) | Actual % vs Goal % | Actual | Actual % | Goal % | State Avg | Actual vs Goal |