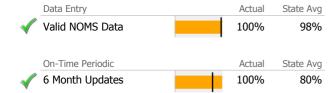

## Recovery

| 1 | Clients Receiving Services        |                    | 4      | 100%     | 90%    | 95%       | 10%            |
|---|-----------------------------------|--------------------|--------|----------|--------|-----------|----------------|
|   |                                   | Actual % vs Goal % | Actual | Actual % | Goal % | State Avg | Actual vs Goal |
|   | Service Utilization               |                    |        |          |        |           |                |
| 1 | Stable Living Situation           |                    | 5      | 100%     | 85%    | 79%       | 15%            |
|   | National Recovery Measures (NOMS) | Actual % vs Goal % | Actual | Actual % | Goal % | State Avg | Actual vs Goal |