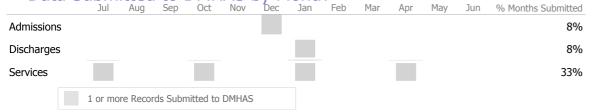

## **Data Submission Quality**

### Data Submitted to DMHAS by Month

<sup>\*</sup> State Avg based on 71 Active Supportive Housing – Scattered Site Programs