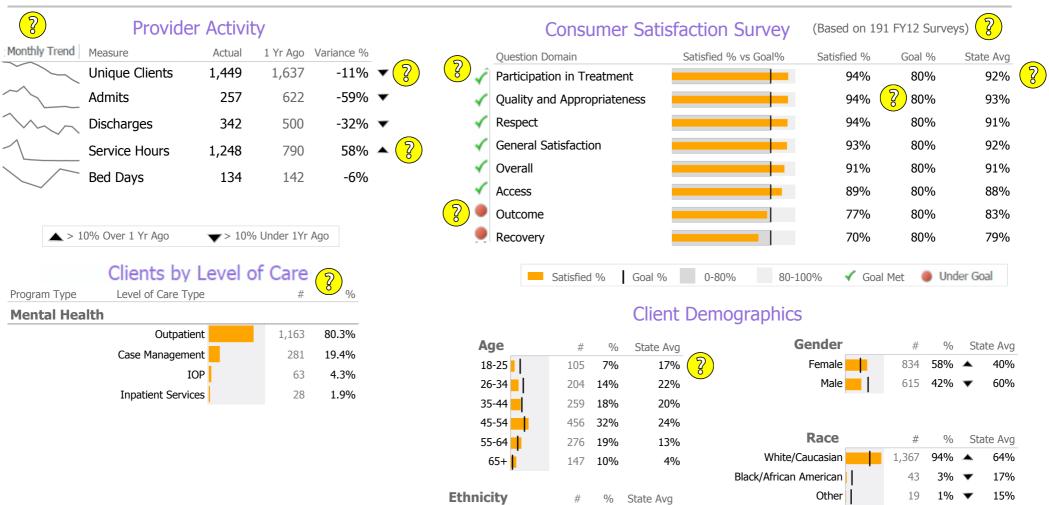

#### **Provider Name**

City, State

### Connecticut Dept of Mental Health and Addiction Services Provider Quality Dashboard

Reporting Period: Month Year - Month Year (Data as of Month 'Bay, Mear)



1,404

29

11

5 0%

Non-Hispanic

Hispanic-Other

Unknown

Hisp-Puerto Rican

Hispanic-Cuban

Hispanic-Mexican

97%

2%

1%

2

 $\mathbf{v}$ 

2

74%

7%

12%

7%

0%

0%

Am. Indian/Native Alaskan

Hawaiian/Other Pacific Islander

Unknown

Asian

Multiple Races

1%

0%

0%

0%

0%

11

4

2

2

1

2%

1%

1%

0%

1%

## Program Name

**Provider Name** 

Admissions Discharges Services

Addiction - Outpatient - Standard Outpatient

?

Z

Feb

Connecticut Dept of Mental Health and Addiction Services Program Quality Dashboard

Reporting Period: Month Year - Month Year (Data as of Month Day, Year)

## **Program Activity**

| Measure        | Actual | 1 Yr Ago | Variance % |
|----------------|--------|----------|------------|
| Unique Clients | 220    | 228      | -3%        |
| Admits