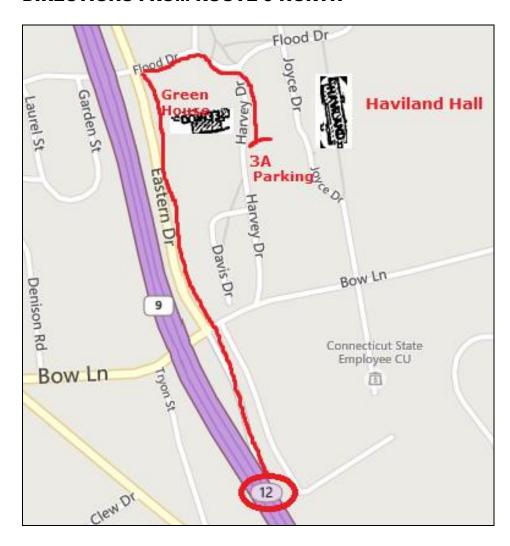

## **DIRECTIONS FROM ROUTE 9 NORTH**

## From Route 9 NORTH: Take Bow Lane Exit.

- 1. At end of exit ramp go straight after the stop sign onto Eastern Drive.
- 2. Follow Eastern Drive and turn Right onto Flood Drive.
- **3.** Follow Flood Drive (you will pass the CVH Greenhouse on your right) and **turn Right** onto **Harvey Drive** (there will be a sign for Haviland Hall).
- 4. Take the First Left into Parking Area 3A (just after one story building).
- 5. Haviland Hall is across from the parking lot and Joyce Dr.
- 6. Enter Haviland Hall (three floor building):
  - Go up <u>one flight</u> to the <u>First Floor</u>.
  - o Go through the door and Turn Left.
  - o Follow to the far left end of the building and pass through a door into a separate room.
  - The Computer Training Room is through the door on the Left in that room.

If you have difficulty finding the correct building once you are on the CVH campus call the Computer Training Room for assistance: 860-262-5951