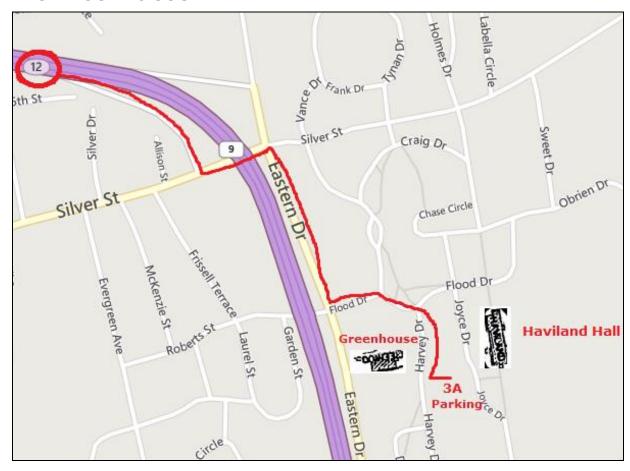

## **FROM ROUTE 9 SOUTH**

From Route 9 SOUTH\*: Take Exit 12 (Silver Street)

- 1. At end of exit ramp, turn Left onto Silver Street.
- 2. Take the First Right off Silver Street onto Eastern Drive.
- 3. Follow Eastern Drive and take the  $\underline{\textbf{First Left}}$  onto  $\underline{\textbf{Flood Drive}}$ .
- **4.** Follow Flood Drive (you will pass the CVH Greenhouse on your right) and **turn Right** onto **Harvey Drive** (there will be a sign for Haviland Hall).
- 5. Take the First Left into Parking Area 3A (just after one story building).
- 6. Haviland Hall is across from the parking lot and Joyce Dr.
- 7. Enter Haviland Hall (three floor building):
  - o Go up one flight to the First Floor.
  - $\circ$  Go through the door and **Turn Left**.
  - o Follow to the far left end of the building and pass through a door into a separate room.
  - o The Computer Training Room is through the door on the Left in that room.

If you have difficulty finding the correct building once you are on the CVH campus call the Computer Training Room for assistance: 860-262-5951

<sup>\*</sup>To access Route 9 SOUTH from I-91 North or South, take Exit 22S.