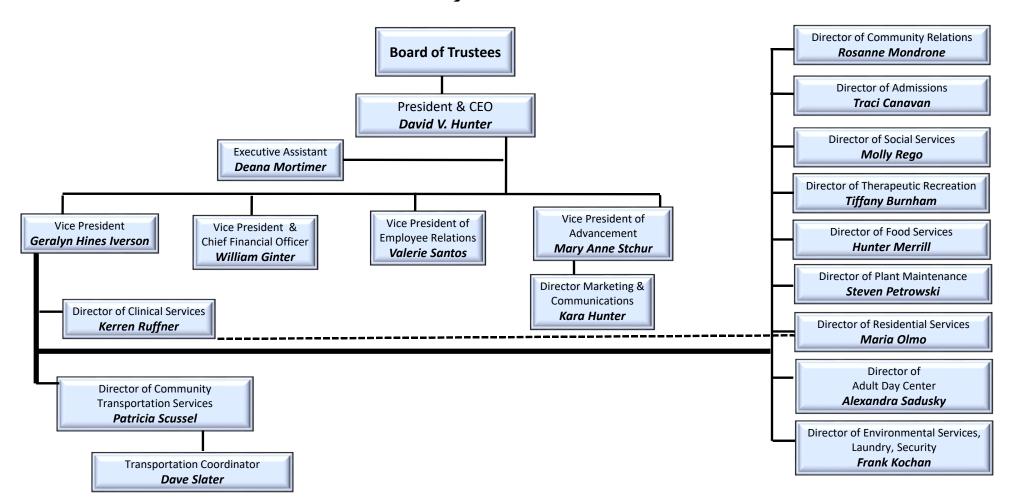

## General Information and Questionnaire Type of Facility - Organization Structure

|                                                                                                          |                     |         | ne No. of Facility<br>-562-7222 |          | Report for Ye 9/30/2023 | ar Ended  | Page 2         | o:<br>37 |       |
|----------------------------------------------------------------------------------------------------------|---------------------|---------|---------------------------------|----------|-------------------------|-----------|----------------|----------|-------|
| Name of Facility (as shown on license) The Mary Wade Home, Inc.                                          |                     |         | Address (No. & S                |          | , City, State, Zi       |           |                |          |       |
| License Numbers:                                                                                         | CCNH / RHN<br>2051C |         | idential Care Home<br>5-RHC     |          | (Specify)               | 00313     | Medicare I     | Provide  | r No. |
| Type of Facility (Check appropriate box(es Chronic and Convalescent  Nursing Home (CCNH) & RHNS Combined | 3))                 | •       | idential Care Home              | <u> </u> |                         | (Specify  |                |          |       |
| Type of Ownership (Check appropriate bo                                                                  | x)                  |         |                                 |          |                         |           |                |          |       |
| O Proprietorship O LLC O                                                                                 | Partnership         | 0       | Profit Corp.                    | •        | Non-Profit Con          | тр. О     | Government     | ОТ       | rust  |
| If this facility opened or closed during repo                                                            | ort year provide:   |         |                                 | Date     | e Opened                | Date Clo  | osed           |          |       |
| Has there been any change in ownership                                                                   |                     |         |                                 |          |                         |           |                |          |       |
| or operation during this report year?                                                                    |                     | 0       | Yes                             | •        | No                      | If "Yes," | ' explain full | y.       |       |
|                                                                                                          |                     |         |                                 |          |                         |           |                |          |       |
| Administrator                                                                                            |                     |         |                                 |          | T                       |           |                |          |       |
| Name of Administrator                                                                                    |                     |         |                                 |          | Nursing                 |           | 1.420          |          |       |
| Geralyn Hines-Iverson                                                                                    |                     |         |                                 |          | Administr<br>Licens     |           | 1428           |          |       |
| Other Operators/Owners who are assistant                                                                 | administrators (    | full or | part time) of this fa           | acilit   |                         | C 140     |                |          |       |
| Name                                                                                                     |                     |         |                                 | •        | Licens                  | e No.:    |                |          |       |
|                                                                                                          |                     |         |                                 |          |                         |           |                |          |       |
|                                                                                                          |                     |         |                                 |          |                         |           |                |          |       |
|                                                                                                          |                     |         |                                 |          |                         |           |                |          |       |