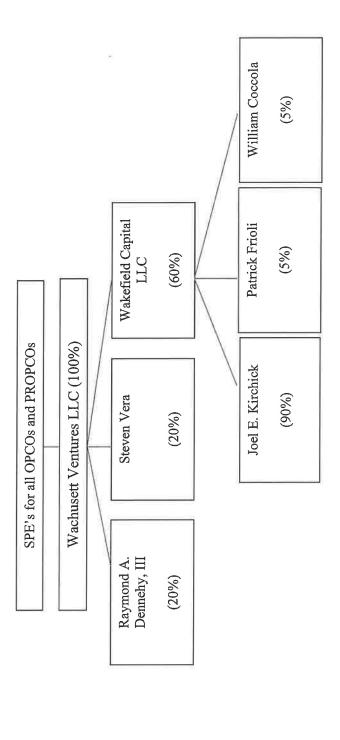

### General Information and Questionnaire Partners/Members

| Name of Facility                                         |                         | License No.    | Report for Y | ear Ended      | Page of       |
|----------------------------------------------------------|-------------------------|----------------|--------------|----------------|---------------|
| WV-Parkway Pavilion of Enfi                              | eld, CT d/b/a Parkway I | 2435           | 9/30/2022    |                | 3 37          |
|                                                          |                         |                |              | State(s) and/o | or Town(s) in |
| Legal Name of Part                                       | nership/LLC             | Business A     | Address      | Which R        | egistered     |
| Wachusett Ventures, LLC                                  |                         | 11 Mayor Thom  | as J.        | MA, CT         |               |
|                                                          |                         | McGrath Hwy, 0 | Quincy, MA   |                |               |
|                                                          |                         | 02169          |              |                |               |
|                                                          |                         |                |              |                |               |
| Name of Partners/Members                                 | Business Ac             | ddress         | ,            | Γitle          | % Owned       |
| 1,44,110 01 1 41,011 01 01 01 01 01 01 01 01 01 01 01 01 |                         |                |              |                |               |
| See attached                                             |                         |                |              |                |               |
| See attached                                             |                         |                |              |                |               |
|                                                          |                         |                |              |                |               |
|                                                          |                         |                |              |                |               |
|                                                          |                         |                |              |                |               |
|                                                          |                         |                |              |                |               |
|                                                          |                         |                |              |                |               |
|                                                          |                         |                |              |                |               |
|                                                          |                         |                |              |                |               |
|                                                          |                         |                |              |                |               |
|                                                          |                         |                |              |                |               |
|                                                          |                         |                |              |                |               |
|                                                          |                         |                |              |                |               |
|                                                          |                         |                |              |                |               |
|                                                          |                         |                |              |                |               |
|                                                          |                         |                |              |                |               |
|                                                          |                         |                |              |                |               |
|                                                          |                         |                |              |                |               |
|                                                          |                         |                |              |                | 1             |
|                                                          |                         |                |              |                |               |
|                                                          |                         |                |              |                |               |
|                                                          |                         |                |              |                |               |
|                                                          |                         |                |              |                |               |
|                                                          |                         |                |              |                |               |
|                                                          |                         |                |              |                |               |
|                                                          |                         |                |              |                |               |
|                                                          |                         |                |              |                |               |
|                                                          |                         |                |              |                |               |
| i i                                                      |                         |                |              |                |               |

## General Information and Questionnaire Related Parties\*

| Name of Facility                                   |                                                                                                                                                        | License No.            | No.                     | Rep   | Report for Year Ended         |                                                    | Page         | Jo<br>22             |
|----------------------------------------------------|--------------------------------------------------------------------------------------------------------------------------------------------------------|------------------------|-------------------------|-------|-------------------------------|----------------------------------------------------|--------------|----------------------|
| W V-1 alkway I avilloll                            | W V-1 alnway Lavillon of Ellicia, C.I. World alnway I q                                                                                                |                        | 7,133                   |       | 77.50/2022                    |                                                    | r            |                      |
| Are any individuals rece                           | Are any individuals receiving compensation from the facility related through                                                                           | cility rel             | ated through            | P.    |                               | If "Yes," provide the Name/Address and             | e Name/Ado   | ress and             |
| marriage, ability to conti                         | marriage, ability to control, ownership, family or business association?                                                                               | ss assoc               |                         | O Yes | s © No                        | complete the information on Page 11 of the report. | nation on Pa | ge 11 of the report. |
|                                                    |                                                                                                                                                        |                        |                         |       |                               |                                                    |              |                      |
| Are any individuals or c                           | Are any individuals or companies which provide goods or services,                                                                                      | or servi               | ses,                    |       |                               |                                                    |              |                      |
| including the rental of p                          | including the rental of property or the loaning of funds to this facility,                                                                             | o this fa              | cility,                 |       | ;                             |                                                    |              |                      |
| related through family a association to any of the | related through family association, common ownership, control, or business association to any of the owners, operators, or officials of this facility? | control,<br>of this fa | or business<br>icility? |       | • Yes O No                    | If "Yes," provide the following information:       | e following  | information:         |
|                                                    |                                                                                                                                                        |                        |                         |       |                               |                                                    |              |                      |
|                                                    |                                                                                                                                                        | Als                    | Also Provides           | -     |                               | Indicate Where                                     |              |                      |
|                                                    |                                                                                                                                                        | Good                   | Goods/Services to       | 0     |                               | Costs are Included                                 |              |                      |
| Name of Related                                    | Business                                                                                                                                               | Non-R                  | Non-Related Parties     | es    | Description of Goods/Services | in Annual Report                                   | Cost         | Actual Cost to the   |
| Individual or Company                              | -                                                                                                                                                      | Yes                    | **% ON                  | *     | Provided                      | Page # / Line #                                    | Reported     | Related Party        |
| Wachusett Ventures, LLC                            | 11 Mayor Thomas J. McGrath Hwy,<br>Quincy, MA 02169                                                                                                    | 0                      | •                       | Mar   | Management Fee                | Pg. 16 / Line m12                                  | 707,196      | 525,685              |
| Various                                            | Various                                                                                                                                                | 0                      | •                       | Inte  | Intercompany Transaction      | Page 34 / Line B3                                  |              |                      |
|                                                    |                                                                                                                                                        | 0                      | •                       |       |                               |                                                    |              |                      |
|                                                    |                                                                                                                                                        | 0                      | •                       |       |                               |                                                    |              |                      |
|                                                    |                                                                                                                                                        | 0                      | •                       |       |                               |                                                    |              |                      |
|                                                    |                                                                                                                                                        | 0                      | •                       |       |                               |                                                    |              |                      |
|                                                    |                                                                                                                                                        | 0                      | •                       |       |                               |                                                    |              |                      |
|                                                    |                                                                                                                                                        | 0                      | •                       |       |                               |                                                    |              |                      |
|                                                    |                                                                                                                                                        | 0                      | •                       |       |                               |                                                    |              |                      |
| The additional and the same                        | 44. 15. 40.0000000000000000000000000000000000                                                                                                          |                        |                         |       |                               |                                                    |              |                      |