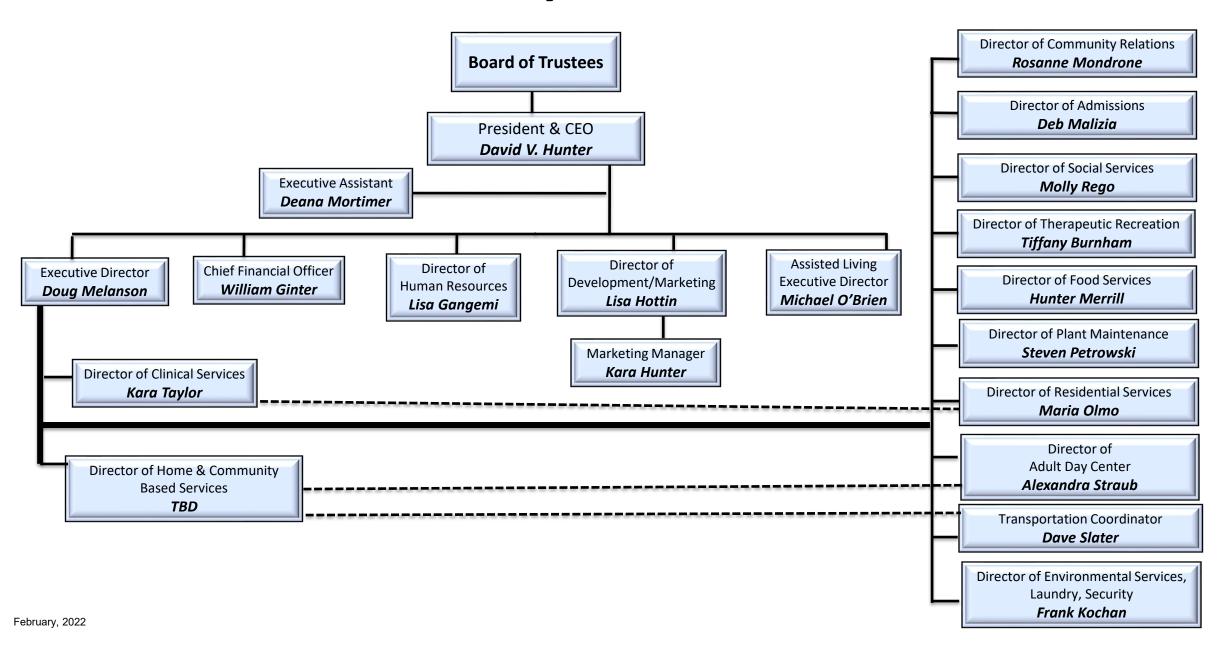

### General Information and Questionnaire Type of Facility - Organization Structure

|                                                      |           | Phone No. c<br>203-562-722 |       |         | Report for Y 9/30/2022 | Year Ended  | Page 2         | of<br>37     |
|------------------------------------------------------|-----------|----------------------------|-------|---------|------------------------|-------------|----------------|--------------|
| Name of Facility (as shown on license)               | <u>L</u>  |                            |       |         | Street, City, 1        | State, Zin) | 1              | 37           |
| The Mary Wade Home, Inc.                             |           |                            | ,     |         | nue New Ha             |             |                |              |
| •                                                    | CNH       | RHNS                       |       |         | dential Care           |             |                | Provider No. |
| License Numbers: 20510                               | C         |                            |       | 1665    | S-RHC                  |             | 07-5325        |              |
| Type of Facility (Check appropriate box(es))         |           |                            |       |         |                        |             |                |              |
| Chronic and Convalescent Nursing Home only (CCNH)    |           | Rest Home Supervision      |       |         | _                      | Z Residen   | tial Care Hor  | ne           |
| Type of Ownership (Check appropriate box)            |           |                            |       |         |                        |             |                |              |
| O Proprietorship O LLC O Partne                      | ership    | O Profit C                 | Corp. | 0       | Non-Profit C           | Corp. O     | Government     | O Trust      |
| If this facility opened or closed during report year | r provide | e:                         |       | Date    | Opened                 | Date Clo    | osed           |              |
| Has there been any change in ownership               |           |                            |       |         |                        |             |                |              |
| or operation during this report year?                |           | O Yes                      |       | $\odot$ | No                     | If "Yes,"   | ' explain full | y.           |
|                                                      |           |                            |       |         |                        |             |                |              |
| Administrator                                        |           |                            |       |         |                        |             |                |              |
| Name of Administrator                                |           |                            |       |         | Nursing I              |             |                |              |
| Douglas N. Melanson                                  |           |                            |       |         | Administr              |             | 001689         |              |
|                                                      |           |                            |       |         | License                | e No.:      |                |              |
| Other Operators/Owners who are assistant admin       | istrators | (full or part              | time  | ) of t  | •                      | 3.7         |                |              |
| Name                                                 |           |                            |       |         | License                | e No.:      |                |              |
|                                                      |           |                            |       |         |                        |             |                |              |
|                                                      |           |                            |       |         |                        |             |                |              |
|                                                      |           |                            |       |         |                        |             |                |              |
| 1                                                    |           |                            |       |         |                        |             |                |              |