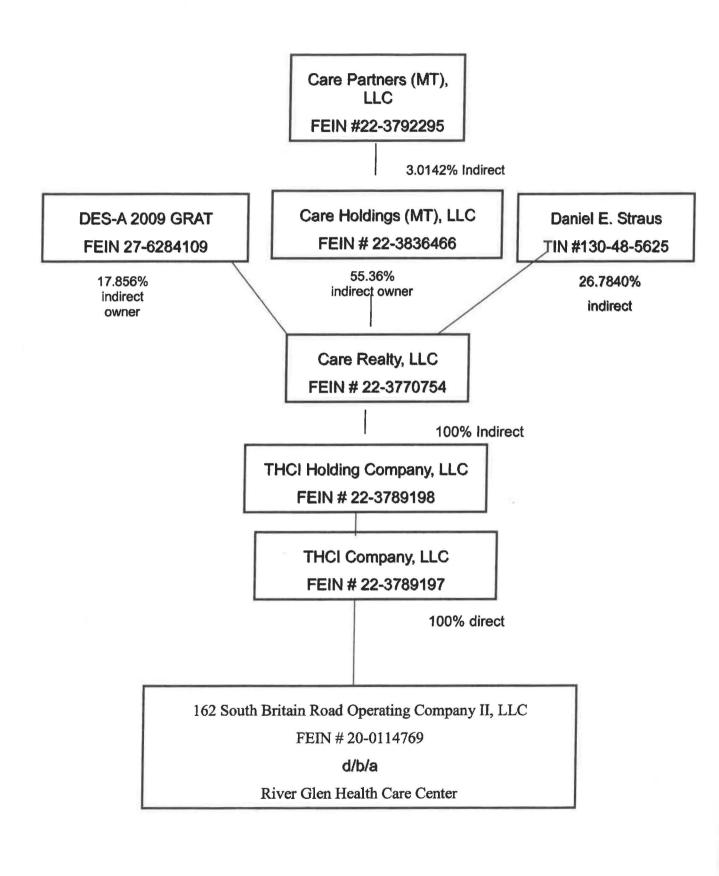

|             |
|                                                   |                        |                  |              |               |           |             |
|                                                   |                        |                  |              |               |           | $\neg \neg$ |
|                                                   |                        |                  |              |               |           |             |
|                                                   |                        |                  |              |               |           |             |
|                                                   |                        |                  |              |               |           |             |



State of Connecticut

Annual Report of Long-Term Care Facility

CSP-3A Rev. 10/2005

## General Information and Questionnaire Corporate Owners

| Name of Facility                                       | License No.         | Report for Year En  | ded            | Page of                    |
|--------------------------------------------------------|---------------------|---------------------|----------------|----------------------------|
| 162 South Britain Road Operating Company               | 2280                | 9/30/2018           |                | 3A 37                      |
| If this facility is owned or operated as a corpo       | oration, provide th | e following informa | tion:          |                            |
| Legal Name of Corporation                              |