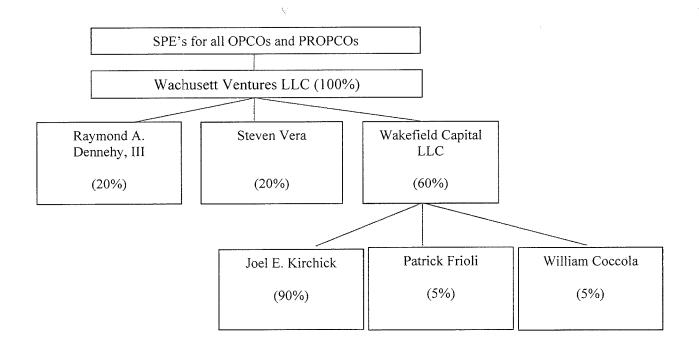

# General Information and Questionnaire Partners/Members

| Name of Facility              |                        |                                     | Report for Y | ear Ended                 | Page  | of  |
|-------------------------------|------------------------|-------------------------------------|--------------|---------------------------|-------|-----|
| WV-Parkway Pavilion of Enfiel | d, CT d/b/a Parkway Pa | 2435                                | 9/30/2019    |                           | 3     | 37  |
| Legal Name of Partr           | nership/LLC            | Business A                          |              | State(s) and/o<br>Which R |       | in  |
| Wachusett Ventures, LLC       |                        | 36 Washington S<br>Wellesley Hills, |              | MA, CT                    |       |     |
| Name of Partners/Members      | Business Ac            | ldress                              |              | Γitle                     | % Own | ied |
| See attached                  |                        |                                     |              |                           |       |     |
|                               |                        |                                     |              |                           |       |     |
|                               |                        |                                     |              |                           |       |     |
|                               |                        |                                     |              | :                         |       |     |
|                               |                        |                                     |              |                           |       |     |
|                               |                        |                                     |              |                           |       |     |
|                               |                        | 5.                                  |              |                           |       |     |
|                               |                        |                                     |              |                           |       |     |