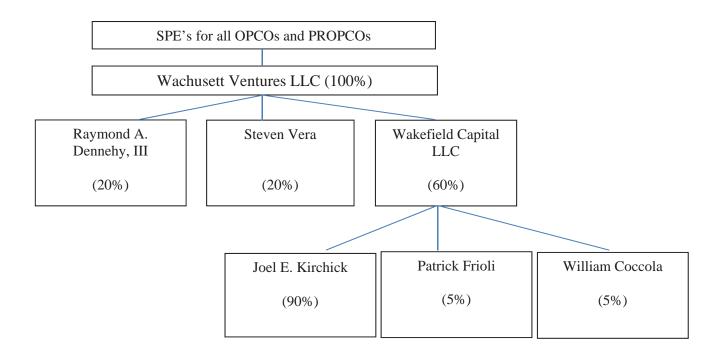

### General Information and Questionnaire Related Parties\*

| Name of Facility          |                                                           | Licens     | e No.     |       | Report for Year Ended         |                      | Page         | of                    |
|---------------------------|-----------------------------------------------------------|------------|-----------|-------|-------------------------------|----------------------|--------------|-----------------------|
| WV-Crossings East, LL     | C d/b/a Harbor Village North H                            |            | 2436      |       | 9/30/2020                     |                      | 4            | 37                    |
| Are any individuals rece  | eiving compensation from the fa                           | acility re | elated th | rough |                               | If "Yes," provide th | e Name/Ad    | dress and             |
| marriage, ability to cont | rol, ownership, family or busin                           | ess asso   | ciation?  | 0     | Yes O No                      | complete the inform  | nation on Pa | age 11 of the report. |
| Are any individuals or c  | companies which provide goods                             | or serv    | ices,     |       |                               |                      |              |                       |
| including the rental of p | roperty or the loaning of funds                           | to this f  | acility,  |       |                               |                      |              |                       |
| related through family a  | ssociation, common ownership                              | , contro   | l, or bus | iness | • Yes • No                    |                      |              |                       |
| association to any of the | e owners, operators, or officials                         | of this t  | facility? |       |                               | If "Yes," provide th | e following  | information:          |
|                           |                                                           |            |           |       |                               |                      |              |                       |
|                           |                                                           | Al         | so Provi  | des   |                               | Indicate Where       |              |                       |
|                           |                                                           |            | ds/Servi  |       |                               | Costs are Included   |              |                       |
| Name of Related           | Business                                                  | -          | Related   |       | Description of Goods/Services | in Annual Report     | Cost         | Actual Cost to the    |
| Individual or Company     | Address                                                   | Yes        | No        | %**   | Provided                      | Page # / Line #      | Reported     | Related Party         |
| Wachusett Ventures, LLC   | 36 Washington St. Suite 395,<br>Wellesley Hills, MA 02481 | 0          | ۲         |       | Management Fee                | Pg. 16/ Line m12     | 550,572      | 342,871               |
|                           |                                                           | 0          | ۲         |       |                               |                      |              |                       |
|                           |                                                           | 0          | ۲         |       |                               |                      |              |                       |
|                           |                                                           | 0          | ۲         |       |                               |                      |              |                       |
|                           |                                                           | 0          | ۲         |       |                               |                      |              |                       |
|                           |                                                           | 0          | ۲         |       |                               |                      |              |                       |
|                           |                                                           | 0          | ۲         |       |                               |                      |              |                       |
|                           |                                                           | 0          | o         |       |                               |                      |              |                       |
|                           |                                                           | 0          | ۲         |       |                               |                      |              |                       |