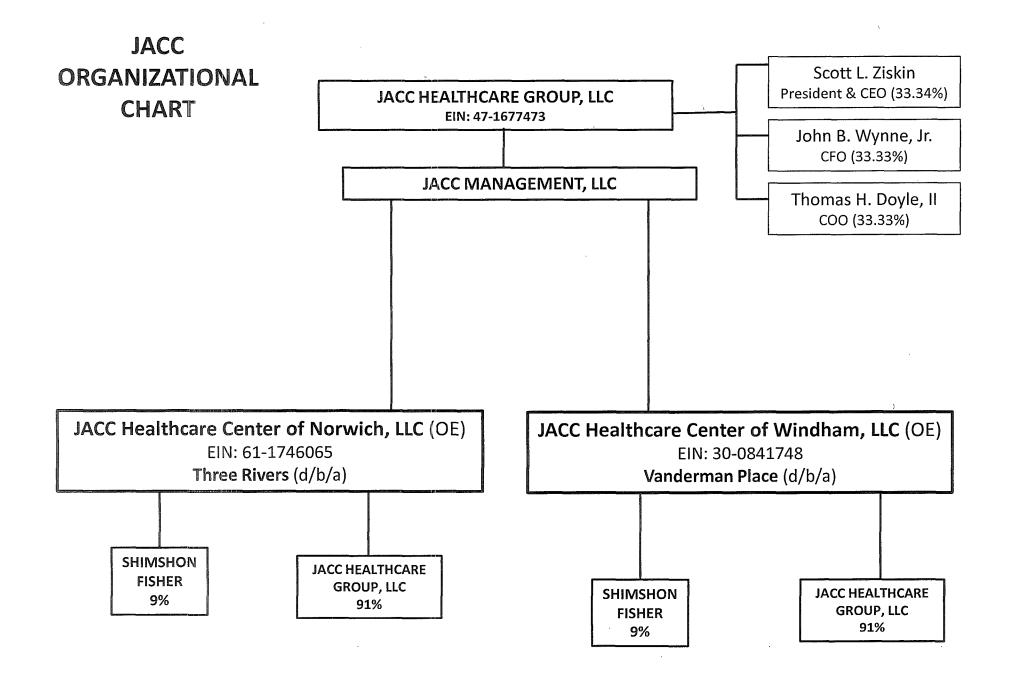

# General Information and Questionnaire Partners/Members

| Name of Facility<br>JACC Healthcare Center of Wi    |                                              | Report for Y<br>9/30/2019      | ear Ended | Page of 3 37           |         |
|-----------------------------------------------------|----------------------------------------------|--------------------------------|-----------|------------------------|---------|
| Legal Name of Parti<br>JACC Healthcare Center of Wi | nership/LLC                                  | Business A<br>595 Valley Stree | ddress    | State(s) and/o Which R |         |
| JACC Heatthcare Center of Wi                        | monam, DDC                                   | Willimantic, CT                |           |                        |         |
| Name of Partners/Members                            | Business Ac                                  | ldress                         | ,         | Γitle                  | % Owned |
| See Attached                                        | <u>.                                    </u> |                                |           |                        |         |
|                                                     |                                              |                                |           |                        |         |
|                                                     |                                              |                                |           |                        |         |
|                                                     |                                              |                                |           |                        |         |
|                                                     |                                              |                                |           |                        |         |
|                                                     |                                              |                                |           |                        |         |
|                                                     |                                              |                                |           |                        |         |
|                                                     |                                              |                                |           |                        |         |
|                                                     |                                              |                                |           |                        | ,       |

# **General Information and Questionnaire Corporate Owners**

| Name of Facility                                 | License No.        | Report for Year I   | Ended           | Page of         |
|--------------------------------------------------|--------------------|---------------------|-----------------|-----------------|
| JACC Healthcare Center of Windham, LLC           | 2397               | 9/30/2019           |                 | 3A 37           |
| If this facility is owned or operated as a corpo | oration, provide t | he following inforn | nation:         |                 |
| Legal Name of Corporation                        | Busine             | ess Address         | State(s) in Whi | ch Incorporated |
| N/A                                              |                    |                     |                 |                 |
|                                                  |                    |                     |                 |                 |
|                                                  |                    |                     |                 |                 |
|                                                  |                    |                     |                 | No. Shares      |
| Name of Directors, Officers                      | Busine             | ess Address         | Title           | Held by Each    |
|                                                  |                    |                     |                 |                 |
| N/A                                              |                    |                     |                 |                 |
|                                                  |                    |                     |                 |                 |
|                                                  |                    |                     |                 |                 |
|                                                  |                    |                     |                 |                 |
|                                                  |                    |                     |                 |                 |
|                                                  |                    |                     |                 |                 |
| ·                                                |                    |                     |                 |                 |
|                                                  |                    |                     |                 |                 |
|                                                  |                    |                     |                 |                 |
|                                                  |                    |                     |                 |                 |
|                                                  |                    |                     |                 |                 |
|                                                  |                    |                     |                 |                 |
| Names of Stockholders Owning at Least            |                    |                     |                 |                 |
| 10% of Shares                                    |                    |                     |                 |                 |
|                                                  |                    |                     |                 |                 |
| DT/A                                             |                    |                     |                 |                 |
| N/A                                              |                    |                     |                 |                 |
|                                                  |                    |                     |                 |                 |
|                                                  |                    |                     |                 |                 |
|                                                  |                    |                     |                 |                 |
|                                                  |                    |                     |                 | ,               |
|                                                  | ·                  |                     |                 |                 |
|                                                  |                    |                     |                 |                 |
|                                                  |                    |                     |                 |                 |
|                                                  |                    |                     |                 |                 |
|                                                  |                    |                     |                 |                 |
|                                                  |                    |                     |                 |                 |
|                                                  |                    |                     |                 |                 |

### **General Information and Questionnaire Related Parties\***

| Name of Facility                           |                                                     | License    | e No.    |          | Report for Year Ended         |                      | Page         | of                    |
|--------------------------------------------|-----------------------------------------------------|------------|----------|----------|-------------------------------|----------------------|--------------|-----------------------|
| JACC Healthcare Cente                      | r of Windham, LLC                                   |            | 2397     |          | 9/30/2019                     |                      | 4            | 37                    |
|                                            |                                                     |            |          |          |                               |                      |              |                       |
| Are any individuals rece                   | eiving compensation from the fa                     | acility re | lated th | rough    |                               | If "Yes," provide th | e Name/Ad    | dress and             |
| marriage, ability to cont                  | rol, ownership, family or busin                     | ess asso   | ciation? | 0        | Yes • No                      | complete the inforn  | nation on Pa | ige 11 of the report. |
|                                            |                                                     |            | **       |          |                               |                      |              | <u> </u>              |
| Are any individuals or c                   | ompanies which provide goods                        | or servi   | ices,    |          |                               |                      |              |                       |
| •                                          | roperty or the loaning of funds                     |            | -        |          |                               |                      |              |                       |
| 1 -                                        | ssociation, common ownership                        |            | • .      | iness    | • Yes • No                    |                      |              |                       |
| ,                                          | e owners, operators, or officials                   |            |          |          |                               | If "Yes," provide th | e following  | information:          |
|                                            | , r                                                 |            |          |          |                               |                      |              |                       |
|                                            |                                                     | Als        | so Provi | des      |                               | Indicate Where       |              |                       |
|                                            |                                                     | 1          | ls/Servi |          |                               | Costs are Included   |              |                       |
| Name of Related                            | Business                                            |            | Related  |          | Description of Goods/Services | in Annual Report     | Cost         | Actual Cost to the    |
| Individual or Company                      | Address                                             | Yes        | No       | %**      | Provided                      | Page # / Line #      | Reported     | Related Party         |
|                                            | 130 South Main Streetm,                             | 0          | 0        |          |                               |                      |              |                       |
| JACC Management, LLC                       | Thomaston, CT 06787                                 | U          | •        |          | Management Fees               | Pg. 16 / Line m12    | 228,438      | 203,301               |
| LLC formerly Synergy                       | 44 Bluff Point Road, South                          | 0          | 0        |          |                               |                      |              |                       |
| Therapy Services, LLC LLC formerly Synergy | Glastonbury, CT 06703<br>44 Bluff Point Road, South |            |          |          | Physical Therapy              | Pg. 13 / Line B5a    | 10,204       | 10,204                |
| Therapy Services, LLC                      | Glastonbury, CT 06703                               | 0          | •        |          | Occupational Therapy          | Pg. 13 / Line B10a   | 11,224       | 11,224                |
| LLC formerly Synergy                       | 44 Bluff Point Road, South                          |            |          |          | Occupational Thorapy          | I g. 13 / Bille BTou | 11,227       | 11,224                |
| Therapy Services, LLC                      | Glastonbury, CT 06703                               | 0          | •        |          | Speech Therapy                | Pg. 13 / Line B9a    | 3,295        | 3,295                 |
| JACC Healthcare Center of                  | 60 Crouch Ave, Norwich, CT                          | 0          | •        |          |                               |                      |              |                       |
| Norwich, LLC See balance sheet for         | 06360                                               |            |          | <u> </u> | Payroll Charges - Various     | Pg. 10 / Various     | 4,985        | 4,985                 |
| various Related Party notes                |                                                     | 0          | •        |          |                               |                      |              |                       |
| various related rary notes                 |                                                     |            |          |          |                               |                      |              |                       |
|                                            |                                                     | 0          | <b>O</b> |          |                               |                      |              |                       |
|                                            |                                                     | 0          | 0        |          |                               |                      |              |                       |
|                                            |                                                     | <u> </u>   |          |          |                               |                      |              |                       |
|                                            |                                                     | 0          | •        |          |                               |                      |              |                       |