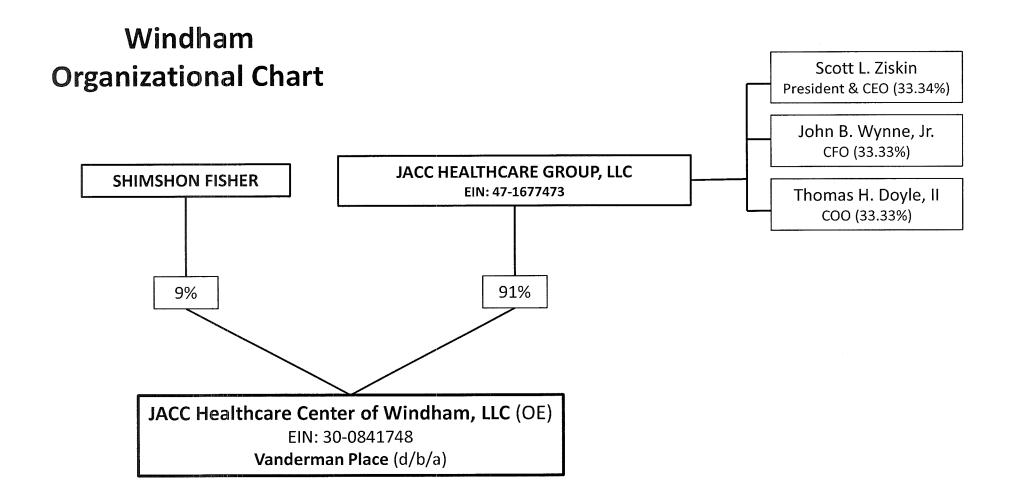

# General Information and Questionnaire Partners/Members

| Name of Facility<br>JACC Healthcare Center of Wi    |                                              | Report for Y<br>9/30/2019      | ear Ended | Page of 3 37           |         |
|-----------------------------------------------------|----------------------------------------------|--------------------------------|-----------|------------------------|---------|
| Legal Name of Parti<br>JACC Healthcare Center of Wi | nership/LLC                                  | Business A<br>595 Valley Stree | ddress    | State(s) and/o Which R |         |
| JACC Heatthcare Center of Wi                        | monam, DDC                                   | Willimantic, CT                |           |                        |         |
| Name of Partners/Members                            | Business Ac                                  | ldress                         | ,         | Γitle                  | % Owned |
| See Attached                                        | <u>.                                    </u> |                                |           |                        |         |
|                                                     |                                              |                                |           |                        |         |
|                                                     |                                              |                                |           |                        |         |
|                                                     |                                              |                                |           |                        |         |
|                                                     |                                              |                                |           |                        |         |
|                                                     |                                              |                                |           |                        |         |
|                                                     |                                              |                                |           |                        |         |
|                                                     |                                              |                                |           |                        |         |
|                                                     |                                              |                                |           |                        | ,       |

# **General Information and Questionnaire Corporate Owners**

| Name of Facility                                 | License No.        | Report for Year I   | Ended           | Page of         |
|--------------------------------------------------|--------------------|---------------------|-----------------|-----------------|
| JACC Healthcare Center of Windham, LLC           | 2397               | 9/30/2019           |                 | 3A 37           |
| If this facility is owned or operated as a corpo | oration, provide t | he following inforn | nation:         |                 |
| Legal Name of Corporation                        | Busine             | ess Address         | State(s) in Whi | ch Incorporated |
| N/A                                              |                    |                     |                 |                 |
|                                                  |                    |                     |                 |                 |
|                                                  |                    |                     |                 |                 |
|                                                  |                    |                     |                 | No. Shares      |
| Name of Directors, Officers                      | Busine             | ess Address         | Title           | Held by Each    |
|                                                  |                    |                     |                 |                 |
| N/A                                              |                    |                     |                 |                 |
|                                                  |                    |                     |                 |                 |
|                                                  |                    |                     |                 |                 |
|                                                  |                    |                     |                 |                 |
|                                                  |                    |                     |                 |                 |
|                                                  |                    |                     |                 |                 |
| ·                                                |                    |                     |                 |                 |
|                                                  |                    |                     |                 |                 |
|                                                  |                    |                     |                 |                 |
|                                                  |                    |                     |                 |                 |
|                                                  |                    |                     |                 |                 |
|                                                  |                    |                     |                 |                 |
| Names of Stockholders Owning at Least            |                    |                     |                 |                 |
| 10% of Shares                                    |                    |                     |                 |                 |
|                                                  |                    |                     |                 |                 |
| DT/A                                             |                    |                     |                 |                 |
| N/A                                              |                    |                     |                 |                 |
|                                                  |                    |                     |                 |                 |
|                                                  |                    |                     |                 |                 |
|                                                  |                    |                     |                 |                 |
|                                                  |                    |                     |                 | ,               |
|                                                  | ·                  |                     |                 |                 |
|                                                  |                    |                     |                 |                 |
|                                                  |                    |                     |                 |                 |
|                                                  |                    |                     |                 |                 |
|                                                  |                    |                     |                 |                 |
|                                                  |                    |                     |                 |                 |
|                                                  |                    |                     |                 |                 |

### **General Information and Questionnaire Related Parties\***

| Name of Facility                           |                                                     | License    | e No.    |          | Report for Year Ended         |                      | Page         | of                    |
|--------------------------------------------|-----------------------------------------------------|------------|----------|----------|-------------------------------|----------------------|--------------|-----------------------|
| JACC Healthcare Cente                      | r of Windham, LLC                                   |            | 2397     |          | 9/30/2019                     |                      | 4            | 37                    |
|                                            |                                                     |            |          |          |                               |                      |              |                       |
| Are any individuals rece                   | eiving compensation from the fa                     | acility re | lated th | rough    |                               | If "Yes," provide th | e Name/Ad    | dress and             |
| marriage, ability to cont                  | rol, ownership, family or busin                     | ess asso   | ciation? | 0        | Yes • No                      | complete the inforn  | nation on Pa | ige 11 of the report. |
|                                            |                                                     |            | **       |          |                               |                      |              | <u> </u>              |
| Are any individuals or c                   | ompanies which provide goods                        | or servi   | ices,    |          |                               |                      |              |                       |
| •                                          | roperty or the loaning of funds                     |            | -        |          |                               |                      |              |                       |
| 1 -                                        | ssociation, common ownership                        |            | • .      | iness    | • Yes • No                    |                      |              |                       |
| ,                                          | e owners, operators, or officials                   |            |          |          |                               | If "Yes," provide th | e following  | information:          |
|                                            | , r                                                 |            |          |          |                               |                      |              |                       |
|                                            |                                                     | Als        | so Provi | des      |                               | Indicate Where       |              |                       |
|                                            |                                                     | 1          | ls/Servi |          |                               | Costs are Included   |              |                       |
| Name of Related                            | Business                                            |            | Related  |          | Description of Goods/Services | in Annual Report     | Cost         | Actual Cost to the    |
| Individual or Company                      | Address                                             | Yes        | No       | %**      | Provided                      | Page # / Line #      | Reported     | Related Party         |
|                                            | 130 South Main Streetm,                             | 0          | 0        |          |                               |                      |              |                       |
| JACC Management, LLC                       | Thomaston, CT 06787                                 | U          | •        |          | Management Fees               | Pg. 16 / Line m12    | 228,438      | 203,301               |
| LLC formerly Synergy                       | 44 Bluff Point Road, South                          | 0          | 0        |          |                               |                      |              |                       |
| Therapy Services, LLC LLC formerly Synergy | Glastonbury, CT 06703<br>44 Bluff Point Road, South |            |          |          | Physical Therapy              | Pg. 13 / Line B5a    | 10,204       | 10,204                |
| Therapy Services, LLC                      | Glastonbury, CT 06703                               | 0          | •        |          | Occupational Therapy          | Pg. 13 / Line B10a   | 11,224       | 11,224                |
| LLC formerly Synergy                       | 44 Bluff Point Road, South                          |            |          |          | Occupational Thorapy          | I g. 13 / Bille BTou | 11,227       | 11,224                |
| Therapy Services, LLC                      | Glastonbury, CT 06703                               | 0          | •        |          | Speech Therapy                | Pg. 13 / Line B9a    | 3,295        | 3,295                 |
| JACC Healthcare Center of                  | 60 Crouch Ave, Norwich, CT                          | 0          | •        |          |                               |                      |              |                       |
| Norwich, LLC See balance sheet for         | 06360                                               |            |          | <u> </u> | Payroll Charges - Various     | Pg. 10 / Various     | 4,985        | 4,985                 |
| various Related Party notes                |                                                     | 0          | •        |          |                               |                      |              |                       |
| various related rary notes                 |                                                     |            |          |          |                               |                      |              |                       |
|                                            |                                                     | 0          | <b>O</b> |          |                               |                      |              |                       |
|                                            |                                                     | 0          | 0        |          |                               |                      |              |                       |
|                                            |                                                     | <u> </u>   |          |          |                               |                      |              |                       |
|                                            |                                                     | 0          | •        |          |                               |                      |              |                       |