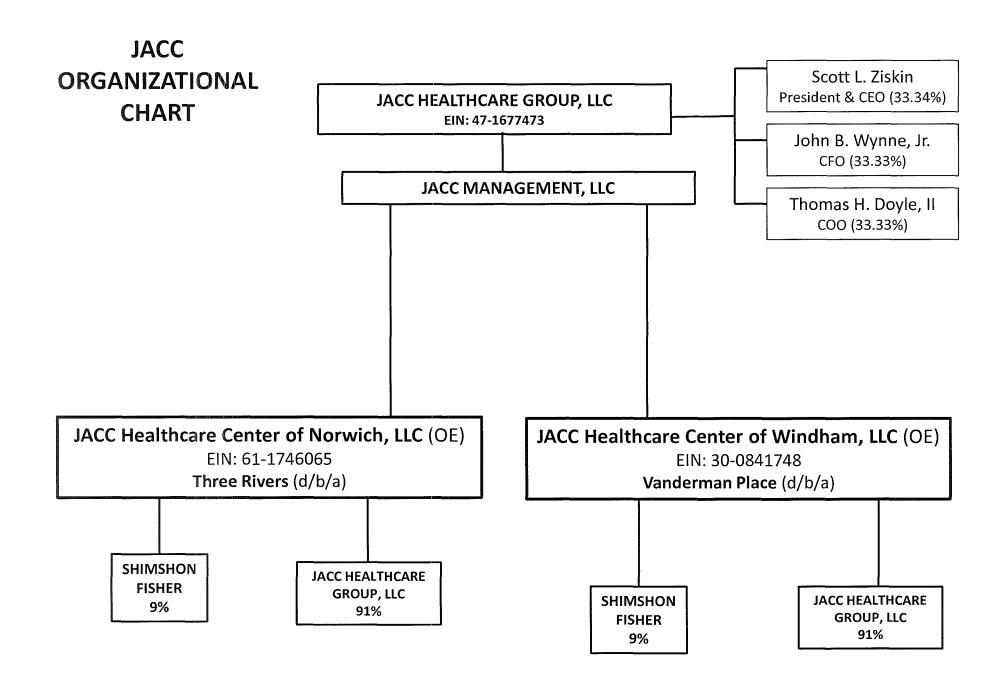

|             |                                 |                           |           |               |
|                                                            |             |                                 |                           |           |               |
|                                                            |             |                                 |                           |           |               |
|                                                            |             |                                 |                           |           |               |
|                                                            |             |                                 |                           |           |               |



# General Information and Questionnaire Corporate Owners

| Name of Facility                                       | License No. | Report for Yea | ır Ended      | Page of                    |
|--------------------------------------------------------|-------------|----------------|---------------|----------------------------|
| JACC Healthcare Center of Norwich, LLC                 | 2398        | 9/30/2019      |               | 3A 37                      |
| If this facility is owned or operated as a corp        |             |                |               |                            |
| Legal Name of Corporation                              | Busin       | ess Address    | State(s) in W | hich Incorporated          |
|                                                        |