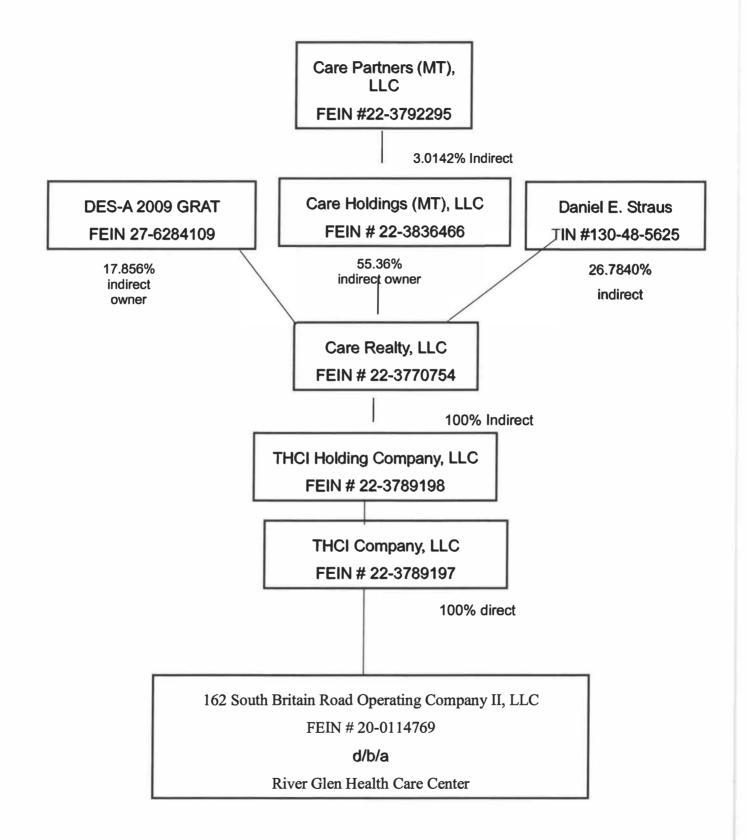

# General Information and Questionnaire Partners/Members

| Name of Facility              |                        | License No.      | Report for Y | ear Ended | Page of                     |
|-------------------------------|------------------------|------------------|--------------|-----------|-----------------------------|
| 162 South Britain Road Operat | ting Company II, LLC o |                  | 9/30/2017    |           | 3 37                        |
| Legal Name of Partnership/LLC |                        | Business A       | ddress       |           | or Town(s) in<br>Registered |
| 162 South Britain Road Operat |                        | 162 South Britai |              | CT        | legistered                  |
| of Fort Lee, NJ D/B/A River C |                        | Southbury, CT (  |              |           |                             |
| Center                        |                        |                  |              |           |                             |
|                               |                        | 1                |              |           |                             |
| Name of Partners/Members      | Business Ac            | ldress           |              | Title     | % Owned                     |
| See Attached                  |                        |                  |              |           |                             |
|                               |                        |                  |              |           |                             |
|                               |                        |                  |              |           |                             |
|                               |                        |                  |              |           |                             |
|                               |                        |                  |              |           |                             |
| 4                             |                        |                  |              |           |                             |
|                               |                        |                  |              |           |                             |
|                               |                        |                  |              |           |                             |
|                               |                        |                  |              |           |                             |
|                               |                        |                  |              |           |                             |
|                               |                        |                  |              |           |                             |
|                               |                        |                  |              |           |                             |
|                               |                        |                  |              |           |                             |
|                               |                        |                  |              |           |                             |
|                               |                        |                  |              |           |                             |
|                               |                        |                  |              |           |                             |

# General Information and Questionnaire Corporate Owners

| me of Facility                                     | License No. | Report for Year | Ended         | Page              | of     |
|----------------------------------------------------|-------------|-----------------|---------------|-------------------|--------|
| 2 South Britain Road Operating Company             |             | 9/30/2017       |               | 3A                | 37     |
| his facility is owned or operated as a corpo       |             |                 |               | 0 · 1 T           | . 1    |
| Legal Name of Corporation                          | Busine      | ess Address     | State(s) in W | hich Incorp       | orated |
| 1                                                  |             |                 |               |                   |        |
| Name of Directors, Officers                        | Busine      | ess Address     | Title         | No. Sh<br>Held by |        |
| Ą                                                  |             |                 |               |                   |        |
|                                                    |             |                 |               |                   |        |
|                                                    |             |                 |               |                   |        |
|                                                    |             |                 |               |                   |        |
|                                                    |             |                 |               |                   |        |
|                                                    |             |                 |               |                   |        |
| nes of Stockholders Owning at Least<br>% of Shares |             |                 |               |                   |        |
| Α                                                  |             |                 |               |                   |        |
|                                                    |             |                 |               |                   | _      |
|                                                    |             |                 |               |                   |        |
|                                                    |             |                 |               |                   |        |
|                                                    |             |                 |               |                   |        |
|                                                    |             |                 |               |                   |        |
| % of Shares                                        |             |                 |               |                   |        |