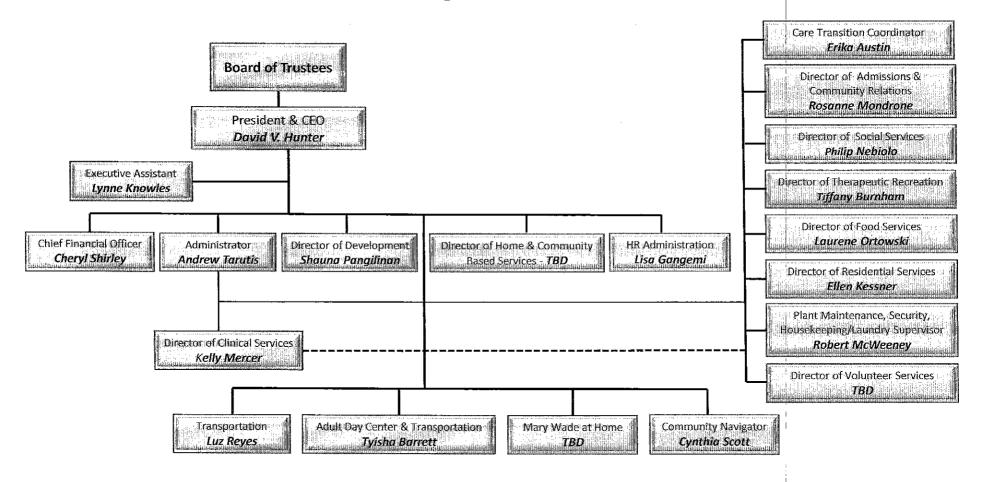

### **General Information and Questionnaire Type of Facility - Organization Structure**

|                                                     |                      |       | ne No. of Fac<br>562-7222 | ility        | Report for Ye 9/30/2016 | ar Ended     | Page 2        | o<br>3' |       |
|-----------------------------------------------------|----------------------|-------|---------------------------|--------------|-------------------------|--------------|---------------|---------|-------|
| Name of Facility (as shown on license)              |                      | 203   |                           | 2 & S        | Street, City, Sta       | ite Zin )    | 2             |         | /     |
| The Mary Wade Home, Inc.                            |                      |       |                           |              | nue, New Have           | _            | 5513          |         |       |
| ,,                                                  | CCNH                 |       | RHNS                      |              | dential Care H          |              | Medicare F    | rovide  | r No. |
| License Numbers: 2                                  | 051C                 |       |                           | 1665         | 5-RCH                   |              | 07-5325       |         |       |
| Type of Facility (Check appropriate box(es))        | 1                    |       |                           |              |                         |              |               |         |       |
| ☐ Chronic and Convalescent Nursing Home only (CCNH) |                      |       | Home with larvision only  |              |                         | Residenti    | ial Care Hon  | ne      |       |
| Type of Ownership (Check appropriate box)           |                      |       |                           |              |                         |              |               |         |       |
| O Proprietorship O LLC O P                          | artnership           | 0     | Profit Corp.              | •            | Non-Profit Con          | р. О         | Government    | 0 7     | Γrust |
| If this facility opened or closed during report     | year provide         | e:    |                           | Date         | Opened                  | Date Clo     | sed           |         |       |
| Has there been any change in ownership              |                      |       |                           |              |                         |              |               |         |       |
| or operation during this report year?               |                      | 0     | Yes                       | •            | No                      | If "Yes,"    | explain fully | y.      |       |
|                                                     |                      |       |                           |              |                         |              |               |         |       |
| Administrator                                       |                      |       |                           |              |                         |              |               |         |       |
| Name of Administrator                               |                      |       |                           | Nursing Home |                         |              |               |         |       |
| Andrew Tarutis                                      |                      |       |                           |              | Administrator's 000512  |              |               |         |       |
|                                                     |                      |       |                           |              | License I               | No.:         |               |         |       |
| Other Operators/Owners who are assistant ac         | <u>lministrators</u> | (full | or part time)             | of th        | •                       | <del>,</del> |               |         |       |
| Name<br>Ellen Kessner (RCH Only)                    |                      |       |                           |              | License 1               | No.:         |               |         |       |
|                                                     |                      |       |                           |              |                         |              |               |         |       |
|                                                     |                      |       |                           |              |                         |              |               |         |       |
|                                                     |                      |       |                           |              |                         |              |               |         |       |