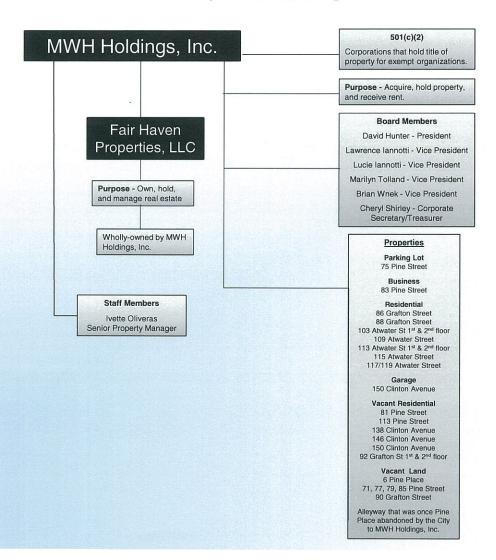

### General Information and Questionnaire Related Parties\*

| Name of Facility            |                                            | License    | e No.     |       | Report for Year Ended                         |                       | Page         | of                   |
|-----------------------------|--------------------------------------------|------------|-----------|-------|-----------------------------------------------|-----------------------|--------------|----------------------|
| The Mary Wade Home,         | Inc.                                       |            | 2051C     |       | 9/30/2016                                     |                       | 4            | 37                   |
|                             |                                            |            |           |       |                                               |                       |              |                      |
| Are any individuals rece    | eiving compensation from the fa            | acility re | elated th | rough |                                               | If "Yes," provide the | e Name/Ad    | dress and            |
| marriage, ability to cont   | rol, ownership, family or busin            | ess asso   | ciation?  | 0     | Yes   No                                      | complete the inform   | nation on Pa | ge 11 of the report. |
|                             |                                            |            |           |       |                                               |                       |              |                      |
| Are any individuals or c    | companies which provide goods              | or serv    | ices,     |       |                                               |                       |              |                      |
|                             | roperty or the loaning of funds            |            | •         |       |                                               |                       |              |                      |
| related through family a    | ssociation, common ownership               | , contro   | l, or bus | iness | ⊙ Yes ○ No                                    |                       |              |                      |
| association to any of the   | e owners, operators, or officials          | of this f  | facility? |       |                                               | If "Yes," provide the | e following  | information:         |
|                             |                                            |            |           |       |                                               |                       |              |                      |
|                             |                                            |            | so Provi  |       |                                               | Indicate Where        |              |                      |
|                             |                                            |            | ds/Servi  |       |                                               | Costs are Included    |              |                      |
| Name of Related             | Business                                   |            | Related 1 |       | Description of Goods/Services                 | in Annual Report      | Cost         | Actual Cost to the   |
| Individual or Company       | Address                                    | Yes        | No        | %**   | Provided                                      | Page # / Line #       | Reported     | Related Party        |
| MW Healthcare, Inc.         | 118 Clinton Avenue, New Haven,<br>CT 06513 | 0          | •         |       | See 4a(4)/ Intercompany loan receivable       | Page 32, line 6       | 817,797      | 817,797              |
| MW Holdings, Inc.           | 83 Pine Street, New Haven, CT 06513        | •          | 0         |       | See 4a (1), (3), (5)/ Intercompany loan recei | Page 32, line 6       | 5,193,164    | 5,193,164            |
| MW Holdings, Inc.           | 83 Pine Street, New Haven, CT<br>06513     | •          | 0         |       | See 4a (1), (3), (5)/ Rents property to Home  |                       | 33,801       | 33,801               |
| Fair Haven Properties, LLC. | 83 Pine Street, New Haven, CT<br>06513     | 0          | •         |       | See 4a (2), (3), (5)/ Intercompany loan recei |                       | 1,685        | 1,685                |
| Mary Wade at Home           | 118 Clinton Avenue, New Haven,<br>CT 06513 | •          | 0         |       | See 4a (4), (6), (7)                          | Page 32, line 6       | 78,073       | 78,073               |
|                             |                                            | •          | 0         |       |                                               |                       |              |                      |
|                             |                                            | 0          | 0         |       |                                               |                       |              |                      |
|                             |                                            | 0          | 0         |       |                                               |                       |              |                      |
|                             |                                            | 0          | 0         |       |                                               |                       |              |                      |

#### **Related Parties**

- [1] The Mary Wade Home provides certain services to MWH Holdings. The costs to provide these services have been deducted from the applicable Mary Wade Home cost centers.
- [2] Rental expense will be replaced by Fair Rent on the parking lot.
- [3] MWH Holdings is the sole member of Fair Haven Properties, LLC.
- [4] MW Healthcare is the sole member of Mary Wade Home, Inc.
- [5] MWH Holdings and Fair Haven Properties, LLC provide services to non-related parties. We rent many apartments to non-related individuals. The cost report does not include the costs or the revenues of MWH Holdings or Fair Haven Properties, LLC.
- [6] Mary Wade is the sole member of Mary Wade At Home.
- [7] Mary Wade at Home provides services to non-related parties. Mary Wade at Home provides homemaker and companion services to residents in the Greater New Haven area. The cost report does not include the costs or the revenues of Mary Wade at Home.