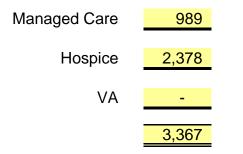

|
| A. Medicaid Bed Reserve Days         B. Other Bed Reserve Days                                                   | 295                 | 295                    |                        |                    | 249                   | 249          |           |                       | 46        | 46         |           |           |
| 5. Total Resident Days (3G + 4A + 4B)                                                                            | 35<br>50,178        | 35<br>50,178           |                        |                    | 31<br>37,511          | 31<br>37,511 |           |                       | 4 12,667  | 4 12,667   |           |           |

## 2016 Cost Report - Page 8 attachment

Page 8, Line 3F: Total Number of Other Days Care Provided During the Period



### State of Connecticut Annual Report of Long-Term Care Facility CSP-9 Rev. 9/2002

|                      |                  |            | Scl                                    | ned    | ule of           | Re      | side     | nt S    | tatis   | stics (O   | Cont'd           | )                |           |             |
|----------------------|------------------|------------|----------------------------------------|--------|------------------|---------|----------|---------|---------|------------|------------------|------------------|-----------|-------------|
| Name of Facil        | lity             |            |                                        | Licer  | nse No.          |         |          |         | Report  | for Year   | Ended            |                  | Page