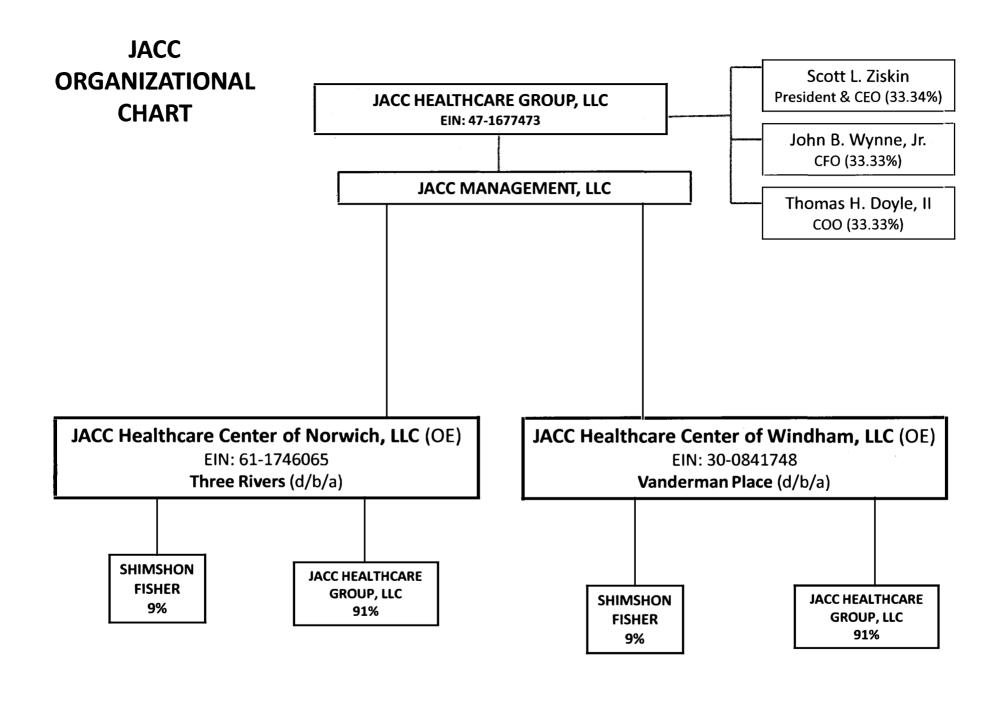

## General Information and Questionnaire Related Parties\*

| Name of Facility                           |                                                     | License    | e No.     |        | Report for Year Ended            |                      | Page         | of .                 |
|--------------------------------------------|-----------------------------------------------------|------------|-----------|--------|----------------------------------|----------------------|--------------|----------------------|
| JACC Healthcare Cente                      | er of Windham, LLC                                  |            | 2397      |        | 9/30/2016                        |                      | 4            | 37                   |
|                                            |                                                     |            |           |        | 1/                               |                      |              |                      |
| Are any individuals rec                    | eiving compensation from the fa                     | acility re | elated th | rough  |                                  | If "Yes," provide th | e Name/Ad    | dress and            |
| marriage, ability to cont                  | rol, ownership, family or busing                    | ess asso   | ciation?  | 0      | Yes O No                         | complete the inform  | nation on Pa | ge 11 of the report. |
|                                            | •                                                   |            |           |        |                                  | •                    |              | •                    |
| Are any individuals or c                   | companies which provide goods                       | or serv    | ices,     |        |                                  |                      |              |                      |
| including the rental of p                  | property or the loaning of funds                    | to this f  | acility,  |        |                                  |                      |              |                      |
|                                            | association, common ownership                       |            | •         | iness  | • Yes • No                       |                      |              |                      |
| association to any of the                  | e owners, operators, or officials                   | of this f  | facility? |        |                                  | If "Yes," provide th | e following  | information:         |
|                                            | ,                                                   |            |           |        |                                  |                      |              |                      |
|                                            |                                                     | Als        | so Provi  | des    |                                  | Indicate Where       |              |                      |
|                                            |                                                     | Good       | ds/Servi  | ces to |                                  | Costs are Included   |              |                      |
| Name of Related                            | Business                                            |            | Related 1 |        | Description of Goods/Services    | in Annual Report     | Cost         | Actual Cost to the   |
| Individual or Company                      | Address                                             | Yes        | No        | %**    | Provided                         | Page # / Line #      | Reported     | Related Party        |
|                                            | 177 Whitewood Road, Waterbury,                      | 0          | <u> </u>  |        |                                  |                      | 1            |                      |
| JACC Management, LLC                       | CT 06708                                            |            |           |        | Management Fees                  | Pg. 16 / Line m12    | 238,700      | 222,276              |
| LLC formerly Synergy                       | 44 Bluff Point Road, South                          | •          | 0         | 100/   | D                                | D 12 / V : D5        | 20.607       | 20.607               |
| Therapy Services, LLC LLC formerly Synergy | Glastonbury, CT 06703<br>44 Bluff Point Road, South |            |           | 10%    | Physical Therapy                 | Pg. 13 / Line B5a    | 30,607       | 30,607               |
| Therapy Services, LLC                      | Glastonbury, CT 06703                               | 0          | 0         | 10%    | Occupational Therapy             | Pg. 13 / Line B10a   | 34,170       | 34,170               |
| LLC formerly Synergy                       | 44 Bluff Point Road, South                          | 0          | 0         |        |                                  |                      |              |                      |
| Therapy Services, LLC                      | Glastonbury, CT 06703                               |            |           | 10%    | Speech Therapy                   | Pg. 13 / Line B9a    | 4,171        | 4,171                |
| JACC Healthcare Center of<br>Norwich, LLC  | 60 Crouch Ave, Norwich, CT 06360                    | 0          | •         |        | Daywell Changes I DNs            | Pg. 10 / Line A12c1  | 636          | 636                  |
| JACC Healthcare Center of                  | 60 Crouch Ave, Norwich, CT                          |            |           |        | Payroll Charges - LPNs           | rg. 107 Lille A12C1  | 030          | 030<br>              |
| Norwich, LLC                               | 06360                                               | 0          | 0         |        | Payroll Charges - CNAs           | Pg. 10 / Line A12d   | 115          | 115                  |
| JACC Healthcare Center of                  | 60 Crouch Ave, Norwich, CT                          | 0          | 0         |        |                                  | _                    |              |                      |
| Norwich, LLC                               | 06360                                               |            |           |        | Payroll Charges - Social Service | Pg. 10 / Line A12m   | 1,680        | 1,680                |
|                                            |                                                     | 0          | 0         |        |                                  |                      |              |                      |
|                                            |                                                     | <u> </u>   | <u> </u>  |        |                                  |                      |              | !<br>                |
|                                            |                                                     | 0          | 0         |        |                                  |                      |              |                      |