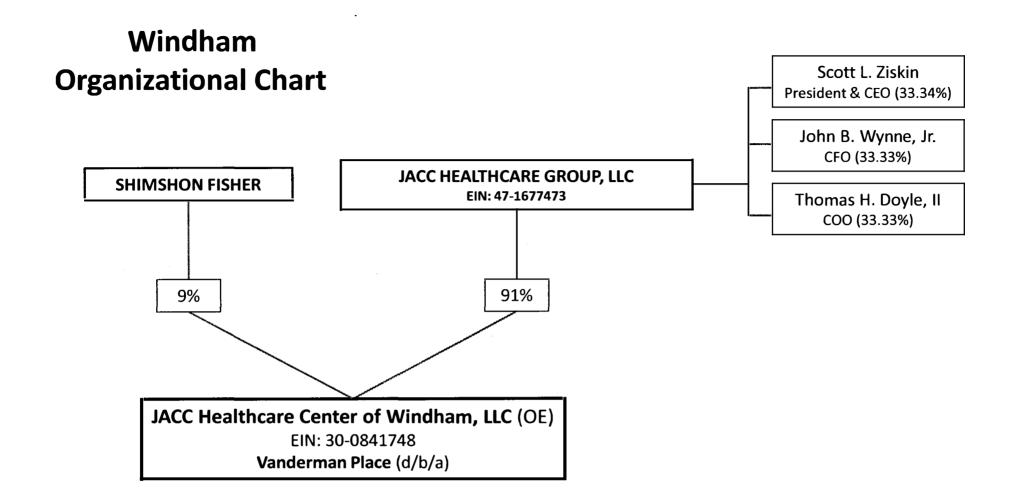

## General Information and Questionnaire Related Parties\*

| Name of Facility                           |                                                     | License    | e No.     |        | Report for Year Ended            |                      | Page         | of .                 |
|--------------------------------------------|-----------------------------------------------------|------------|-----------|--------|----------------------------------|----------------------|--------------|----------------------|
| JACC Healthcare Cente                      | er of Windham, LLC                                  |            | 2397      |        | 9/30/2016                        |                      | 4            | 37                   |
|                                            |                                                     |            |           |        | 1/                               |                      |              |                      |
| Are any individuals rec                    | eiving compensation from the fa                     | acility re | elated th | rough  |                                  | If "Yes," provide th | e Name/Ad    | dress and            |
| marriage, ability to cont                  | rol, ownership, family or busing                    | ess asso   | ciation?  | 0      | Yes O No                         | complete the inform  | nation on Pa | ge 11 of the report. |
|                                            | •                                                   |            |           |        |                                  | •                    |              | •                    |
| Are any individuals or c                   | companies which provide goods                       | or serv    | ices,     |        |                                  |                      |              |                      |
| including the rental of p                  | property or the loaning of funds                    | to this f  | acility,  |        |                                  |                      |              |                      |
|                                            | association, common ownership                       |            | •         | iness  | • Yes • No                       |                      |              |                      |
| association to any of the                  | e owners, operators, or officials                   | of this f  | facility? |        |                                  | If "Yes," provide th | e following  | information:         |
|                                            | ,                                                   |            |           |        |                                  |                      |              |                      |
|                                            |                                                     | Als        | so Provi  | des    |                                  | Indicate Where       |              |                      |
|                                            |                                                     | Good       | ds/Servi  | ces to |                                  | Costs are Included   |              |                      |
| Name of Related                            | Business                                            |            | Related 1 |        | Description of Goods/Services    | in Annual Report     | Cost         | Actual Cost to the   |
| Individual or Company                      | Address                                             | Yes        | No        | %**    | Provided                         | Page # / Line #      | Reported     | Related Party        |
|                                            | 177 Whitewood Road, Waterbury,                      | 0          | <u> </u>  |        |                                  |                      | 1            |                      |
| JACC Management, LLC                       | CT 06708                                            |            |           |        | Management Fees                  | Pg. 16 / Line m12    | 238,700      | 222,276              |
| LLC formerly Synergy                       | 44 Bluff Point Road, South                          | •          | 0         | 100/   | D                                | D 12 / V : D5        | 20.607       | 20.607               |
| Therapy Services, LLC LLC formerly Synergy | Glastonbury, CT 06703<br>44 Bluff Point Road, South |            |           | 10%    | Physical Therapy                 | Pg. 13 / Line B5a    | 30,607       | 30,607               |
| Therapy Services, LLC                      | Glastonbury, CT 06703                               | 0          | 0         | 10%    | Occupational Therapy             | Pg. 13 / Line B10a   | 34,170       | 34,170               |
| LLC formerly Synergy                       | 44 Bluff Point Road, South                          | 0          | 0         |        |                                  |                      |              |                      |
| Therapy Services, LLC                      | Glastonbury, CT 06703                               |            |           | 10%    | Speech Therapy                   | Pg. 13 / Line B9a    | 4,171        | 4,171                |
| JACC Healthcare Center of<br>Norwich, LLC  | 60 Crouch Ave, Norwich, CT 06360                    | 0          | •         |        | Daywell Changes I DNs            | Pg. 10 / Line A12c1  | 636          | 636                  |
| JACC Healthcare Center of                  | 60 Crouch Ave, Norwich, CT                          |            |           |        | Payroll Charges - LPNs           | rg. 107 Lille A12C1  | 030          | 030<br>              |
| Norwich, LLC                               | 06360                                               | 0          | 0         |        | Payroll Charges - CNAs           | Pg. 10 / Line A12d   | 115          | 115                  |
| JACC Healthcare Center of                  | 60 Crouch Ave, Norwich, CT                          | 0          | 0         |        |                                  | _                    |              |                      |
| Norwich, LLC                               | 06360                                               |            |           |        | Payroll Charges - Social Service | Pg. 10 / Line A12m   | 1,680        | 1,680                |
|                                            |                                                     | 0          | 0         |        |                                  |                      |              |                      |
|                                            |                                                     | <u> </u>   | <u> </u>  |        |                                  |                      |              | !<br>                |
|                                            |                                                     | 0          | 0         |        |                                  |                      |              |                      |