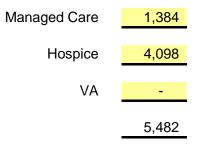

ed Reserve Days                                                                                                                    | 52                  | 52                     |                        |                    | 50                    | 50         |            |           | 2      | 2         |              |           |
| 5. Total Resident Days (3G + 4A + 4B)                                                                                                        | 118,740             | 118,740                |                        |                    | 89,761                | 89,761     |            |           | 28,979 | 28,979    |              |           |

2015 Cost Report - Page 8 attachment

Page 8, Line 3F: Total Number of Other Days Care Provided During the Period



### State of Connecticut Annual Report of Long-Term Care Facility CSP-9 Rev. 9/2002

| Name of Faci         | lity            |           |                                       |        | nse No.          |         | Juci    |         |                      | t for Year  | Ended           | . <u>)</u>      | Page       | of          |
|----------------------|-----------------|-----------|---------------------------------------|--------|------------------|---------|---------|---------|----------------------|-------------|-----------------|-----------------|------------|-------------|
| Riverside Hea        | alth Car        | e Centei  | r, Inc.                               | 1      | 000c             |         |         |         | •                    | 9/30/201    | 5               |