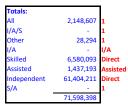

|      | 13,875          | 1     | 10       |
|            | Stairwell Work                                             |      | 17,672          | 1     | 10       |
|            | Water heating system                                       |      | 63,600          | 1     | 10<br>10 |
|            | Unit 3116 renovation Unit 4184 renovation                  |      | 1,463           | i     | 10       |
|            |                                                            |      | 2,022           | 1     | 10       |
|            | Unit 5187 renovation Glass replacement-bus cntr/apts       |      | 12,078<br>3,307 | 1     | 10       |
| 3/31/2010  | - Glass replacement dus entrapts                           |      | 3,307           |       | 10       |



| I/A/S, All and Oth | er Allocation B | reakout (Sum oi | 1)            |               |        |       |        |
|--------------------|-----------------|-----------------|---------------|---------------|--------|-------|--------|
| Useful life        | SNF             | HFA             | 0             | Total         |        |       |        |
| 10                 | 23,761          | 7,468           | 100,135       | 131,364       |        |       |        |
| 25                 | 369,994         | 116,284         | 1,559,259     | 2,045,537     |        |       |        |
|                    |                 |                 |               |               | SNF    | HFA   | Other  |
|                    |                 |                 | Allocation By | Living units: | 18.09