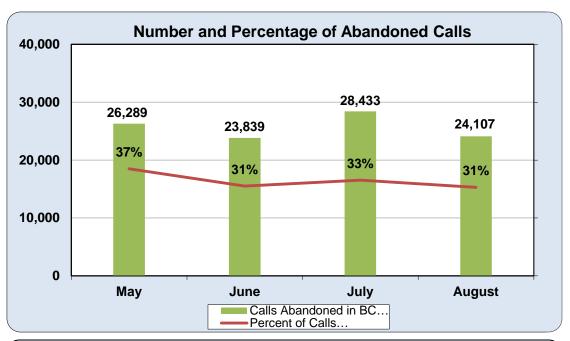

#### **ConneCT Public Dashboard – September 2015**

 Calls that entered the queue to speak to a worker but caller disconnected before worker responded

 From the abandoned calls, the average wait time from when the caller entered the queue to speak to a worker until caller hung up before a worker responded