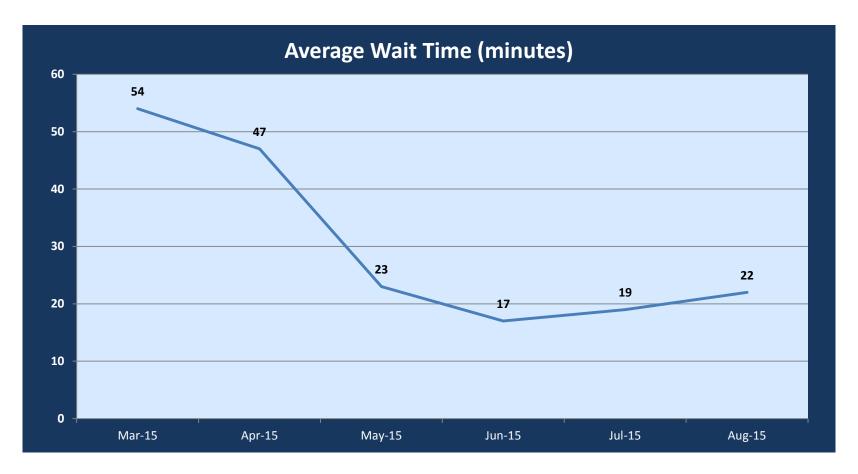

## **Benefits Center Wait Times: Past Six Months**

Average wait time continues to maintain its lower level since May 2015 with minor variation

**Thank You**