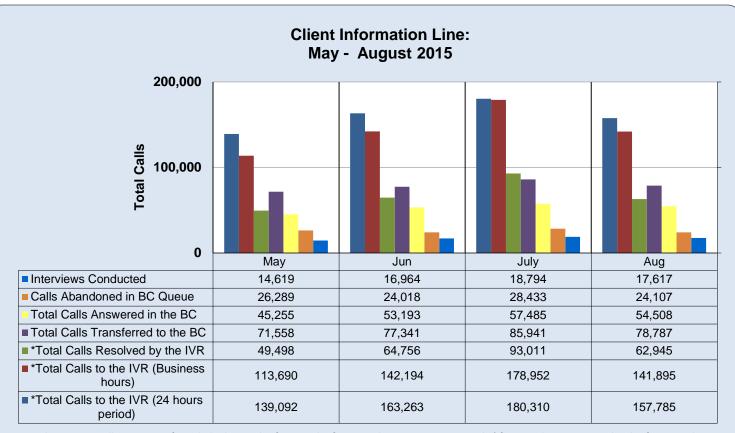

 Calls placed to the Benefits
 Center across all DSS programs, including medical,
 SNAP (Food Stamps), cash assistance