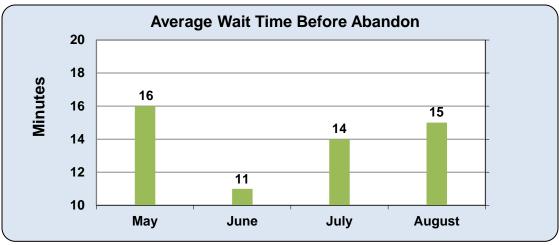

#### **ConneCT Public Dashboard – September 2015**

 Calls that entered the queue to speak to a worker but caller disconnected before worker responded

 From the abandoned calls, the average wait time from when the caller entered the queue to speak to a worker until caller hung up before a worker responded