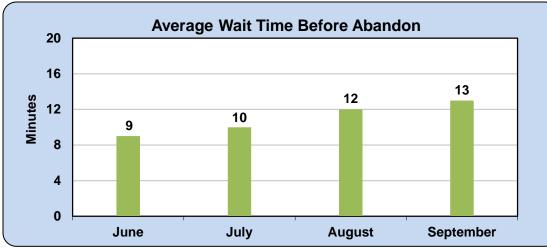

#### ConneCT Public Dashboard – October 2016

 Calls that entered the queue to speak to a worker but caller disconnected before worker responded (excluding calls abandoned within first 20 seconds)

 From the abandoned calls, the average wait time from when the caller entered the queue to speak to a worker until caller hung up before a worker responded

## **Benefits Center Wait Times: Past 18 Months**

**Thank You**