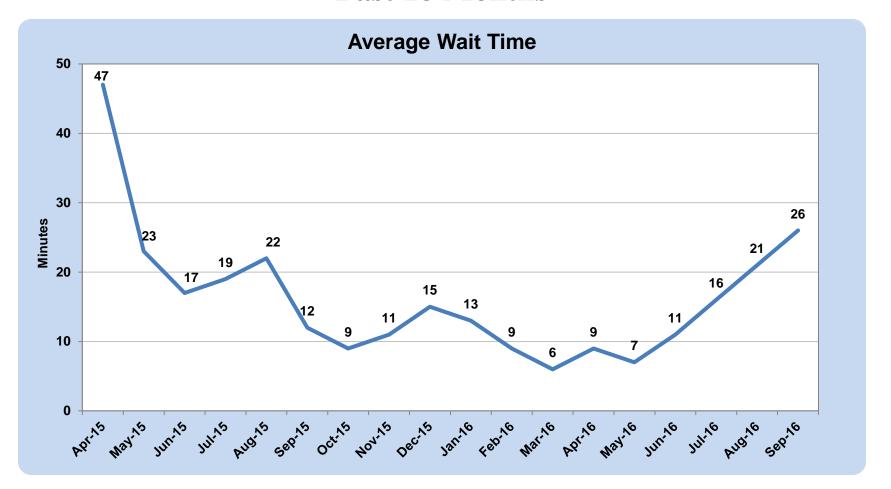

#### ConneCT Public Dashboard – October 2016

 Calls that entered the queue to speak to a worker but caller disconnected before worker responded (excluding calls abandoned within first 20 seconds)

 From the abandoned calls, the average wait time from when the caller entered the queue to speak to a worker until caller hung up before a worker responded

## **Benefits Center Wait Times: Past 18 Months**

**Thank You**