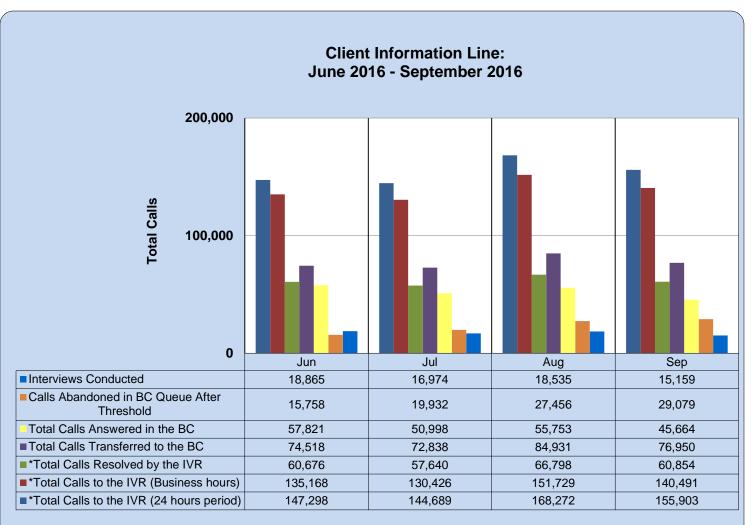

#### ConneCT Public Dashboard – October 2016

Calls placed to the Benefits
 Center across all DSS programs, including medical, SNAP (Food Stamps), cash assistance

Note: Calls abandoned after threshold exclude calls abandoned within first 20 seconds (i.e., less than 20 seconds)