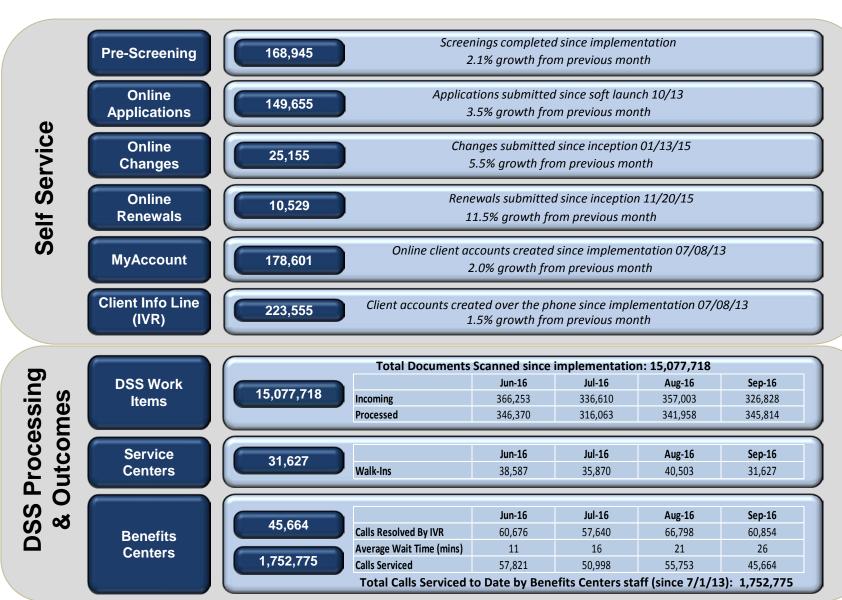

# ConneCT Public Dashboard October 2016

### **ConneCT Public Dashboard – October 2016**