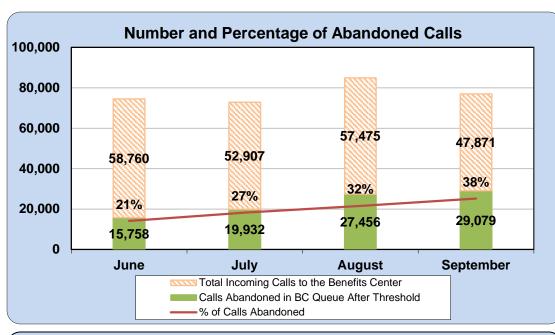

#### ConneCT Public Dashboard – October 2016

 Calls that entered the queue to speak to a worker but caller disconnected before worker responded (excluding calls abandoned within first 20 seconds)

 From the abandoned calls, the average wait time from when the caller entered the queue to speak to a worker until caller hung up before a worker responded