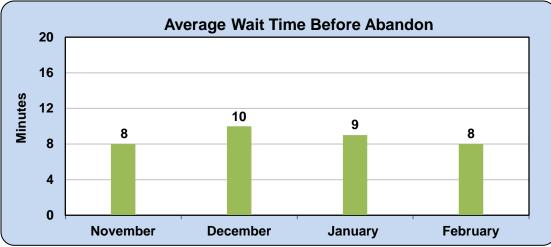

## ConneCT Public Dashboard – March 2016

 Calls that entered the queue to speak to a worker but caller disconnected before worker responded (excluding calls abandoned within first 20 seconds)

 From the abandoned calls, the average wait time from when the caller entered the queue to speak to a worker until caller hung up before a worker responded