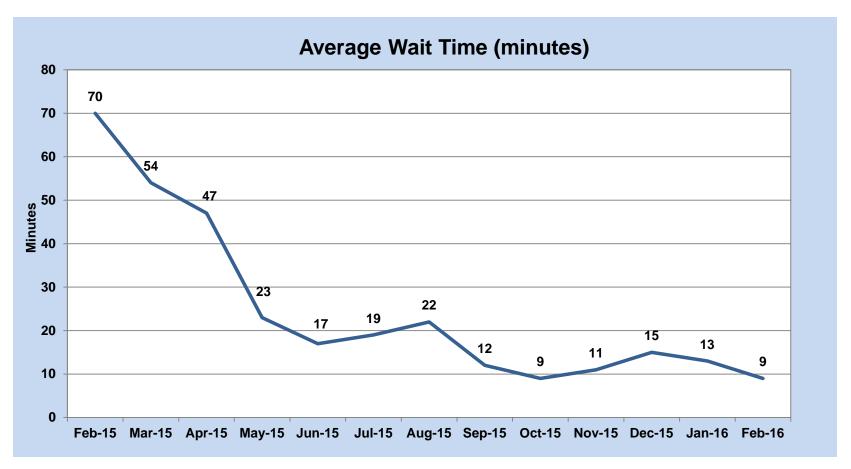

# **Benefits Center Wait Times: Past 13 Months**

Average wait time continues to maintain its lower level since May 2015

**Thank You**