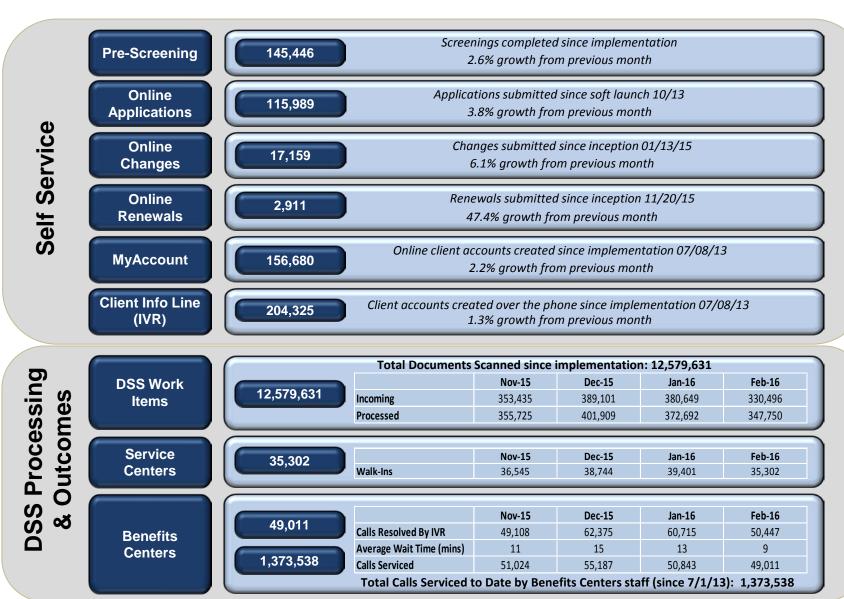

# ConneCT Public Dashboard March 2016

## **ConneCT Public Dashboard – March 2016**