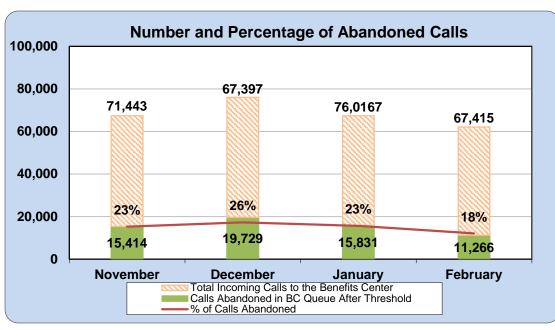

## ConneCT Public Dashboard – March 2016

 Calls that entered the queue to speak to a worker but caller disconnected before worker responded (excluding calls abandoned within first 20 seconds)

 From the abandoned calls, the average wait time from when the caller entered the queue to speak to a worker until caller hung up before a worker responded