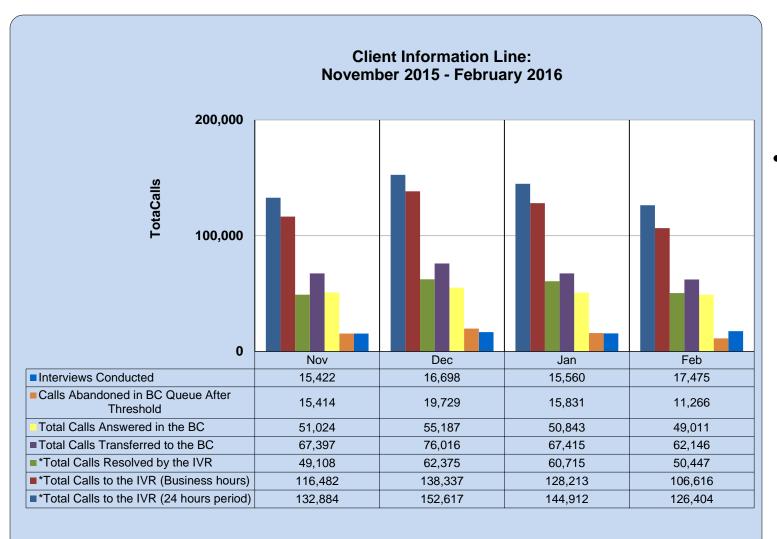

#### ConneCT Public Dashboard – March 2016

Calls placed to the Benefits
Center across all DSS programs, including medical, SNAP (Food Stamps), cash assistance