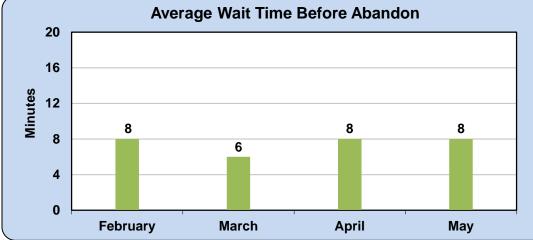

#### **ConneCT Public Dashboard – June 2016**

Calls that entered the queue to speak to a worker but caller disconnected before worker responded (excluding calls abandoned within first 20 seconds)

 From the abandoned calls, the average wait time from when the caller entered the queue to speak to a worker until caller hung up before a worker responded