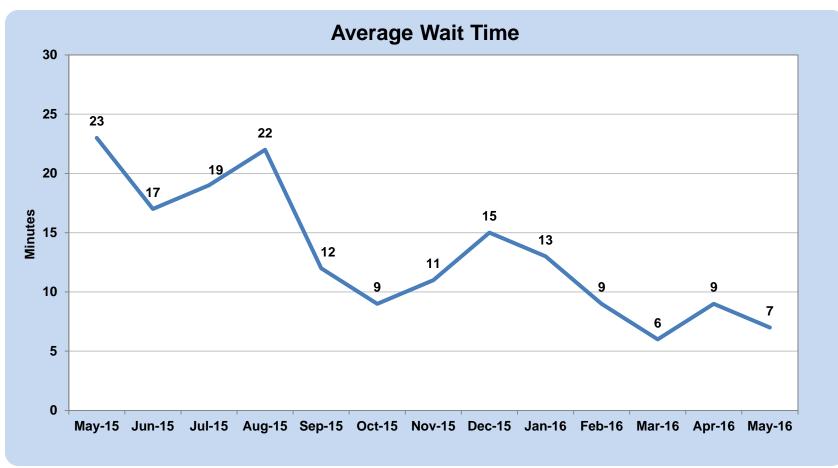

### Benefits Center Wait Times: Past 13 Months

• Average wait time continues to maintain its lower level since process improvements in May 2015

Data as of May 31, 2016