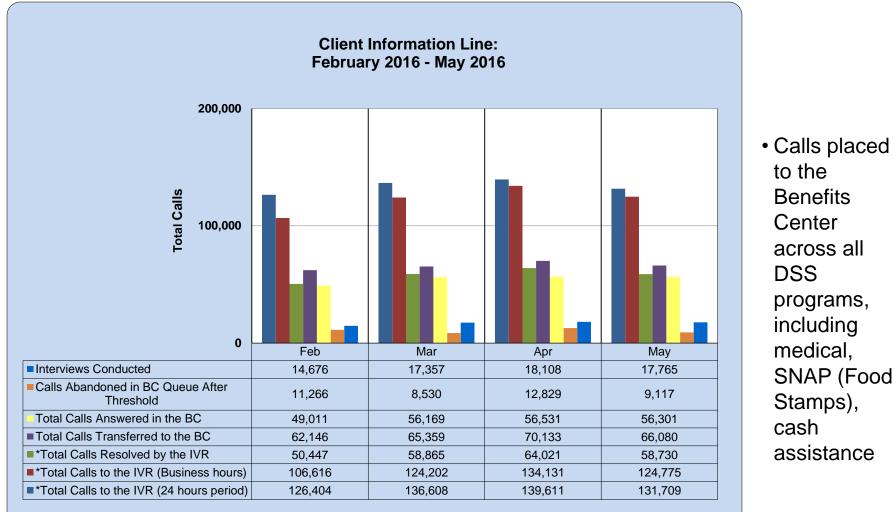

# ConneCT Public Dashboard June 2016



#### **ConneCT Public Dashboard – June 2016**



Data as of May 31, 2016



#### **ConneCT Public Dashboard – June 2016**



Note: Calls abandoned after threshold exclude calls abandoned within first 20 seconds (i.e., less than 20 seconds)



#### **ConneCT Public Dashboard – June 2016**





Calls that entered the queue to speak to a worker but caller disconnected before worker responded (excluding calls abandoned within first 20 seconds)

 From the abandoned calls, the average wait time from when the caller entered the queue to speak to a worker until caller hung up before a worker responded



### Benefits Center Wait Times: Past 13 Months



• Average wait time continues to maintain its lower level since process improvements in May 2015

Data as of May 31, 2016





## **Thank You**