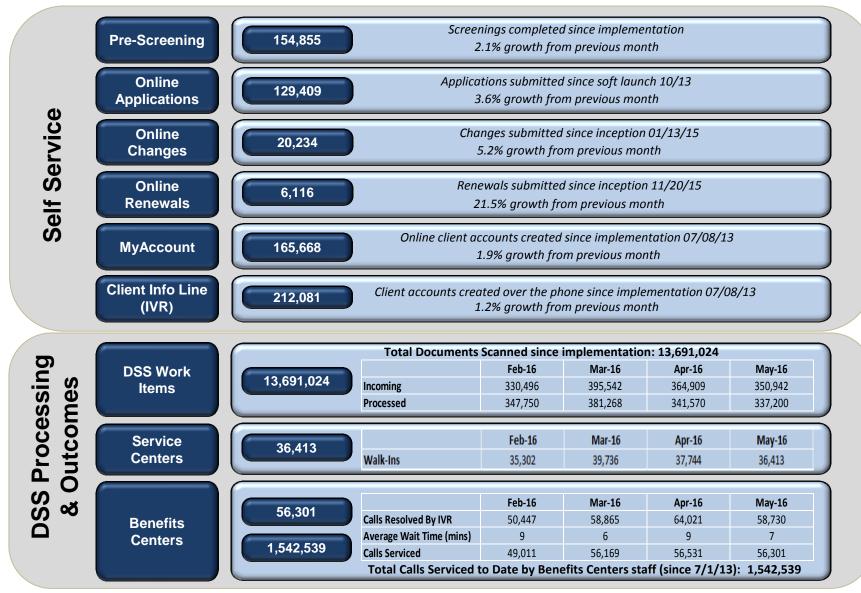

# ConneCT Public Dashboard June 2016



#### **ConneCT Public Dashboard – June 2016**



Data as of May 31, 2016



#### **ConneCT Public Dashboard – June 2016**



Note: Calls abandoned after threshold exclude calls abandoned within first 20 seconds (i.e., less than 20 seconds)



#### **ConneCT Public Dashboard – June 2016**





Calls that entered the queue to speak to a worker but caller disconnected before worker responded (excluding calls abandoned within first 20 seconds)

 From the abandoned calls, the average wait time from when the caller entered the queue to speak to a worker until caller hung up before a worker responded



### Benefits Center Wait Times: Past 13 Months



• Average wait time continues to maintain its lower level since process improvements in May 2015

Data as of May 31, 2016





## **Thank You**