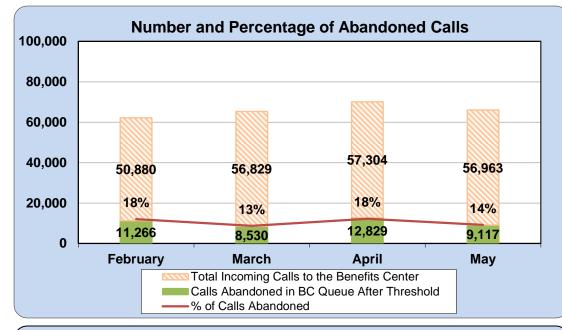

#### **ConneCT Public Dashboard – June 2016**

Note: Calls abandoned after threshold exclude calls abandoned within first 20 seconds (i.e., less than 20 seconds)