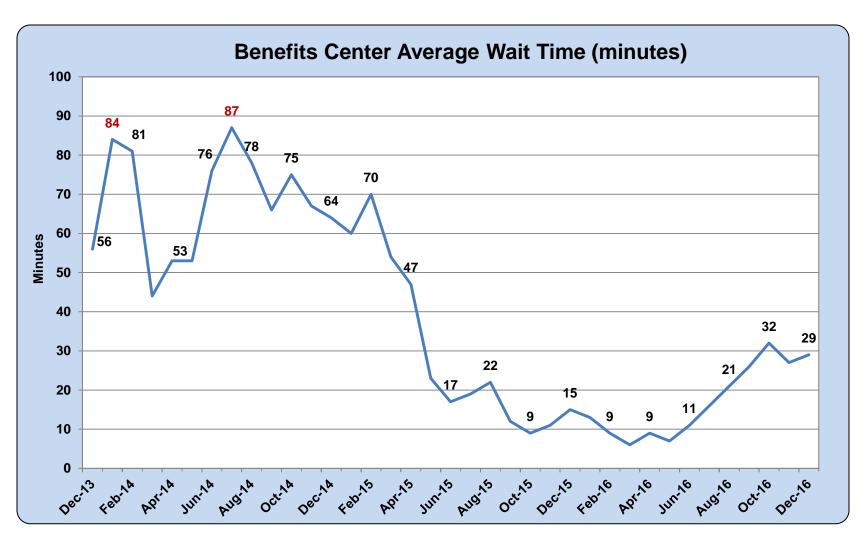

c Dashboard January 2017



### **ConneCT Public Dashboard – January 2017**





#### **ConneCT Public Dashboard – January 2017**



Calls placed to the Benefits
 Center across all
 DSS
 programs, including medical,
 SNAP (Food Stamps),
 cash
 assistance

Note: Calls abandoned after threshold exclude calls abandoned within first 20 seconds (i.e., less than 20 seconds)



#### **ConneCT Public Dashboard – January 2017**



 Calls that entered the queue to speak to a worker but caller disconnected before worker responded (excluding calls abandoned within first 20 seconds)



 From the abandoned calls, the average wait time from when the caller entered the queue to speak to a worker until caller hung up before a worker responded



## Benefits Center Average Monthly Wait Times: Past 3 Years







**Thank You**