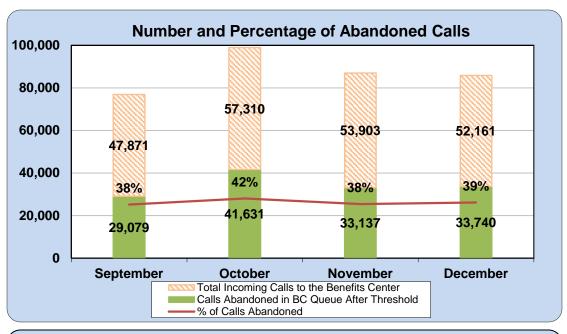

#### **ConneCT Public Dashboard – January 2017**

 Calls that entered the queue to speak to a worker but caller disconnected before worker responded (excluding calls abandoned within first 20 seconds)

 From the abandoned calls, the average wait time from when the caller entered the queue to speak to a worker until caller hung up before a worker responded