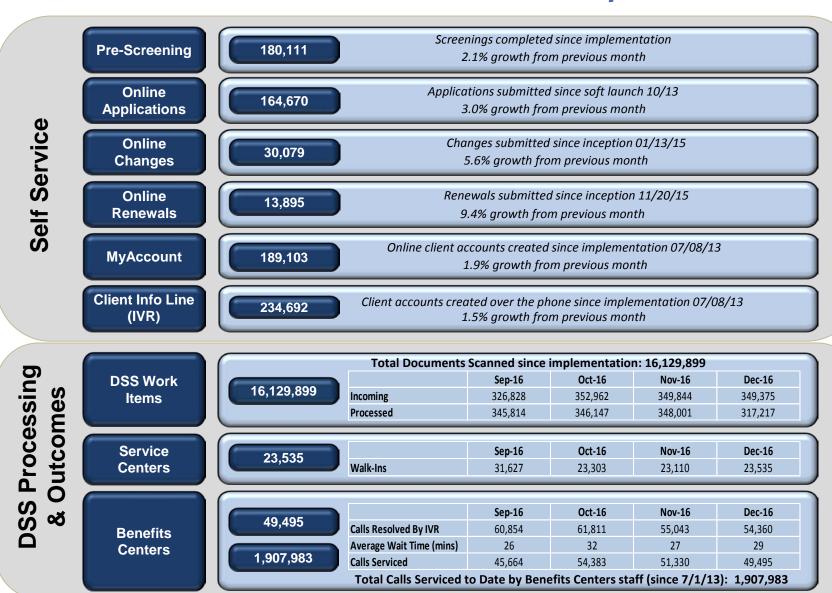

# ConneCT Public Dashboard January 2017



### **ConneCT Public Dashboard – January 2017**





#### **ConneCT Public Dashboard – January 2017**



Calls placed to the Benefits
 Center across all
 DSS
 programs, including medical,
 SNAP (Food Stamps),
 cash
 assistance

Note: Calls abandoned after threshold exclude calls abandoned within first 20 seconds (i.e., less than 20 seconds)



#### **ConneCT Public Dashboard – January 2017**



 Calls that entered the queue to speak to a worker but caller disconnected before worker responded (excluding calls abandoned within first 20 seconds)



 From the abandoned calls, the average wait time from when the caller entered the queue to speak to a worker until caller hung up before a worker responded



## Benefits Center Average Monthly Wait Times: Past 3 Years







**Thank You**