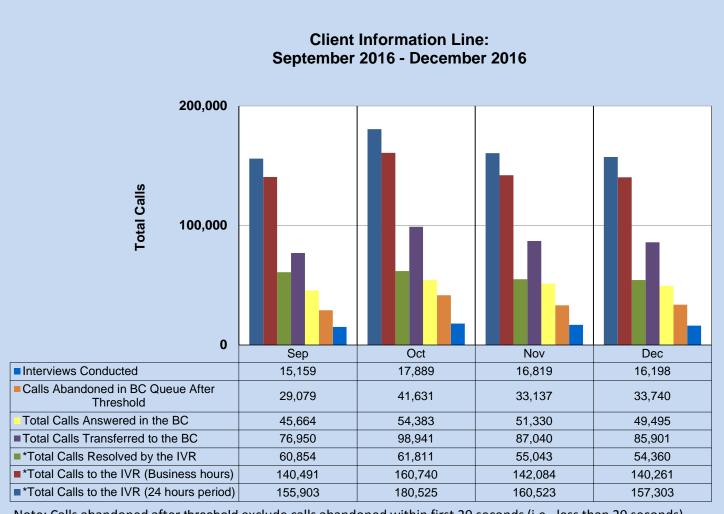

#### **ConneCT Public Dashboard – January 2017**

Calls placed to the Benefits
 Center across all
 DSS
 programs, including medical,
 SNAP (Food Stamps),
 cash
 assistance

Note: Calls abandoned after threshold exclude calls abandoned within first 20 seconds (i.e., less than 20 seconds)