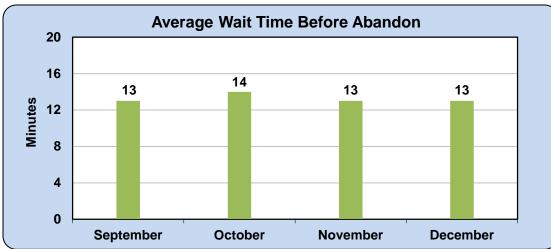

#### **ConneCT Public Dashboard – January 2017**

 Calls that entered the queue to speak to a worker but caller disconnected before worker responded (excluding calls abandoned within first 20 seconds)

 From the abandoned calls, the average wait time from when the caller entered the queue to speak to a worker until caller hung up before a worker responded