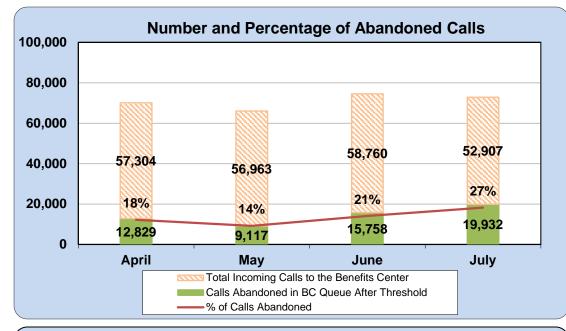

#### **ConneCT Public Dashboard – August 2016**

Calls that entered the queue to speak to a worker but caller disconnected before worker responded (excluding calls abandoned within first 20 seconds)

 From the abandoned calls, the average wait time from when the caller entered the queue to speak to a worker until caller hung up before a worker responded