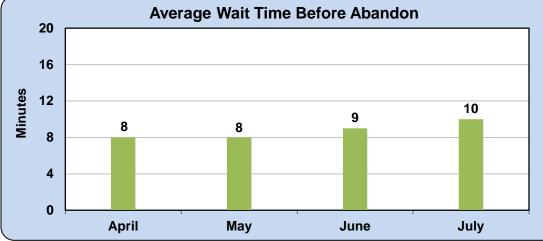

#### **ConneCT Public Dashboard – August 2016**

Calls that entered the queue to speak to a worker but caller disconnected before worker responded (excluding calls abandoned within first 20 seconds)

 From the abandoned calls, the average wait time from when the caller entered the queue to speak to a worker until caller hung up before a worker responded

### Benefits Center Wait Times: Past 15 Months

• Average wait time continues to maintain its lower level since process improvements in May 2015

Data as of July 31, 2016