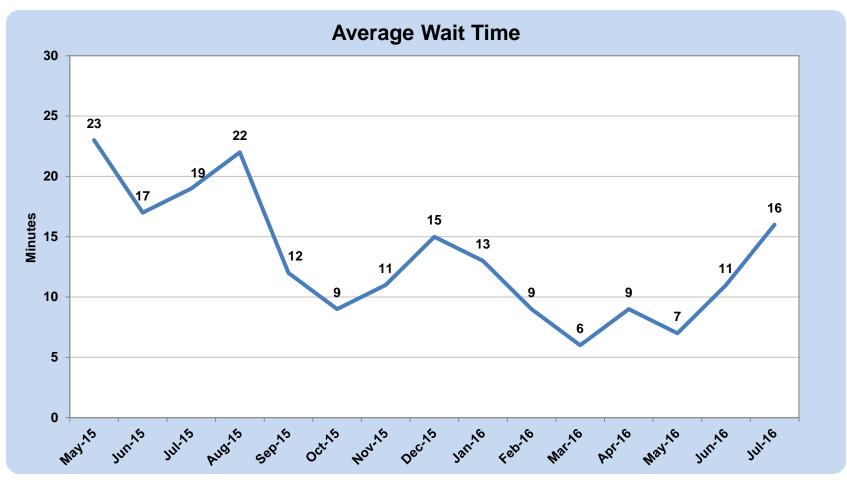

### Benefits Center Wait Times: Past 15 Months

• Average wait time continues to maintain its lower level since process improvements in May 2015

Data as of July 31, 2016