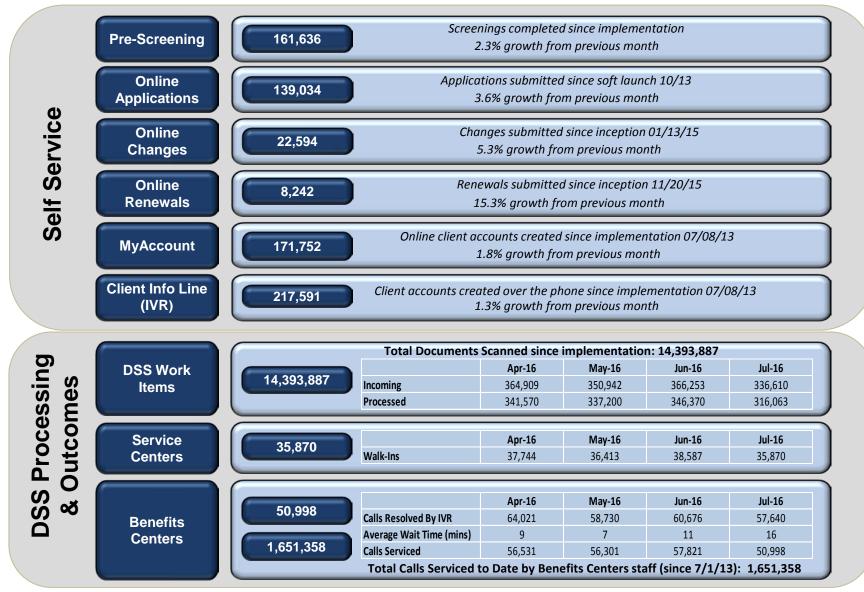

# ConneCT Public Dashboard August 2016



#### **ConneCT Public Dashboard – August 2016**



Data as of July 31, 2016



#### **ConneCT Public Dashboard – August 2016**





#### **ConneCT Public Dashboard – August 2016**





Calls that entered the queue to speak to a worker but caller disconnected before worker responded (excluding calls abandoned within first 20 seconds)

 From the abandoned calls, the average wait time from when the caller entered the queue to speak to a worker until caller hung up before a worker responded



### Benefits Center Wait Times: Past 15 Months



• Average wait time continues to maintain its lower level since process improvements in May 2015

Data as of July 31, 2016





## **Thank You**