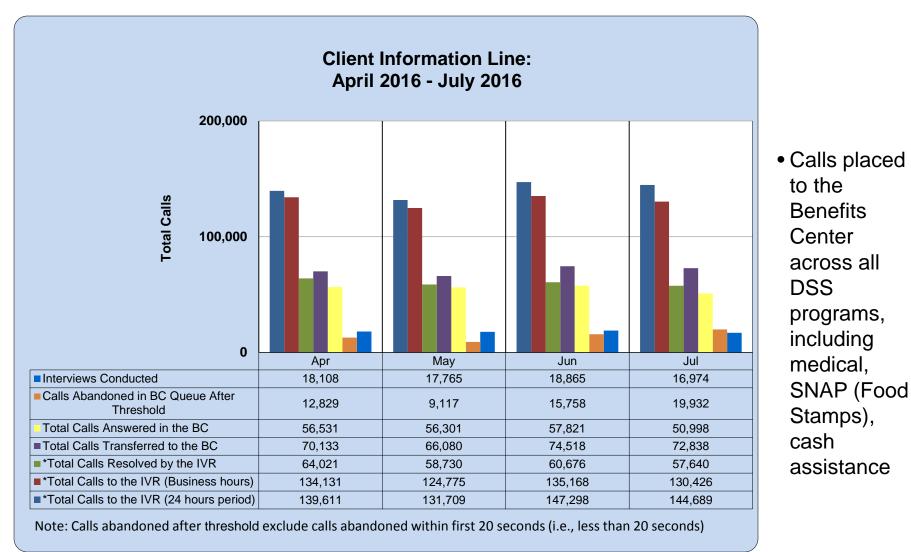

# ConneCT Public Dashboard August 2016



#### **ConneCT Public Dashboard – August 2016**



Data as of July 31, 2016



#### **ConneCT Public Dashboard – August 2016**





#### **ConneCT Public Dashboard – August 2016**





Calls that entered the queue to speak to a worker but caller disconnected before worker responded (excluding calls abandoned within first 20 seconds)

 From the abandoned calls, the average wait time from when the caller entered the queue to speak to a worker until caller hung up before a worker responded



### Benefits Center Wait Times: Past 15 Months



• Average wait time continues to maintain its lower level since process improvements in May 2015

Data as of July 31, 2016





## **Thank You**