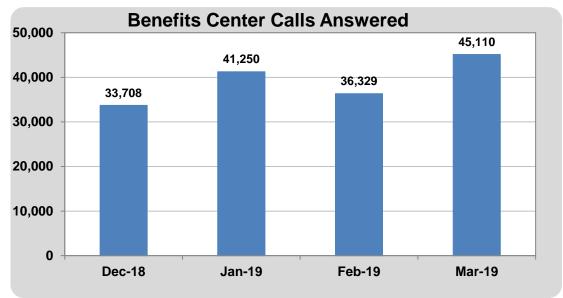

#### DSS Public Dashboard – April 2019

 Calls answered by worker across all DSS programs, including medical, SNAP (Food Stamps), cash assistance

 Calls answered to conduct a requested phone interview