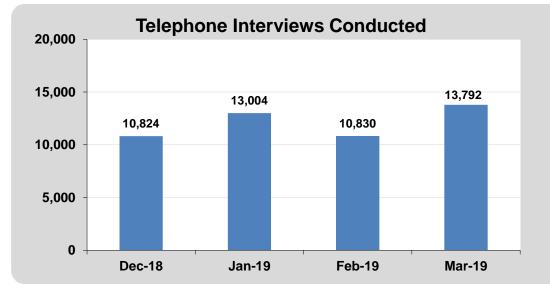

#### DSS Public Dashboard – April 2019

 Calls answered by worker across all DSS programs, including medical, SNAP (Food Stamps), cash assistance

 Calls answered to conduct a requested phone interview