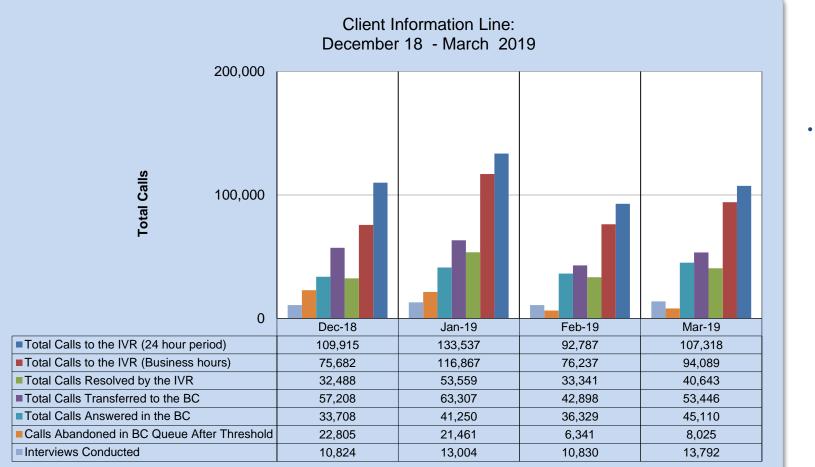

#### **DSS Public Dashboard – April 2019**

Note: Calls abandoned after threshold exclude calls abandoned within first 20 seconds (i.e., less than 20 seconds)

 Calls placed to the Benefits
Center across all DSS programs, including medical, SNAP (Food Stamps), cash assistance

#### DSS Public Dashboard – April 2019

 Calls answered by worker across all DSS programs, including medical, SNAP (Food Stamps), cash assistance

 Calls answered to conduct a requested phone interview

#### DSS Public Dashboard – April 2019

 Calls that entered the queue to speak to a worker but caller disconnected before worker responded (excluding calls abandoned within first 20 seconds)

 From the abandoned calls, the average wait time from when the caller entered the queue to speak to a worker until caller hung up before a worker responded