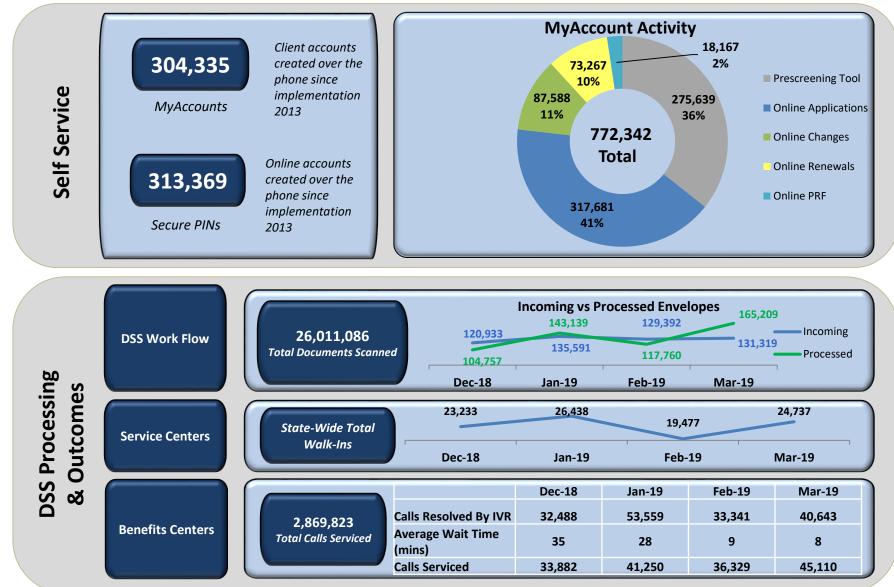

## DSS Public Dashboard April 2019

#### **DSS Public Dashboard – April - 2019**

#### **DSS Public Dashboard – April 2019**

#### **DSS Public Dashboard – April 2019**

Note: Calls abandoned after threshold exclude calls abandoned within first 20 seconds (i.e., less than 20 seconds)

 Calls placed to the Benefits
Center across all DSS programs, including medical, SNAP (Food Stamps), cash assistance