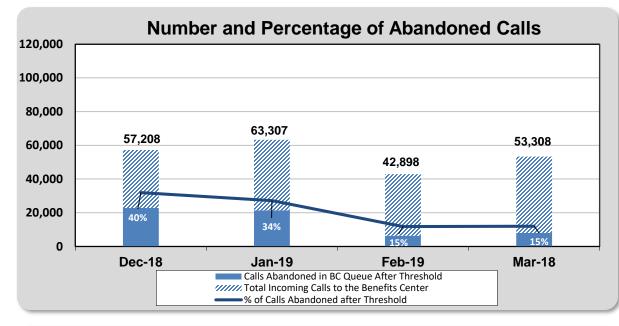

#### **DSS Public Dashboard – April 2019**

Note: Calls abandoned after threshold exclude calls abandoned within first 20 seconds (i.e., less than 20 seconds)

 Calls placed to the Benefits
Center across all DSS programs, including medical, SNAP (Food Stamps), cash assistance

#### DSS Public Dashboard – April 2019

 Calls that entered the queue to speak to a worker but caller disconnected before worker responded (excluding calls abandoned within first 20 seconds)

 From the abandoned calls, the average wait time from when the caller entered the queue to speak to a worker until caller hung up before a worker responded