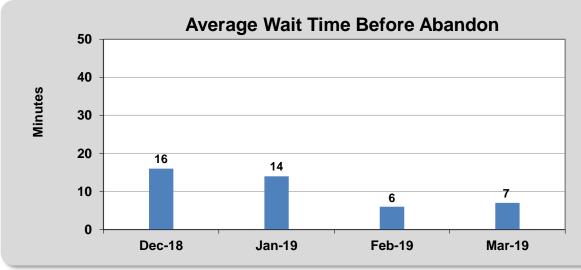

#### DSS Public Dashboard – April 2019

 Calls that entered the queue to speak to a worker but caller disconnected before worker responded (excluding calls abandoned within first 20 seconds)

 From the abandoned calls, the average wait time from when the caller entered the queue to speak to a worker until caller hung up before a worker responded