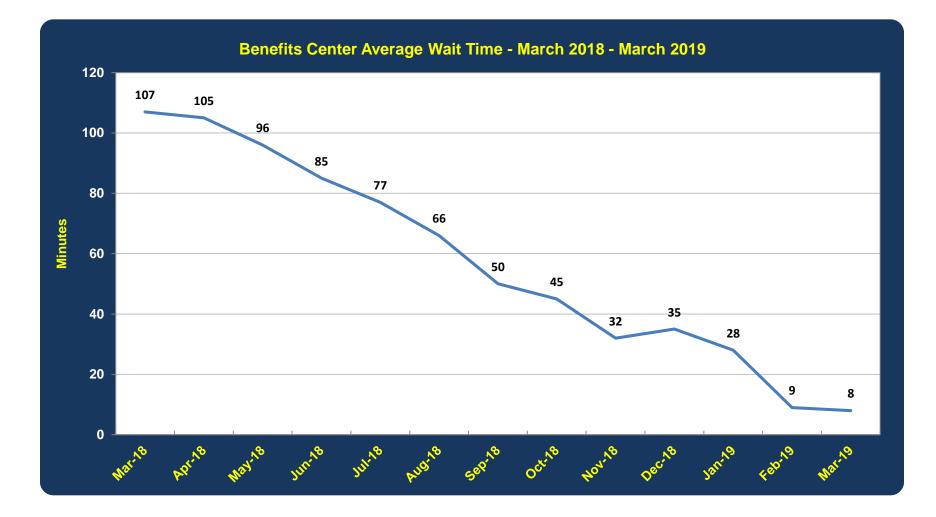

#### DSS Public Dashboard – April 2019

 Calls that entered the queue to speak to a worker but caller disconnected before worker responded (excluding calls abandoned within first 20 seconds)

 From the abandoned calls, the average wait time from when the caller entered the queue to speak to a worker until caller hung up before a worker responded