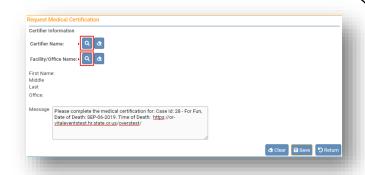

- Select Request Medical Certification from the Other Links section
- Use the \( \overline{1}\) to look up the certifier as well as the facility they are affiliated with
- Click Save
- You will receive a notification when the medical certification is complete. Once complete, go back into the record.
  - Select Cremation
    Clearance under the
    Other Links section
  - Enter the required data
  - Select Save