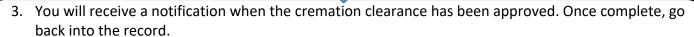

- Select Request Medical Certification from the Other Links section
- Use the \( \overline{1}\) to look up the certifier as well as the facility they are affiliated with
- Click Save
- You will receive a notification when the medical certification is complete. Once complete, go back into the record.
  - Select Cremation
    Clearance under the
    Other Links section
  - Enter the required data
  - Select Save