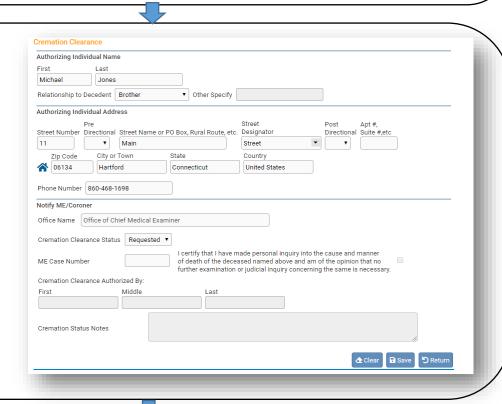

- Select Request Medical Certification from the Other Links section
- Use the \( \overline{1}\) to look up the certifier as well as the facility they are affiliated with
- Click Save
- You will receive a notification when the medical certification is complete. Once complete, go back into the record.
  - Select Cremation
    Clearance under the
    Other Links section
  - Enter the required data
  - Select Save