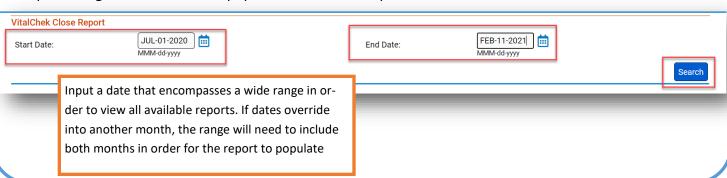

## **Viewing VitalChek Close Reports**

1. Navigate to the Reports button in the Activity Toolbar and select **VitalChek Close Report.** 



2. Input a range of dates that will populate the desired report.



3. Select the report to VitalChek Close Report Start Date **End Date** Print Report view. 63 1/14/2021 3:35:12 PM 2/1/2021 3:56:14 PM PDF Excel 40 12/3/2020 2:07:00 PM 1/6/2021 10:28:44 AM PDF Excel 39 12/3/2020 10:57:01 AM 12/3/2020 12:57:47 PM PDF Excel 12/2/2020 10:38:46 AM 12/2/2020 12:37:01 PM PDF Excel PDF Excel 37 12/2/2020 8:32:43 AM 12/2/2020 9:53:08 AM 12/1/2020 10:47:38 AM 12/1/2020 12:55:11 PM PDF Excel 11/30/2020 10:02:32 PM 12/1/2020 9:57:10 AM PDF Excel If an end date is not posted, the 8/14/2020 1:44:25 PM 11/30/2020 9:48:33 AM PDF Excel closeout process has not been 7/22/2020 9:33:27 AM 7/31/2020 3:16:57 PM PDF Excel PDF Excel 7/8/2020 4:21:13 PM 7/10/2020 8:55:28 AM completed for that batch. Total Records : 11

4. Open the PDF to review the selected report.