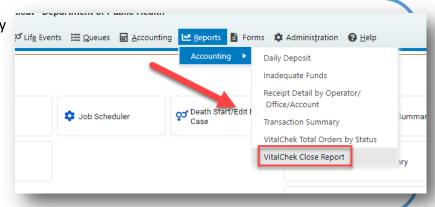

## **Viewing VitalChek Close Reports**

1. Navigate to the Reports button in the Activity Toolbar and select **VitalChek Close Report.** 

2. Input a range of dates that will populate the desired report.

3. Select the report to VitalChek Close Report Start Date **End Date** Print Report view. 63 1/14/2021 3:35:12 PM 2/1/2021 3:56:14 PM PDF Excel 40 12/3/2020 2:07:00 PM 1/6/2021 10:28:44 AM PDF Excel 39 12/3/2020 10:57:01 AM 12/3/2020 12:57:47 PM PDF Excel 12/2/2020 10:38:46 AM 12/2/2020 12:37:01 PM PDF Excel PDF Excel 37 12/2/2020 8:32:43 AM 12/2/2020 9:53:08 AM 12/1/2020 10:47:38 AM 12/1/2020 12:55:11 PM PDF Excel 11/30/2020 10:02:32 PM 12/1/2020 9:57:10 AM PDF Excel If an end date is not posted, the 8/14/2020 1:44:25 PM 11/30/2020 9:48:33 AM PDF Excel closeout process has not been 7/22/2020 9:33:27 AM 7/31/2020 3:16:57 PM PDF Excel PDF Excel 7/8/2020 4:21:13 PM 7/10/2020 8:55:28 AM completed for that batch. Total Records : 11