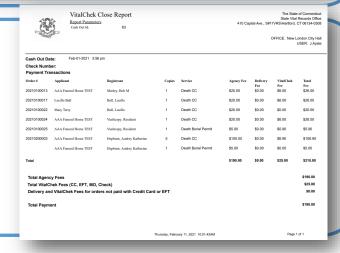

d report.



3. Select the report to VitalChek Close Report Start Date **End Date** Print Report view. 63 1/14/2021 3:35:12 PM 2/1/2021 3:56:14 PM PDF Excel 40 12/3/2020 2:07:00 PM 1/6/2021 10:28:44 AM PDF Excel 39 12/3/2020 10:57:01 AM 12/3/2020 12:57:47 PM PDF Excel 12/2/2020 10:38:46 AM 12/2/2020 12:37:01 PM PDF Excel PDF Excel 37 12/2/2020 8:32:43 AM 12/2/2020 9:53:08 AM 12/1/2020 10:47:38 AM 12/1/2020 12:55:11 PM PDF Excel 11/30/2020 10:02:32 PM 12/1/2020 9:57:10 AM PDF Excel If an end date is not posted, the 8/14/2020 1:44:25 PM 11/30/2020 9:48:33 AM PDF Excel closeout process has not been 7/22/2020 9:33:27 AM 7/31/2020 3:16:57 PM PDF Excel PDF Excel 7/8/2020 4:21:13 PM 7/10/2020 8:55:28 AM completed for that batch. Total Records : 11

4. Open the PDF to review the selected report.