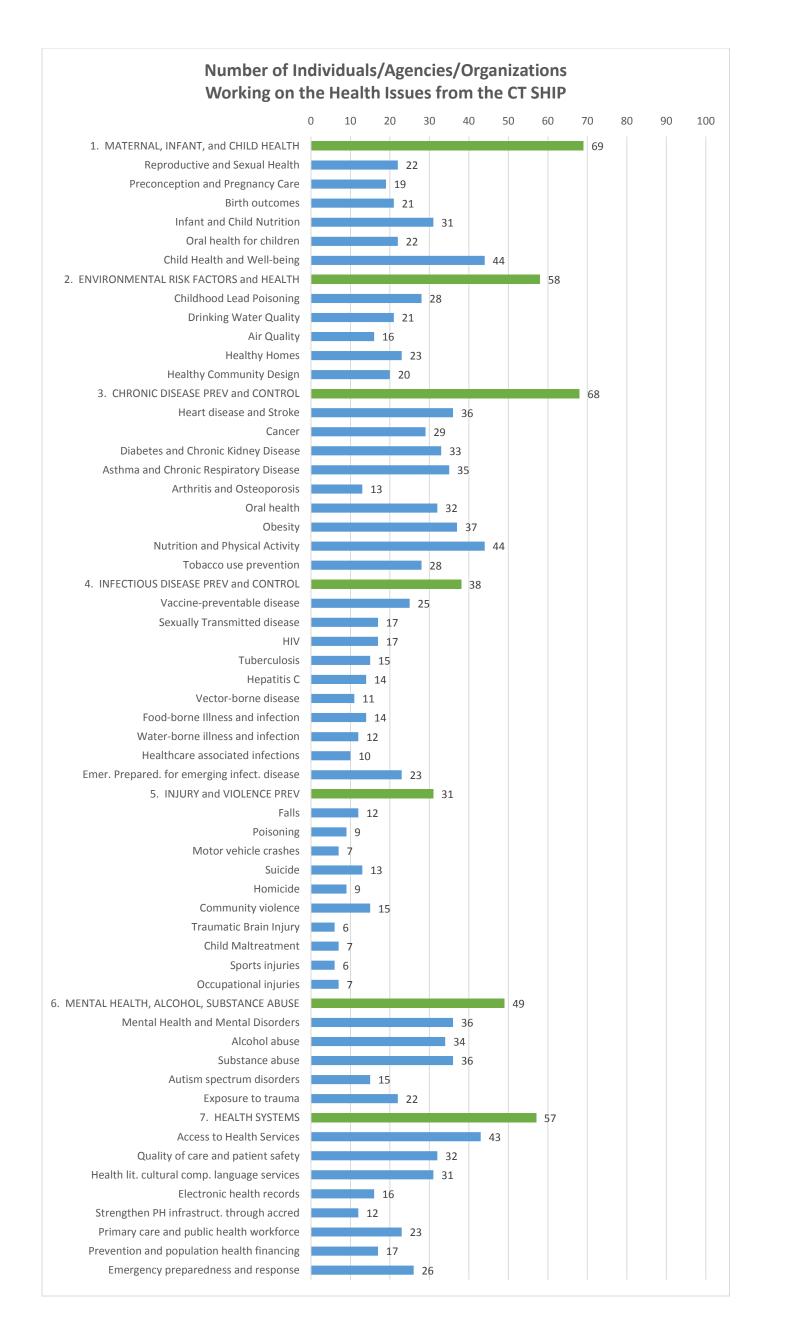

## Number of Respondents Currently Implementing Activities in each the Focus Areas

# 1. Maternal, Infant, and Child Health Do your activities address any of the following areas?