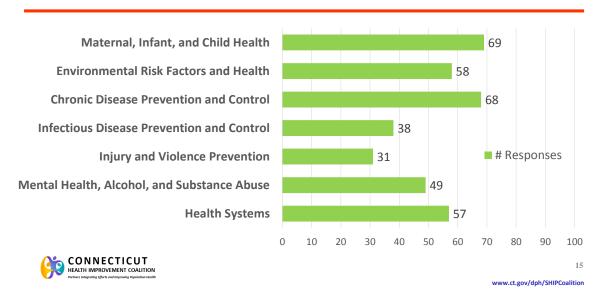

#### Survey Results Mapped to SHIP Focus Areas

- Connecticut State Health Improvement Coalition Survey of Activities
  - Conducted via Survey Monkey in February 2015
  - Over 100 responses
  - Gathered information on ongoing work in each Focus Area and Area of Concentration
- This information will be provided to the Action Teams for their mapping efforts

## Number of Respondents Currently Implementing Activities in each the Focus Areas