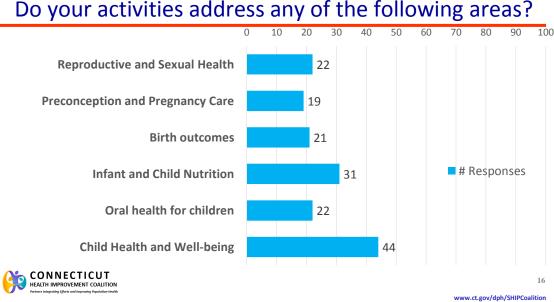

# 1. Maternal, Infant, and Child Health Do your activities address any of the following areas?