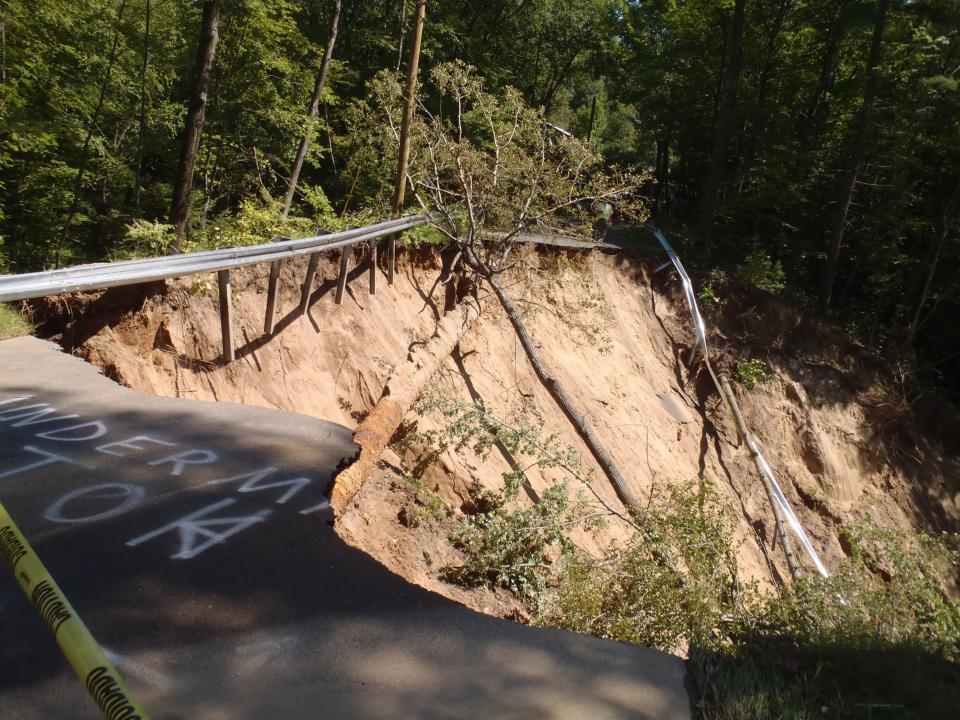

#### Storm Irene: August 2011

- 137 small CPWS on Boil Water Advisory (30% of small CPWS)
- 16,624 people affected
- 99% of CT residents retained their community public water
- Majority of large CPWS on shoreline lost street power, however operations not affected due to emergency power capacity, street power restored in a few days, flooding had little effect

#### **Storm Alfred: October 2011**

- 121 small CPWS on boil water advisory
- 20,212 people affected
- 98% of CT Residents retained their community public water
- Majority of large CPWS along and north of I-84 lost street power, however operations not affected due to emergency power capacity, street power restored slowly some large CPWS without street power for 8 to 9 days

#### Storm Sandy: October 2012

- 109 small CPWS on boil water advisory
- 14,740 people affected
- >99% of CT Residents retained their community public water
- Boil Water Advisory 36 small CPWS issued for all three storms; Most large CPWS operations not affected due to emergency power capacity
- Large shoreline CPWS on generators for 8 to 9 days, priority street power restoration a concern

### **Storm Effect**Community PWS

- Community Public Water System population effected by three storms 4,766 (36 systems)
- Small systems lack of responsiveness, difficulty with communications (weekend and office closure), lack of planning and preparedness
- Large systems stable through storms, systems on extended generator power, lack of priority status for power restoration, communication coordination was labor intensive