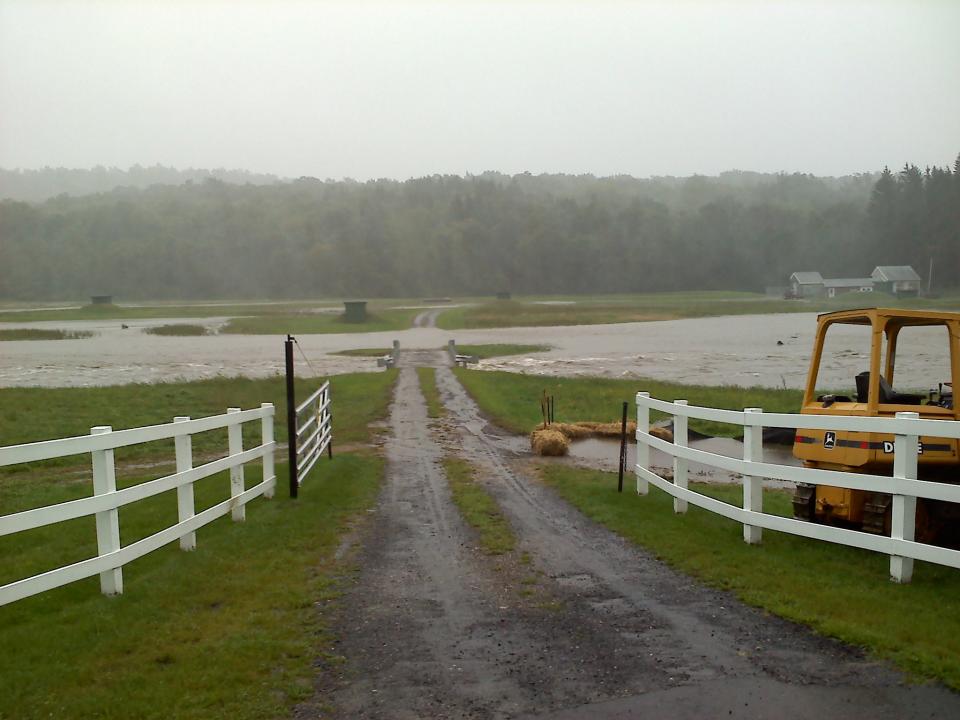

#### Storm Irene: August 2011

- 137 small CPWS on Boil Water Advisory (30% of small CPWS)
- 16,624 people affected
- 99% of CT residents retained their community public water
- Majority of large CPWS on shoreline lost street power, however operations not affected due to emergency power capacity, street power restored in a few days, flooding had little effect

#### **Storm Alfred: October 2011**

- 121 small CPWS on boil water advisory
- 20,212 people affected
- 98% of CT Residents retained their community public water
- Majority of large CPWS along and north of I-84 lost street power, however operations not affected due to emergency power capacity, street power restored slowly some large CPWS without street power for 8 to 9 days

#### Storm Sandy: October 2012

- 109 small CPWS on boil water advisory
- 14,740 people affected
- >99% of CT Residents retained their community public water
- Boil Water Advisory 36 small CPWS issued for all three storms; Most large CPWS operations not affected due to emergency power capacity
- Large shoreline CPWS on generators for 8 to 9 days, priority street power restoration a concern

### **Storm Effect**Community PWS

- Community Public Water System population effected by three storms 4,766 (36 systems)
- Small systems lack of responsiveness, difficulty with communications (weekend and office closure), lack of planning and preparedness
- Large systems stable through storms, systems on extended generator power, lack of priority status for power restoration, communication coordination was labor intensive