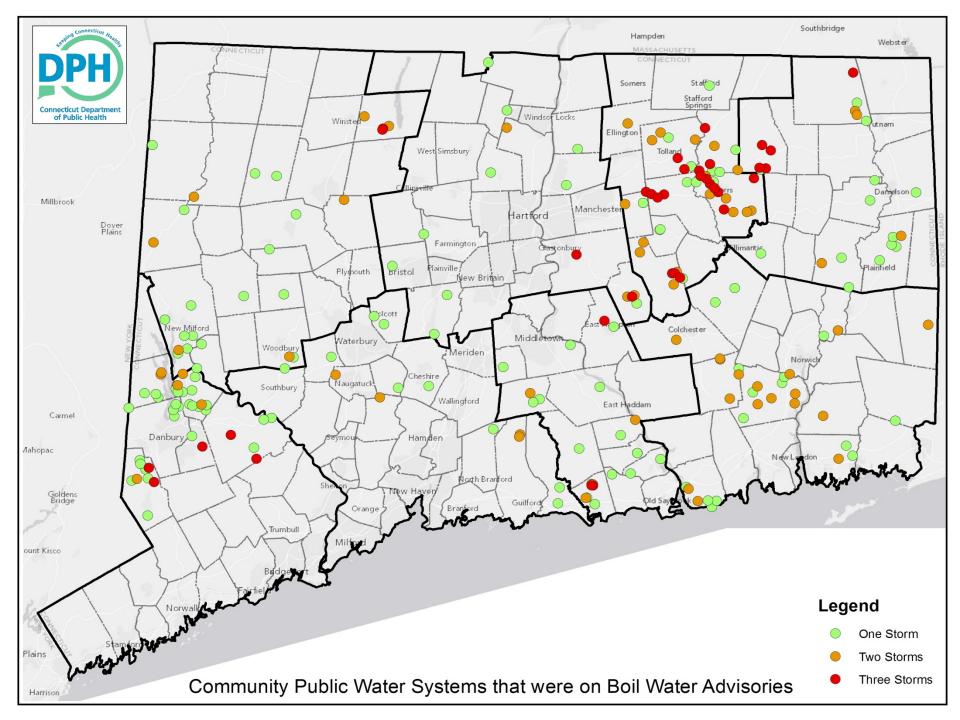

#### Storm Irene: August 2011

- 137 small CPWS on Boil Water Advisory (30% of small CPWS)
- 16,624 people affected
- 99% of CT residents retained their community public water
- Majority of large CPWS on shoreline lost street power, however operations not affected due to emergency power capacity, street power restored in a few days, flooding had little effect

#### **Storm Alfred: October 2011**

- 121 small CPWS on boil water advisory
- 20,212 people affected
- 98% of CT Residents retained their community public water
- Majority of large CPWS along and north of I-84 lost street power, however operations not affected due to emergency power capacity, street power restored slowly some large CPWS without street power for 8 to 9 days

#### Storm Sandy: October 2012

- 109 small CPWS on boil water advisory
- 14,740 people affected
- >99% of CT Residents retained their community public water
- Boil Water Advisory 36 small CPWS issued for all three storms; Most large CPWS operations not affected due to emergency power capacity
- Large shoreline CPWS on generators for 8 to 9 days, priority street power restoration a concern

### **Storm Effect**Community PWS

- Community Public Water System population effected by three storms 4,766 (36 systems)
- Small systems lack of responsiveness, difficulty with communications (weekend and office closure), lack of planning and preparedness
- Large systems stable through storms, systems on extended generator power, lack of priority status for power restoration, communication coordination was labor intensive