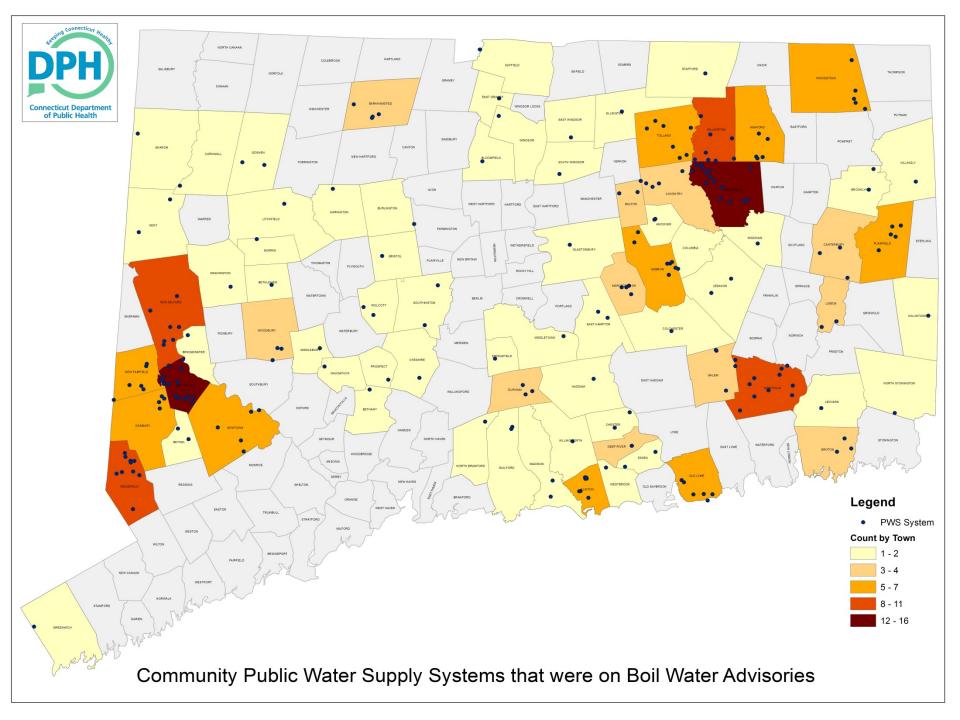

#### Storm Irene: August 2011

- 137 small CPWS on Boil Water Advisory (30% of small CPWS)
- 16,624 people affected
- 99% of CT residents retained their community public water
- Majority of large CPWS on shoreline lost street power, however operations not affected due to emergency power capacity, street power restored in a few days, flooding had little effect

#### **Storm Alfred: October 2011**

- 121 small CPWS on boil water advisory
- 20,212 people affected
- 98% of CT Residents retained their community public water
- Majority of large CPWS along and north of I-84 lost street power, however operations not affected due to emergency power capacity, street power restored slowly some large CPWS without street power for 8 to 9 days

#### Storm Sandy: October 2012

- 109 small CPWS on boil water advisory
- 14,740 people affected
- >99% of CT Residents retained their community public water
- Boil Water Advisory 36 small CPWS issued for all three storms; Most large CPWS operations not affected due to emergency power capacity
- Large shoreline CPWS on generators for 8 to 9 days, priority street power restoration a concern

### **Storm Effect**Community PWS

- Community Public Water System population effected by three storms 4,766 (36 systems)
- Small systems lack of responsiveness, difficulty with communications (weekend and office closure), lack of planning and preparedness
- Large systems stable through storms, systems on extended generator power, lack of priority status for power restoration, communication coordination was labor intensive