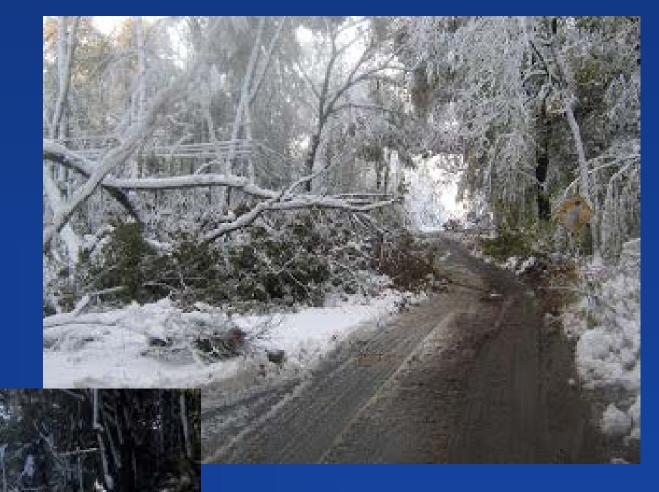

#### Storm Irene: August 2011

- 137 small CPWS on Boil Water Advisory (30% of small CPWS)
- 16,624 people affected
- 99% of CT residents retained their community public water
- Majority of large CPWS on shoreline lost street power, however operations not affected due to emergency power capacity, street power restored in a few days, flooding had little effect

#### **Storm Alfred: October 2011**

- 121 small CPWS on boil water advisory
- 20,212 people affected
- 98% of CT Residents retained their community public water
- Majority of large CPWS along and north of I-84 lost street power, however operations not affected due to emergency power capacity, street power restored slowly some large CPWS without street power for 8 to 9 days

#### Storm Sandy: October 2012

- 109 small CPWS on boil water advisory
- 14,740 people affected
- >99% of CT Residents retained their community public water
- Boil Water Advisory 36 small CPWS issued for all three storms; Most large CPWS operations not affected due to emergency power capacity
- Large shoreline CPWS on generators for 8 to 9 days, priority street power restoration a concern

### **Storm Effect**Community PWS

- Community Public Water System population effected by three storms 4,766 (36 systems)
- Small systems lack of responsiveness, difficulty with communications (weekend and office closure), lack of planning and preparedness
- Large systems stable through storms, systems on extended generator power, lack of priority status for power restoration, communication coordination was labor intensive