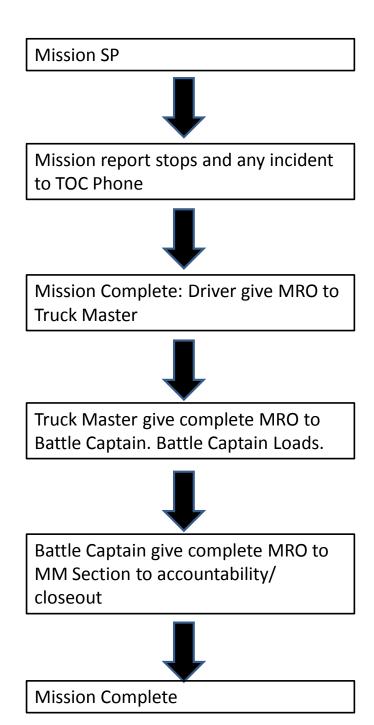

# TABLE OF CONTENTS

- 1. PURPOSE
- 2. APPLICABILITY
  - a. CONCEPT OF SUPPORT
- 3. ACTIONS UPON RECEIPT OF MISSION
- 4. RESOURCE REQUIREMENTS
  - a. BASIC SITE REQUIREMENTS
  - b. BASIC MANPOWER REQUIREMENTS
  - c. EQUIPMENT REQUIREMENTS
  - d. EXTERNAL STAFFING REQUIREMENTS
- 5. BATTLE RHYTHM
- 6. MATERIAL RELEASE ORDER FLOW CHART
- 7. REPORTS AND TRACKERS
  - a. PERSONNEL
  - **b.** TRANSPORTATION
  - c. MATERIAL MANAGEMENT
  - d. TOC (BATTLE CAPTAIN/MESSAGE CENTER)

download and return to the SSA and reports status to Battle Captain.

- **14. Medics**: Responds to any injury sustained during SSA Operations. Provides transportation to external medical facility (as required).
- **15. Fuelers**: Responsible for ensuring all vehicles are fueled and reports usage to the S4. Oversees all refueling operations, to include fueling organic vehicles and rental equipment (if required).