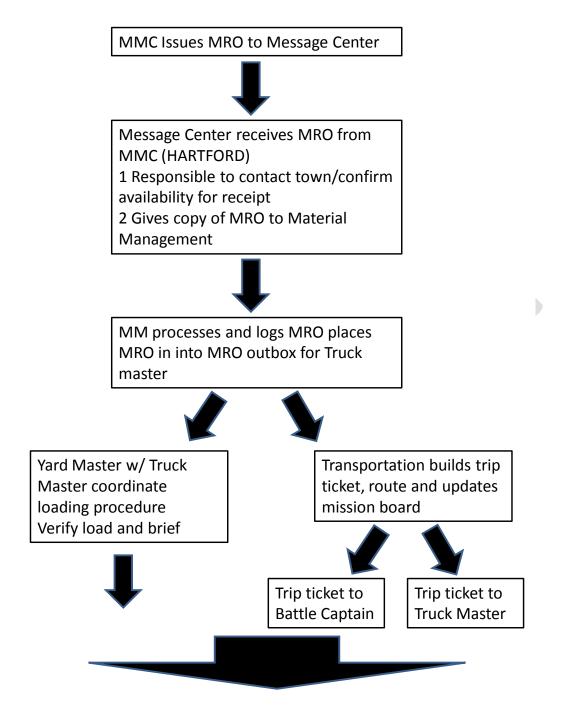

# TABLE OF CONTENTS

- 1. PURPOSE
- 2. APPLICABILITY
  - a. CONCEPT OF SUPPORT
- 3. ACTIONS UPON RECEIPT OF MISSION
- 4. RESOURCE REQUIREMENTS
  - a. BASIC SITE REQUIREMENTS
  - b. BASIC MANPOWER REQUIREMENTS
  - c. EQUIPMENT REQUIREMENTS
  - d. EXTERNAL STAFFING REQUIREMENTS
- 5. BATTLE RHYTHM
- 6. MATERIAL RELEASE ORDER FLOW CHART
- 7. REPORTS AND TRACKERS
  - a. PERSONNEL
  - **b.** TRANSPORTATION
  - c. MATERIAL MANAGEMENT
  - d. TOC (BATTLE CAPTAIN/MESSAGE CENTER)

- 7. S1 OIC and NCOIC (Personnel): Provides administrative/personnel support to SM called to duty on the SSA (process payroll information, awards, and medical care, etc.)
- 8. S3 OIC and NCOIC (Operations): Manages current operations, advises the BC to any change in mission, and delivers reports to HHQ headquarters as needed. Works hand-in-hand with the Battle Captain to ensure all orders are properly produced and distributed in a timely manner.
- **9. S4 OIC and NCOIC (Supply):** Responsible for managing the internal logistic of the unit to sustain operations. Accounts for all equipment, tracks usage, ensures mess and maintenance service operations are completed. Prepares analysis of organic equipment in order to process requests for necessary resources from outside organizations. Manages fuel consumption as well as contracting of equipment not organic to the operation.
- **10. S6 OIC and NCOIC (Communications Support):** Develops and executes the communications plan to ensure the unit has all required capabilities, provides on-site technical support and assistance.
- **11. Transportation OIC/NCOIC:** Assists the SPO in planning and coordinating transportation (distribution) support missions, analyzes internal assets to determine capabilities, designates routes, assesses and advises the trafficability of routes.
- 12. Material Management OIC/NCOIC: Receives external municipality requests from Material Management Cell and processes them in conjunction with the Transportation section. Issues reports of on hand and delivered commodity quantities and creates Material Release Orders (MROs) to be signed by Department of Corrections and Town representatives.
- **13. Distribution Representative:** Reports all internal transportation capabilities directly to the Transportation section. Assigns vehicles and drivers for missions based on MROs. Tracks missions as they depart the SSA, complete