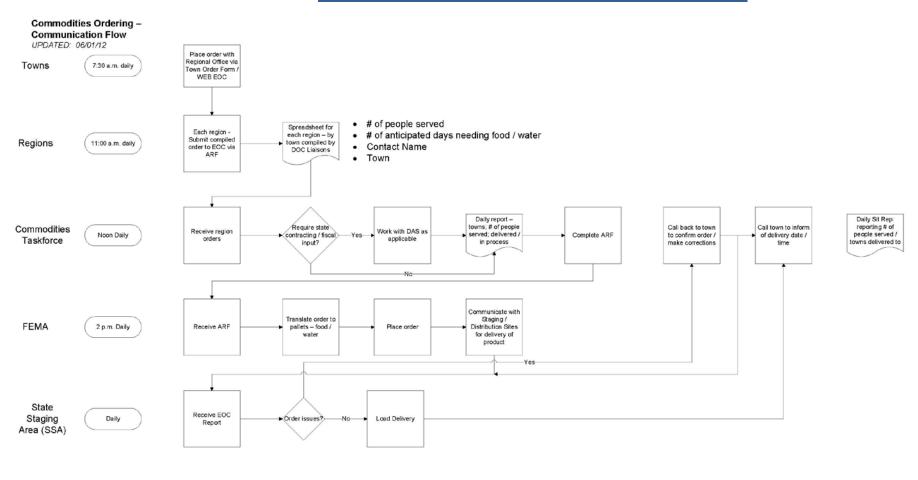

Life-sustaining commodities, specifically food and water, are a priority. Local governments will communicate requirements for food, water and other commodities, using the Local Commodities Request Form (See Attachment 1) to their applicable DEMHS Region Office who will then compile requirements and send to the SEOC (See FEMA Attachment 2). As needed and requested by the State Emergency Management Director or his designee, DOC will provide a CTF Liaison to staff each DEMHS Regional Office.

DEMHS, in conjunction with FEMA and other appropriate organizations represented at the State Emergency Operations Center, will work with DEMHS Regional Offices to determine quantities of life-sustaining commodities required state-wide. FEMA will provide life-sustaining commodities that the State is not able to provide for itself. FEMA-provided commodities will arrive at a State Staging Area (SSA) and will be re-directed by state officials to Local Commodities Points of Distribution operated by local authorities. (See Commodities Distribution Information Flow at Figure A).

Upon activation of the CTF, the CTF, in consultation with representatives of FEMA, representatives of the 2 major electric utility companies (Northeast Utilities and United Illuminating) and the Department of Public Health Drinking Water Supply Unit will determine the initial order of food, water, ice and tarps based on the Army Corps of Engineers (USACE) "needs requirement" model. (See the website at <a href="http://www.englink.usace.army.mil/igp/index.html">http://www.englink.usace.army.mil/igp/index.html</a>.) This model projects that 40% of persons without power statewide will require food and water and perhaps ice and tarps.

The initial order of commodities by the state will be enough for a three-day period. The order will be written on a FEMA Action Request Form (ARF) (See Attachment 1) by the CTF and signed by the Governor's Authorized Representative (GAR), the Alternate GAR (AGAR), or a DEMHS representative in possession of an appropriate letter of authorization from the Governor or GAR/AGAR.

## **Daily Regional Commodities Orders**

After commodities have begun arriving at the SSA, and upon direction from the CTF, each affected DEMHS Regional Office will collect commodities orders each morning from its municipal EOCs to determine requirements for food and water. Remember that orders submitted each day should indicate the next day's requirements.

Municipalities requiring commodities for the upcoming operational period must communicate their commodities requirements to the appropriate DEMHS Regional Office through the Municipal Commodities Request Form via Web EOC by a specified time each morning. Other methods of communication may be necessary if Web EOC is not operating, such as fax, email, or phone. Requests received by the DEMHS Regional Office after the daily deadline, will be noted as a "late order."

The CTF will communicate the status of commodities requests back through the DEMHS Regional Office to municipalities on a regular schedule, which will be established upon the activation of the CTF. The CTF will provide the municipalities with information on the size of the order, so that the municipalities can make the proper arrangements at their Local C-PODs. The Regional Coordinator may communicate with the municipalities through the Commodities Liaison deployed to the DEMHS Regional Office. (See Commodities Distribution Information Flow at Figure A).