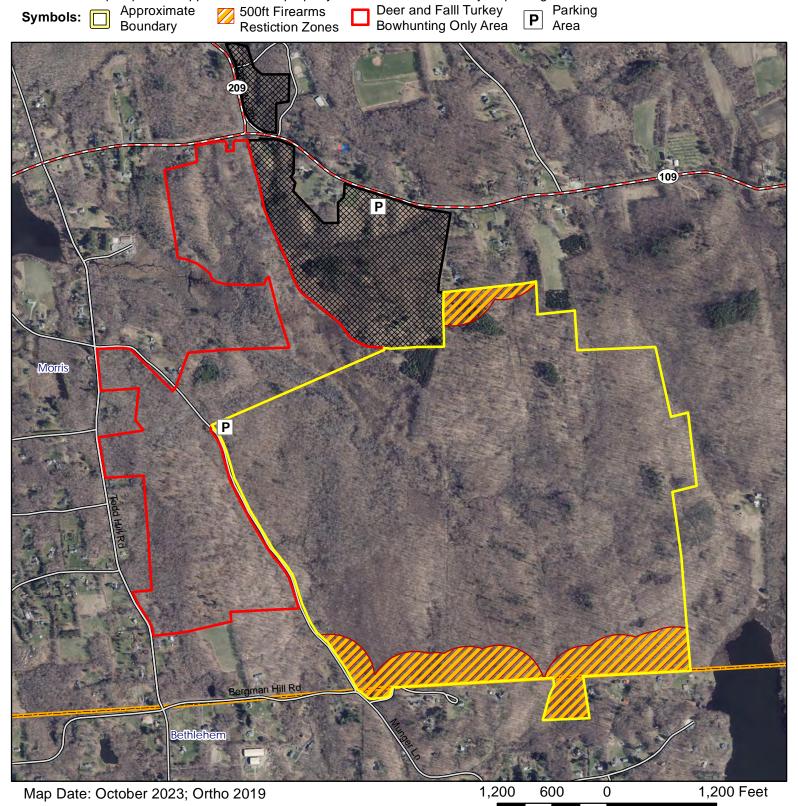

## **Camp Columbia State Forest**

Ν

**Description:** 591 acres. Forested with a mixture of fields. Portions of the property, oulined in yellow shown on the map, are open to all forms of hunting. Areas, outlined in red on the map, are designated deer and fall turkey bowhunting only areas. No other types of hunting allowed in those areas.

Access: Roadside parking along Munger Lane or Rt. 109.

Note: This map depicts an approximation of property boundaries. Please obey all postings.

State of Connecticut - Department of Energy & Environmental Protection - 79 Elm St. - Hartford, CT 06106 - www.ct.gov/deep