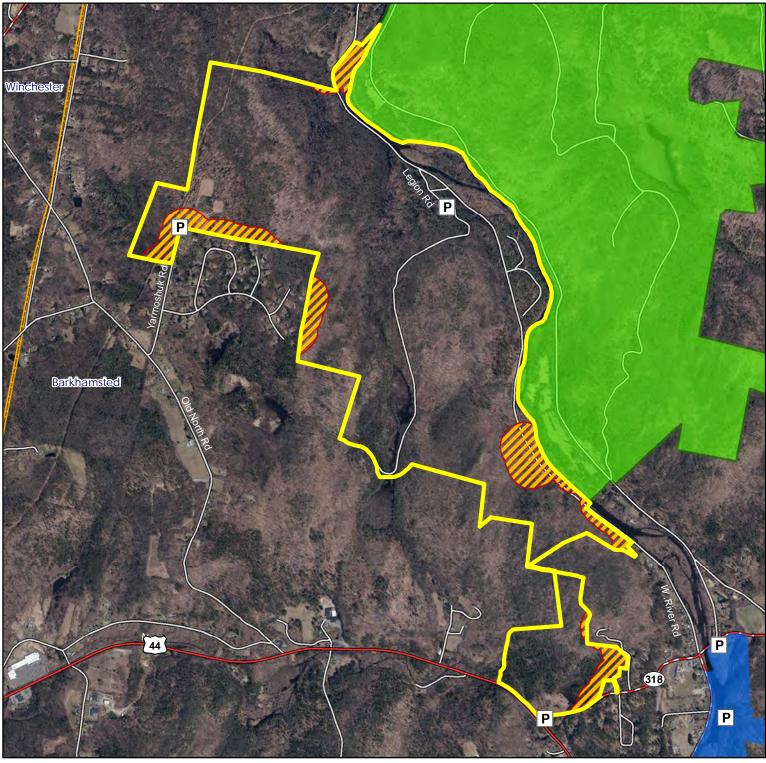

## **American Legion State Forest**

N

Page 1 of 2 (south)

Location: Barkhamsted

Description: 1,304 total acres. Open to small game, waterfowl, turkey and deer hunting, see Hunting Guide for more

information. Adjacent to Peoples State Forest to the east, see other maps for this hunting area. **Access:** Parking areas off of Legion Road, Ripley Hill Road (Route 318), and Yarmoshuk Road. **Note:** This map depicts an approximation of property boundaries. Please obey all postings.

Symbols: Approximate Boundary 500ft Firearms Restriction Zones Peoples State Forest Greenwoods Pond Parking Area

Map Date: May 2025; Ortho 2023

2,000 1,000 0 2,000 Feet