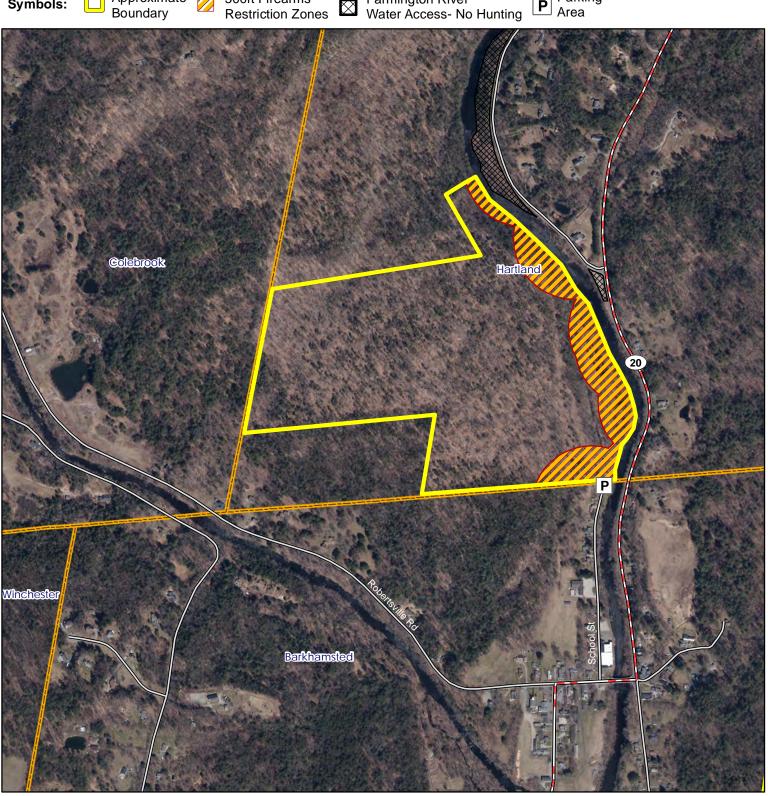

## **American Legion State Forest**

Page 2 of 2 (north)

**Description:** 1,304 total acres. Open to small game, waterfowl, turkey and deer hunting. See hunting guide for more information.

Access: Parking area at the end of School Street off of Route 20.

Note: This map depicts an approximation of property boundaries. Please obey all postings.

Symbols:

Approximate Boundary

500ft Firearms

Farmington River

Parking Area

Map Date: May 2025; Ortho 2023