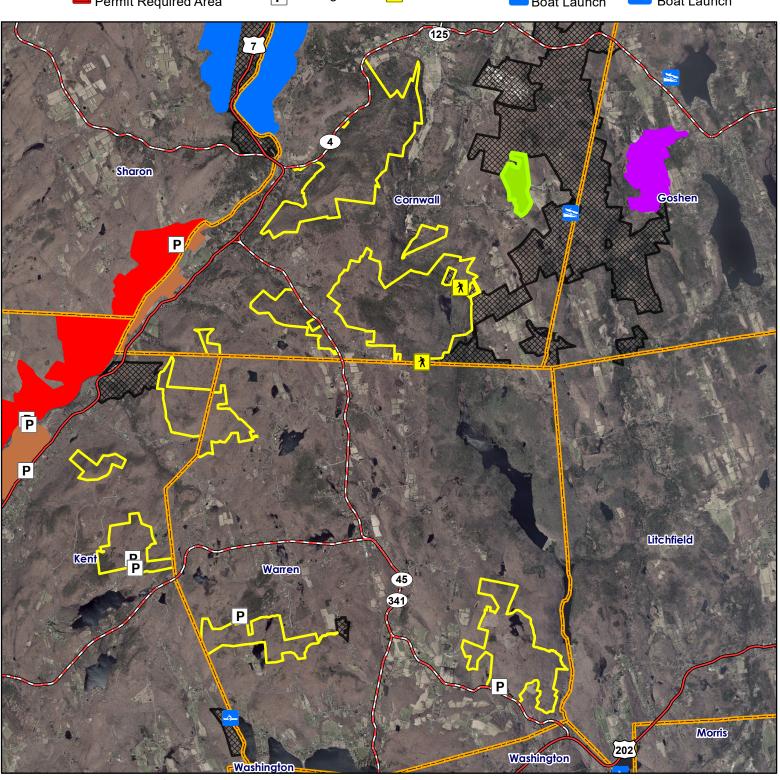

Overview

**Location:** Cornwall, Kent and Warren

**Description:** 4,568 total acres.

**Note:** This map depicts an approximation of property boundaries. Please obey all postings.

Approximate Closed to Hunting Housatonic SF Clark Pond Tract Zigler/Johnson Tract River WMA

Symbols:

Car Top Trailered

Stanley Works Coop WMA;
Permit Required Area

P Parking Area

Access Point

Car Top Boat Launch Trailered
Boat Launch

Map Date: April 2023; Ortho 2019

6,250 3,125 0 6,250 Feet