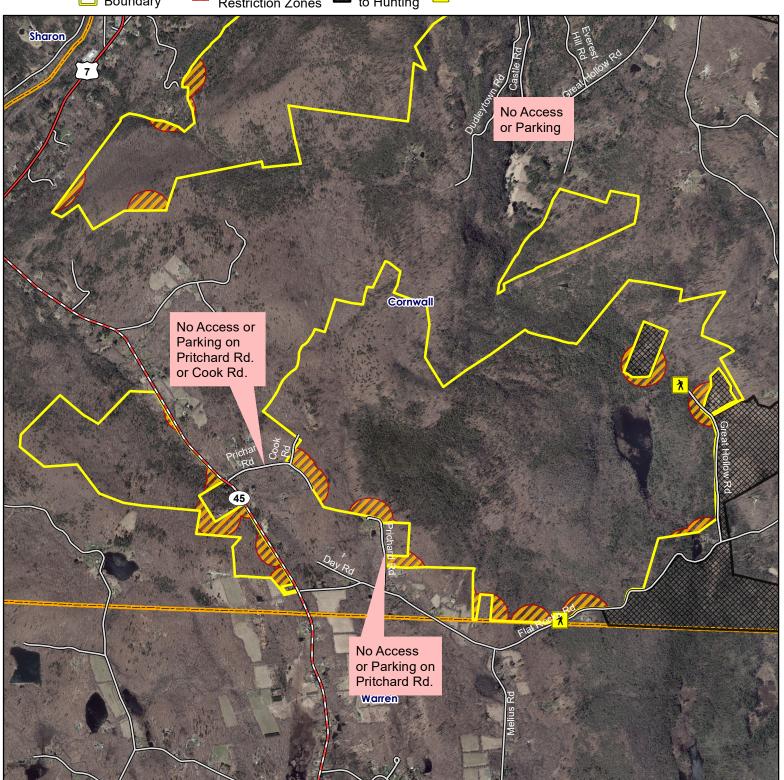

### **Cornwall South**

Location: Cornwall

Description: 4,568 total acres. Forested wetlands, black spruce bog, mixed conifer and hardwood forest.

Access: Route 45 to Melius Road to Flat Rocks Road. Roadside parking along Flat Rocks Road. There is no

access for parking or for hunting on either Pritchard Rd or Cook Road. Note: This map depicts an approximation of property boundaries. Please obey all postings.

Symbols:

Approximate Boundary

500ft Firearms **Restriction Zones** 

Closed to Hunting

★ Access Point