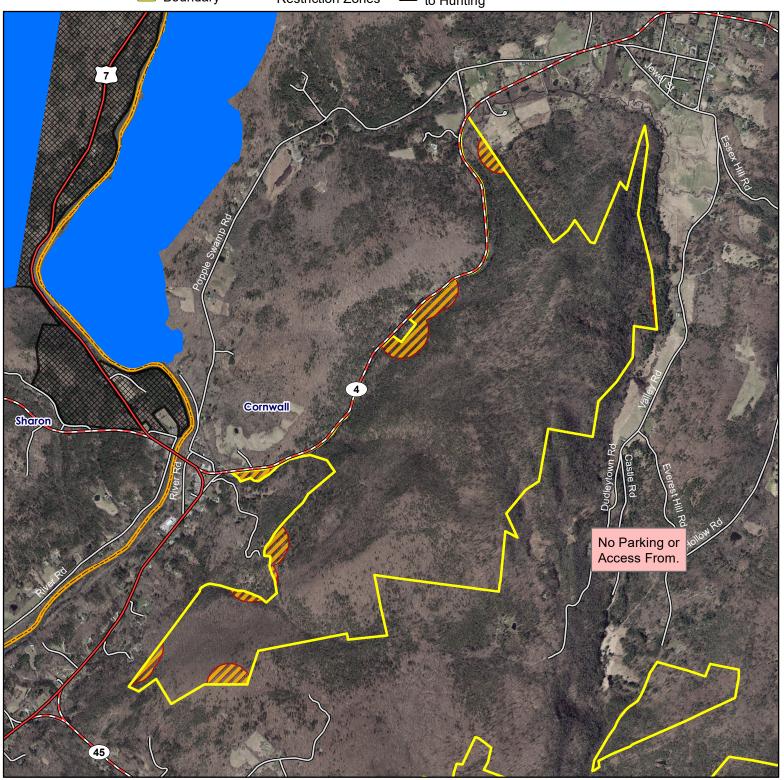

## Cornwall North

Location: Cornwall

Map Date: April 2023; Ortho 2019

**Description:** 4,497 total acres. Mixed conifer and hardwoods.

Access: Park in roadside pull-offs along Route 4 in Cornwall. No parking or access from Valley Rd.,

Dudleytown Rd. or Great Hollow Rd.

Note: This map depicts an approximation of property boundaries. Please obey all postings.

Symbols:

Approximate Boundary

500ft Firearms Restriction Zones

Closed to Hunting

Housatonic SF

1,900

950

1,900 Feet