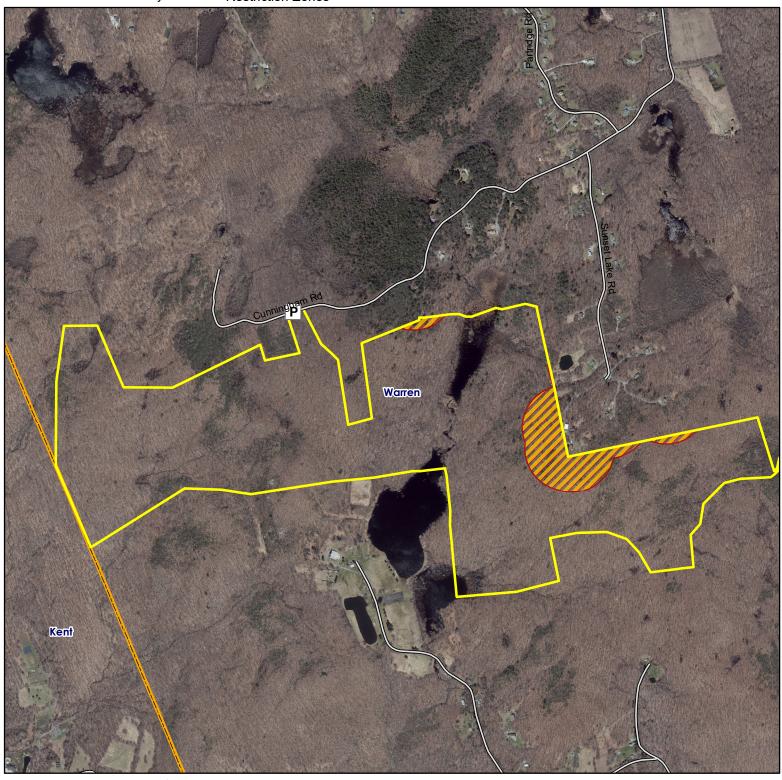

# Wyantenock State Forest Warren Southwest

Location: Kent, Warren.

**Description:** 4,568 total acres. Forest and forested wetlands. Access: Route 341 to Reed Road to Cunningham Road.

Note: This map depicts an approximation of property boundaries. Please obey all postings.

Symbols:

Approximate Boundary

500ft Firearms Restriction Zones

P Parking Area