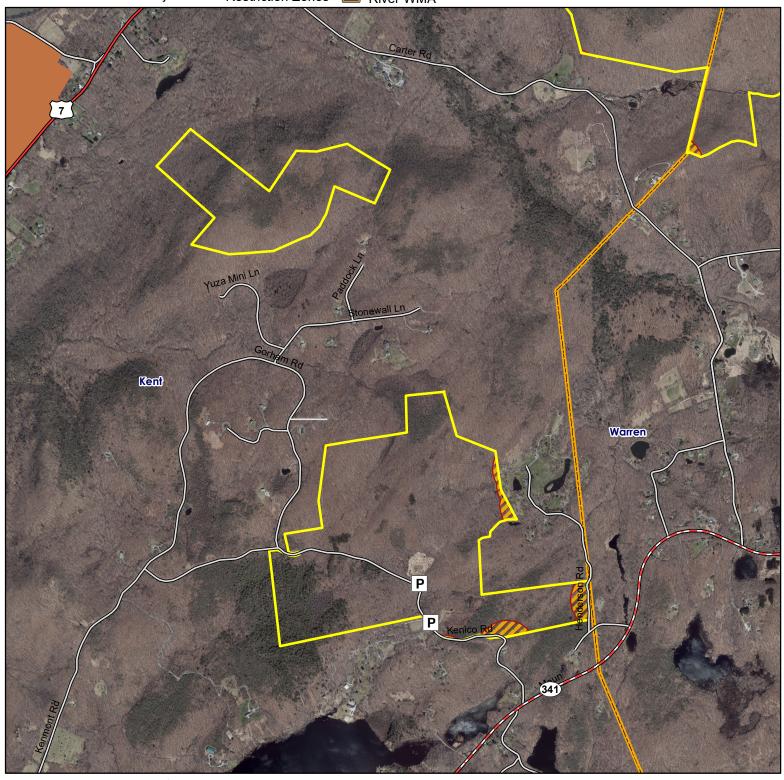

## Warren/Kent North

Location: Kent, Warren

Map Date: Jan 2022; Ortho 2019

Description: 4,568 total acres. Mixed hardwood forest.

Access: Route Route 7 take Carter road to Dugan Road in Kent. No Hunting Allowed in Kent Falls State Park.

**Note:** This map depicts an approximation of property boundaries. Please obey all postings.

Approximate Closed to Hunting 500ft Firearms Housatonic Stanley Works Coop WMA; Symbols: Boundary Restriction Zones River WMA Permit Required Area Cornwall Kent Warren

1,400

700

1,400 Feet

### Kent South

Location: Kent

Description: 4,568 total acres. Wetlands, forests.

Access: From Route 341 Warren, take Kenico Road into State Forest.

Note: This map depicts an approximation of property boundaries. Please obey all postings.

Symbols:

Approximate Boundary

500ft Firearms
Restriction Zones

Housatonic River WMA