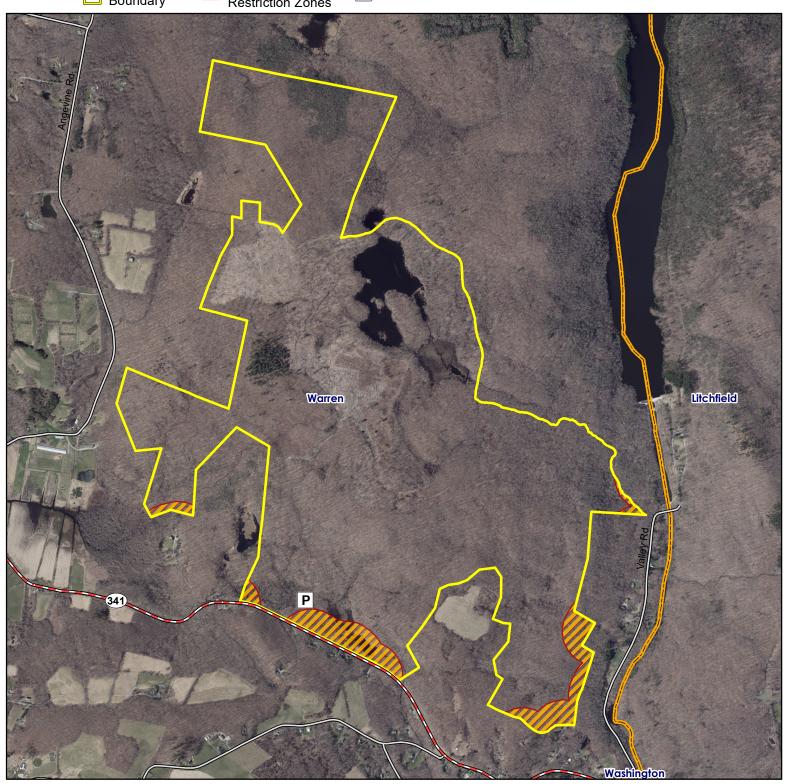

# Wyantenock State Forest Warren Southwest

Location: Warren

**Description:** 4,568 total acres. Forest and wetlands.

Access: Parking lot off of Route 341.

Note: This map depicts an approximation of property boundaries. Please obey all postings.

Symbols:

Approximate Boundary

500ft Firearms Restriction Zones

Parking Area

1,250 Feet

1,250

625