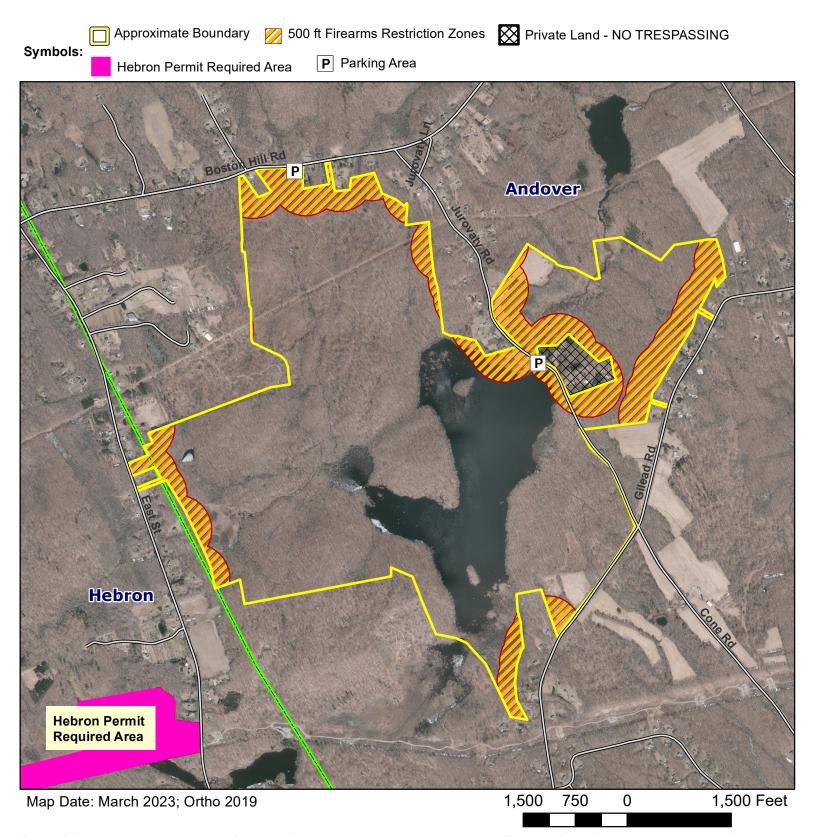

## Bishop Swamp WMA Map 2 of 3

Location: Andover and Hebron

**Description:** 752 of 1035 acres available for hunting. This area is open for all forms of hunting, including firearms deer

(shotgun thru the State Land Deer Lottery System Area 68 and muzzleloader).

Access: Parking areas are located off of Boston Hill Rd. and at the Car-top boat launch off on Jurovaty Rd.

Note: This map depicts an approximation of property boundaries. Please obey all postings.