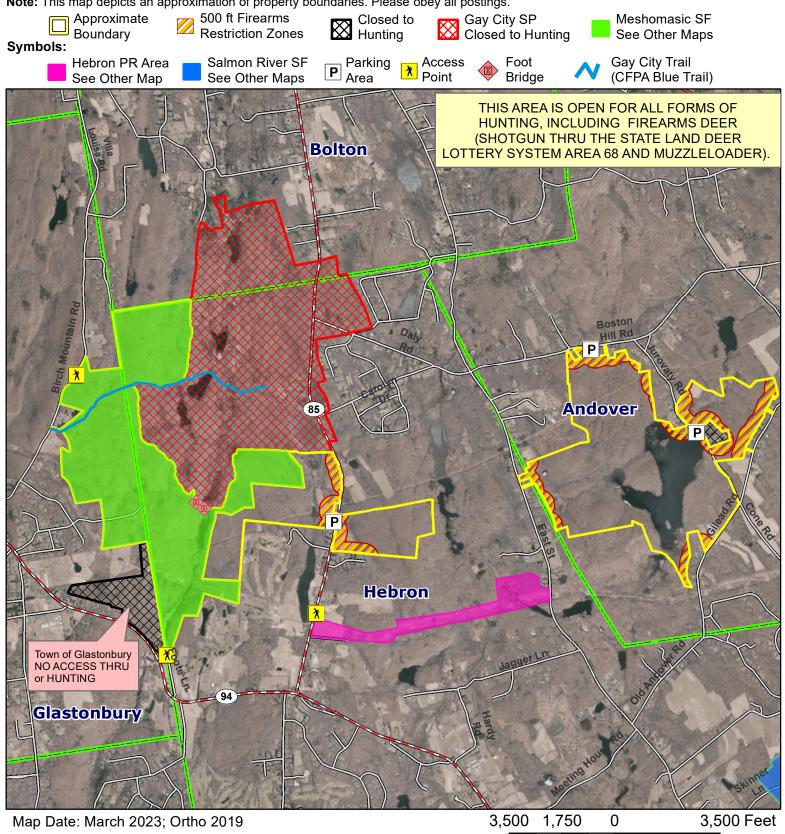

## **Bishop Swamp WMA**

Overview (Page 1 of 3)

**Location:** Andover and Hebron

Description: 1035 acres available for hunting. Please see box below for more information on available hunting.

Access: Parking area off of Boston Hill Rd., at the car-top boat launch off on Jurovaty Rd. and in the designated parking area on the west side of Route 85 (239 North St.). NO HUNTING OR HUNTING ACCESS THRU GAY CITY STATE PARK.

Note: This map depicts an approximation of property boundaries. Please obey all postings.

## Bishop Swamp WMA Map 2 of 3

Location: Andover and Hebron

**Description:** 752 of 1035 acres available for hunting. This area is open for all forms of hunting, including firearms deer

(shotgun thru the State Land Deer Lottery System Area 68 and muzzleloader).