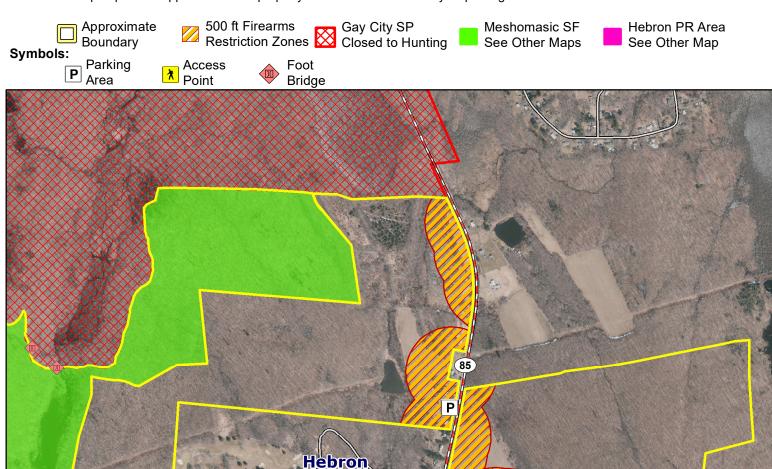

## Page 3 of 3

Location: Hebron

**Description:** 283 of 1035 acres available for hunting. This area is open for all forms of hunting, including firearms deer (shotgun thru

the State Land Deer Lottery System Area 68 and muzzleloader).

Access: Parking is only in the designated area on the west side of Route 85 (239 North St.). NO HUNTING OR HUNTING ACCESS

THRU GAY CITY STATE PARK.

Note: This map depicts an approximation of property boundaries. Please obey all postings.