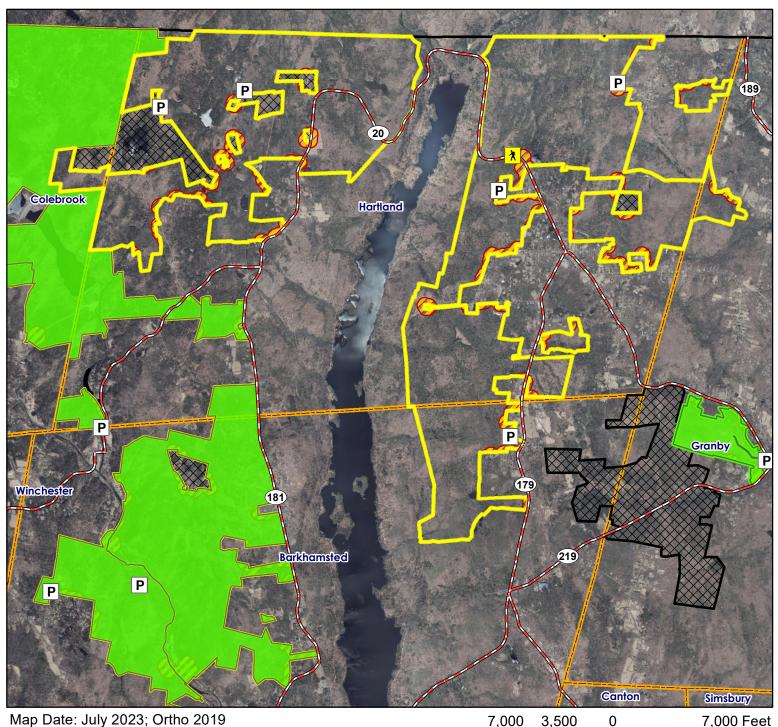

#### Overview

Location: Colebrook, Hartland, Barkhamsted, Granby

Access: Parking areas off of Wilderness Rd, Stillman Rd., East Pell Rd., and Balance Rock Rd. in Hartland; and Pine

Mountain Rd. in Barkhamsted.

Description: 10,242 Acres. Open to spring and fall turkey, small game, waterfowl and deer hunting.

Note: This map depicts an approximation of property boundaries. Please obey all postings.

Symbols:

Approximate Boundary

500ft Firearms Restriction Zones Closed to Hunting Other areas open to hunting, please see other maps for details.

Parking

Access Point