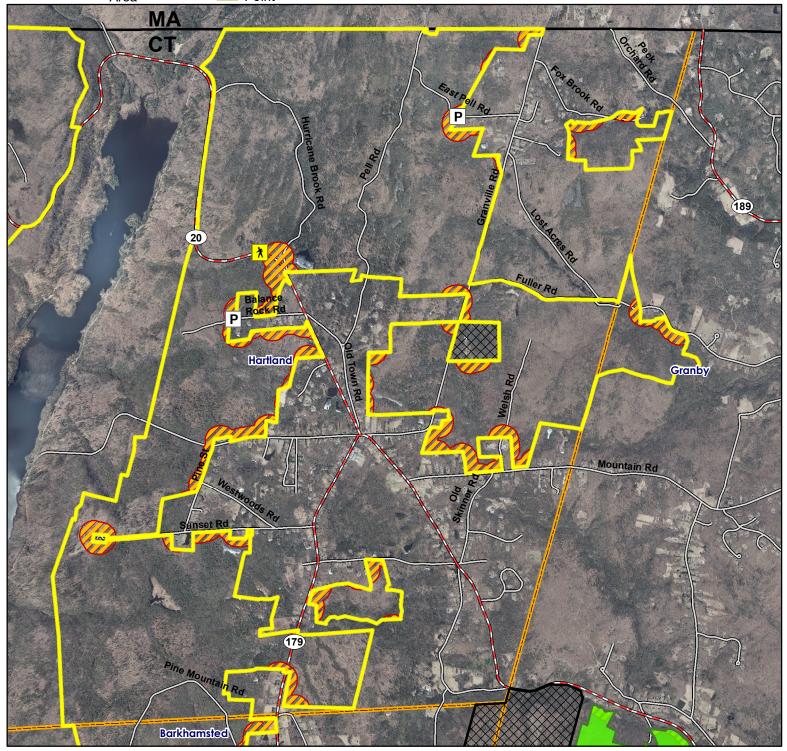

Approximate
Boundary

Approximate
Restriction Zones

Access

Peoples State Forest please see other maps

Parking Access Point

Map Date: July 2023; Ortho 2019

Hartland, Granby

Location: Hartland, Granby

Access: Parking areas off of East Pell Rd., and Balance Rock Rd. in Hartland

**Description:** 10,242 acres. Open to spring and fall turkey, small game, waterfowl, deer hunting. **Note:** This map depicts an approximation of property boundaries. Please obey all postings.

Symbols:

Approximate
Boundary

500ft Firearms Restriction Zones Closed to Hunting

Enders State Forest please see other maps.

Map Date: July 2023; Ortho 2019

3,300 1,650 0 3,300 Feet