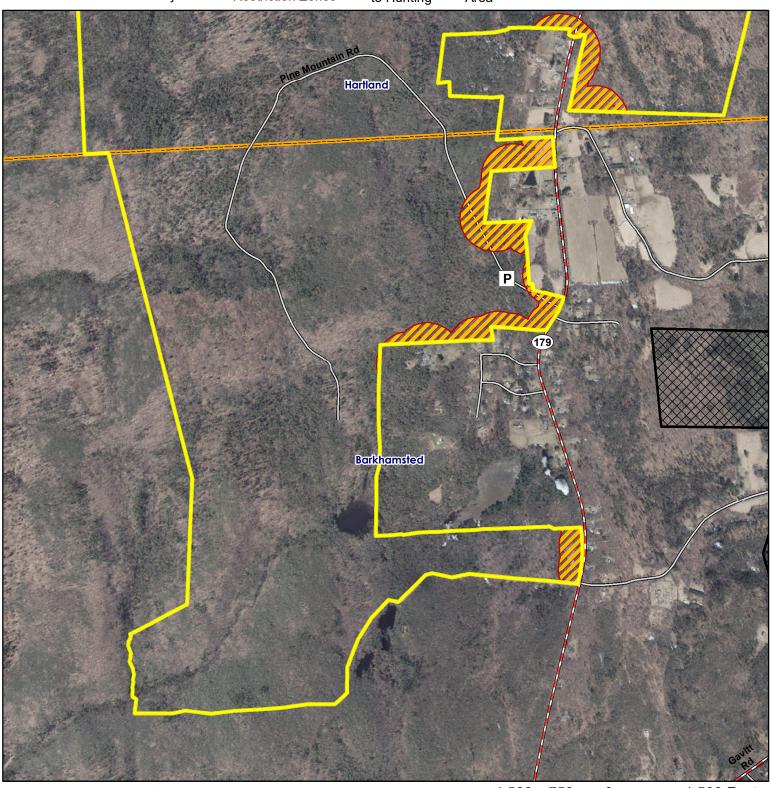

#### Barkhamsted, Granby, Hartland

Location: Barkhamsted

Access: Parking area off of Pine Mountain Rd. in Barkhamsted.

**Description:** 10,242 Acres. Open to spring and fall turkey, small game, waterfowl and deer hunting.

Note: This map depicts an approximation of property boundaries. Please obey all postings.

Symbols:

Approximate /// Boundary

500ft Firearms Restriction Zones

Closed

to Hunting

P Parking

Map Date: July 2023; Ortho 2019

1,500 1,500 Feet 750 0