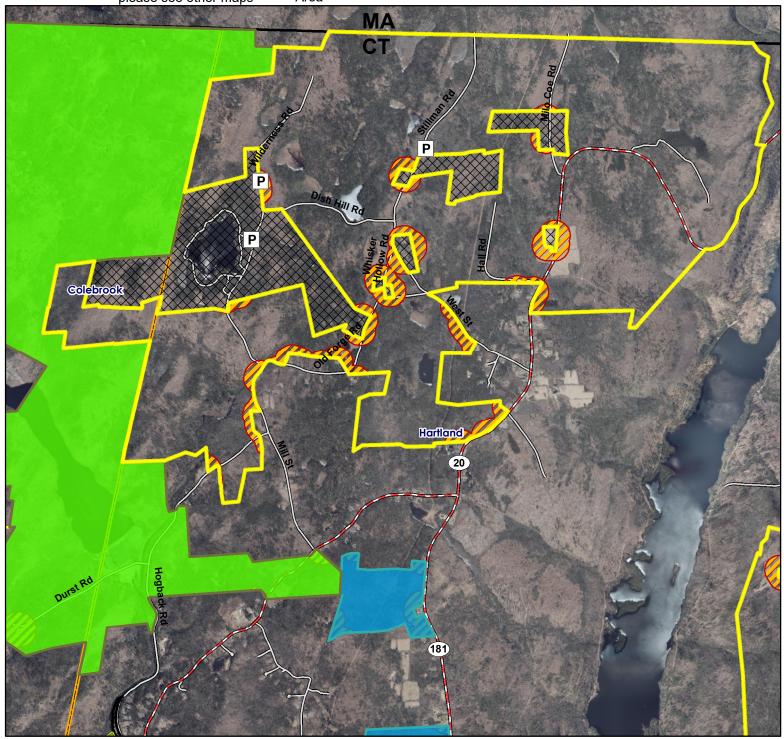

### Colebrook, Hartland

Location: Colebrook, Hartland

Access: Parking areas off of Wilderness Rd, Stillman Rd., East Pell Rd., and Balance Rock Rd. in Hartland

**Description:** 10,241 acres. Open to spring and fall turkey, small game, waterfowl and deer hunting.

Note: This map depicts an approximation of property boundaries. Please obey all postings.

Approximate
Boundary

Symbols:

Approximate
Boundary

Solft Firearms
Restriction Zones

Feoples State Forest

Parking

Access

Approximate
Boundary

Approximate
Restriction Zones

Access

Peoples State Forest please see other maps

Parking Access Point

Map Date: July 2023; Ortho 2019

Hartland, Granby

Location: Hartland, Granby