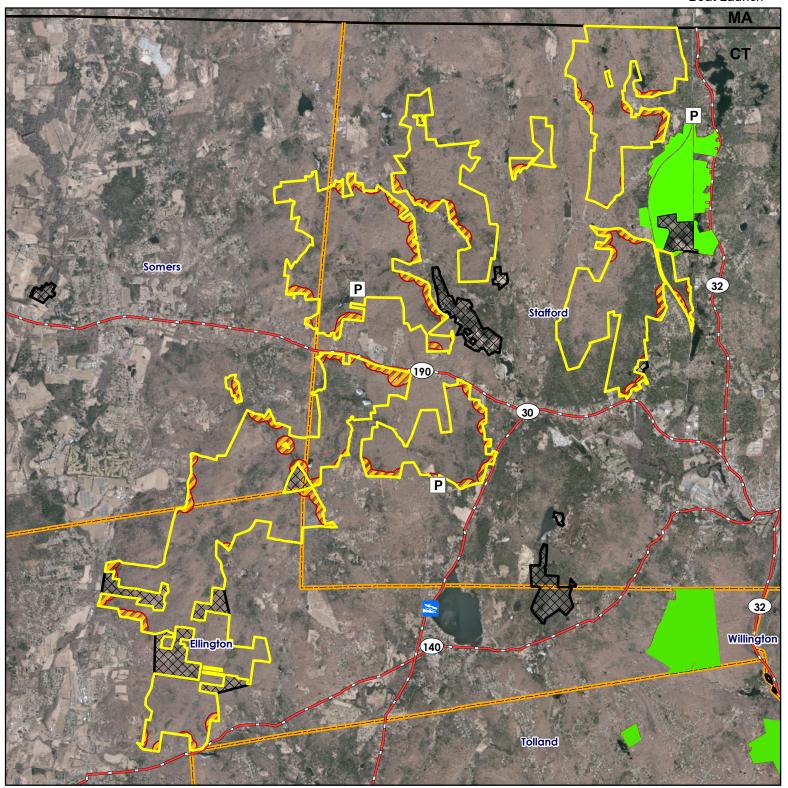

Overview

Location: Stafford, Somers and Ellington

Description: 7,170 total acres. Open to small game, waterfowl, fall/spring turkey and deer hunting.

Please see the CT Hunting Guide for more information.

Note: This map depicts an approximation of property boundaries. Please obey all postings.

Symbols:

Approximate Boundary

500ft Firearms

**Restriction Zones** 

Closed to Hunting

Other areas open to hunting, please see other maps for details.

Parking Area

Trailered **Boat Launch** 