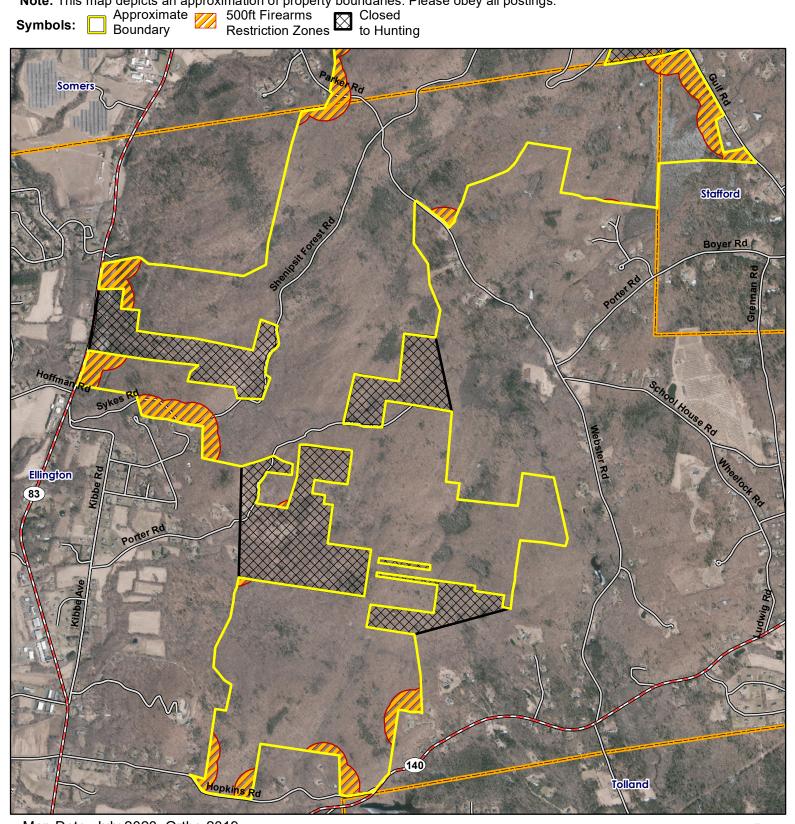

#### Ellington

Location: Ellington, Stafford and Somers

Description: 7,078 total acres. Open to small game, waterfowl, fall and spring turkey and deer hunting. Please

see CT Hunting Guide for more information.

Note: This map depicts an approximation of property boundaries. Please obey all postings.

Symbols:

Approximate Boundary