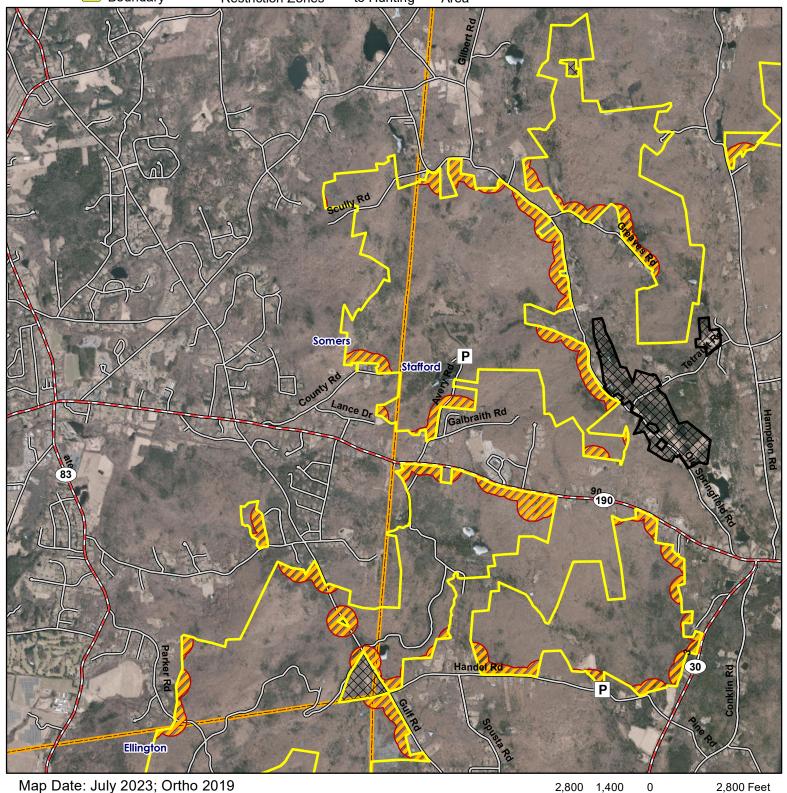

#### Somers

Location: Somers, Stafford and Ellington

Description: 7,078 total acres. Open to small game, waterfowl, fall/spring turkey and deer hunting. Please see CT Hunting Guide for

Access: Parking area off Country Road/Avery Road. From Route 190 take Galbraith Road and turn left on the first dirt road through the open gate to parking area.

Note: This map depicts an approximation of property boundaries. Please obey all postings.

Closed to Hunting Parking Area Approximate /// 500ft Firearms Restriction Zones Symbols:

2,800