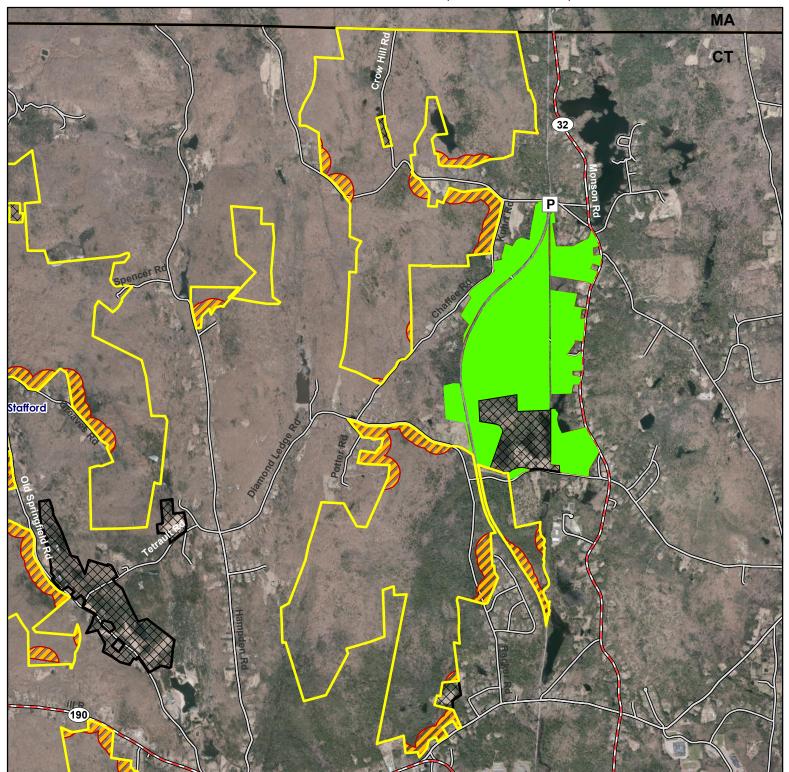

#### Stafford

Description: 7,078 total acres. Some sections adjacent to Ellithorpe Flood Control Area. Open to small game,

waterfowl, fall/spring turkey and deer hunting. Please see the CT Hunting Guide for more information.

Note: This map depicts an approximation of property boundaries. Please obey all postings.

Symbols:

Approximate /// Boundary

500ft Firearms Restriction Zones

Closed to Hunting Ellithorpe Flood Control Area, please see other maps for details.

Parking