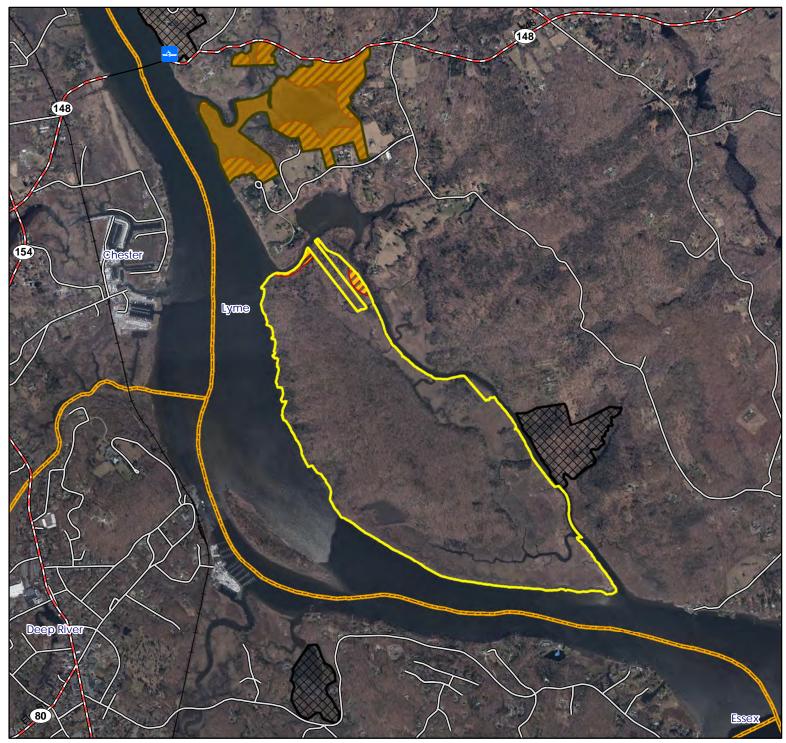

## Selden Neck State Park (Selden Island)

Location: Lyme

Description: 563 acres. Open for waterfowl, fall archery turkey, archery/muzzleloader deer hunting. Archery hunting for deer and turkey closes during the muzzleloader season.

Access: BY BOAT ONLY. A DEEP Car Top Boat Launch is located on the east side of the Connecticut River, at the

intersection of Route 148 and the Chester-Hadlyme Ferry.

Note: This map depicts an approximation of property boundaries. Please obey all postings.

Symbols:

Approximate Boundary

Silvio O Conte NFWR; Whalebone Cove Division Open to Hunting

500ft Firearms
Restriction Zones 

CLOSED
TO HUNTING

Car Top **Boat Launch** 

Map Date: May 2025; Ortho 2023

650 1,300 2,600 3,900 5,200 Feet