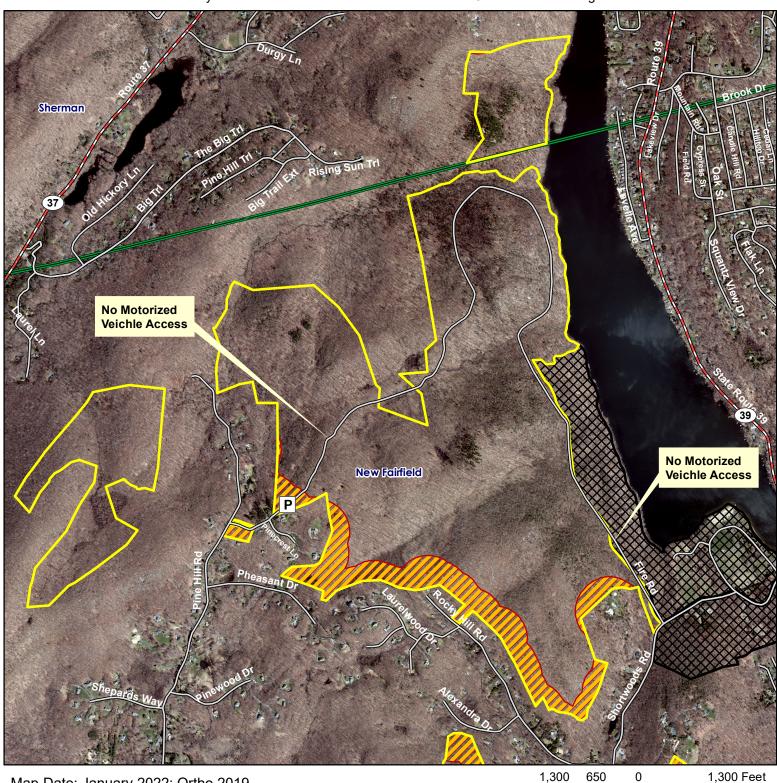

## Pootatuck State Forest North

**Location:** New Fairfield **Description:** 1,103 acres

Access: Parking for northern section is off of Pine Hill Road. No access for hunting or parking in Squantz Pond State Park.

**Note:** This map depicts an approximation of property boundaries. Please obey all postings.

Symbols:

Approximate Boundary

500ft Firearms Restriction Zones  $\boxtimes$ 

Squantz Pond State Park Closed to All Hunting P Parking Area