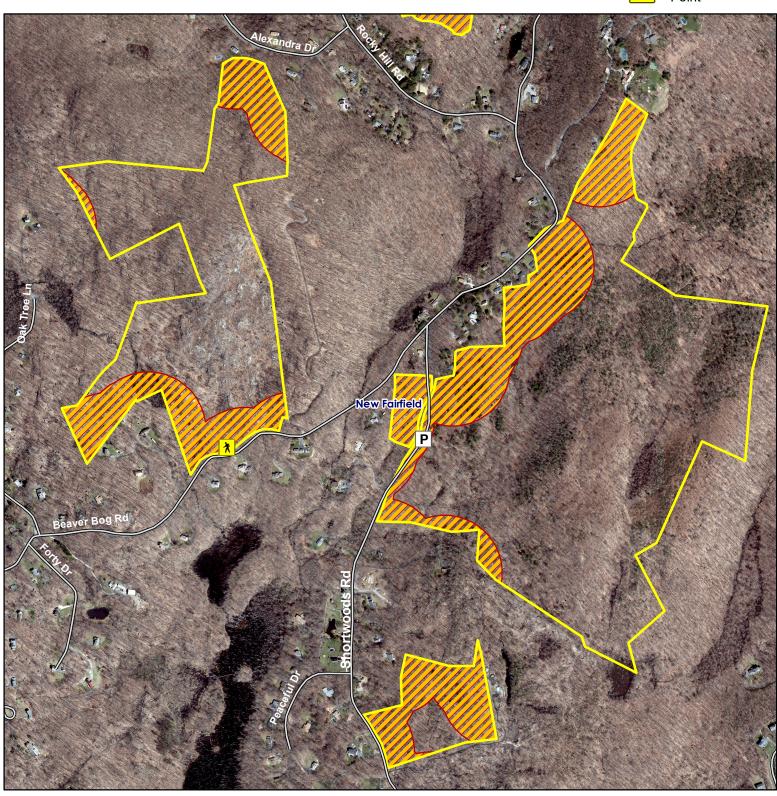

## **Pootatuck State Forest** South

Location: New Fairfield Description: 1,103 acres

Access: Parking for the southern area can be accessed fromShortwoods Road.

Note: This map depicts an approximation of property boundaries. Please obey all postings.

**Symbols:** Approximate Boundary

500ft Firearms Restriction Zones

Parking Area

Access Point

Map Date: January 2022; Ortho 2019

820 410 820 Feet