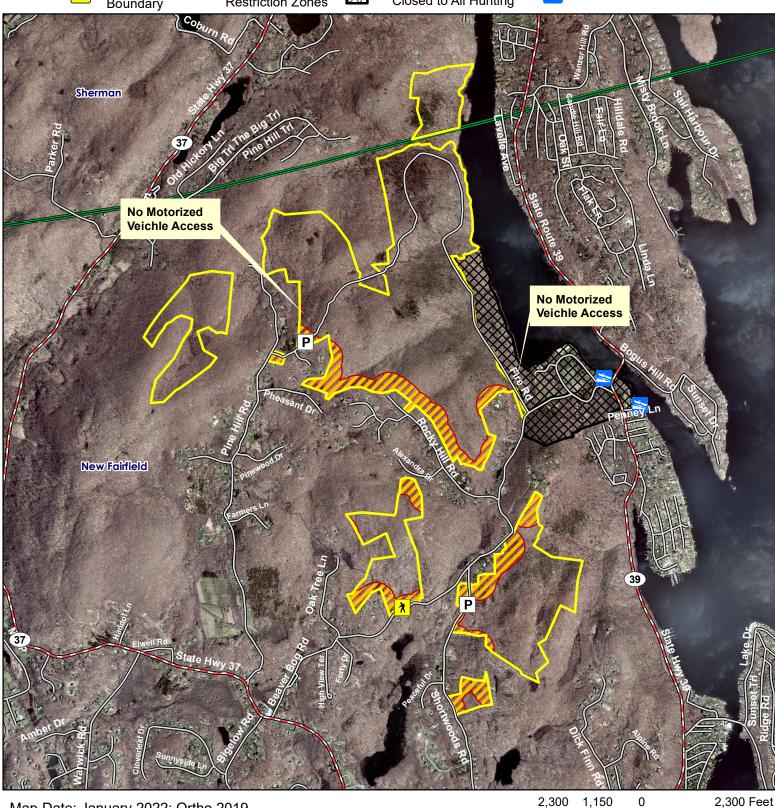

## **Pootatuck State Forest**

**Location:** New Fairfield **Description:** 1,103 acres

Access: Parking for northern section is off of Pine Hill Road. Parking for the southern area can be accessed from

Shortwoods Road. No access for hunting or parking in Squantz Pond State Park.

Note: This map depicts an approximation of property boundaries. Please obey all postings.

Symbols:

Approximate Boundary

500ft Firearms
Restriction Zones

Squantz Pond State Park Closed to All Hunting

**Boat Launch** 