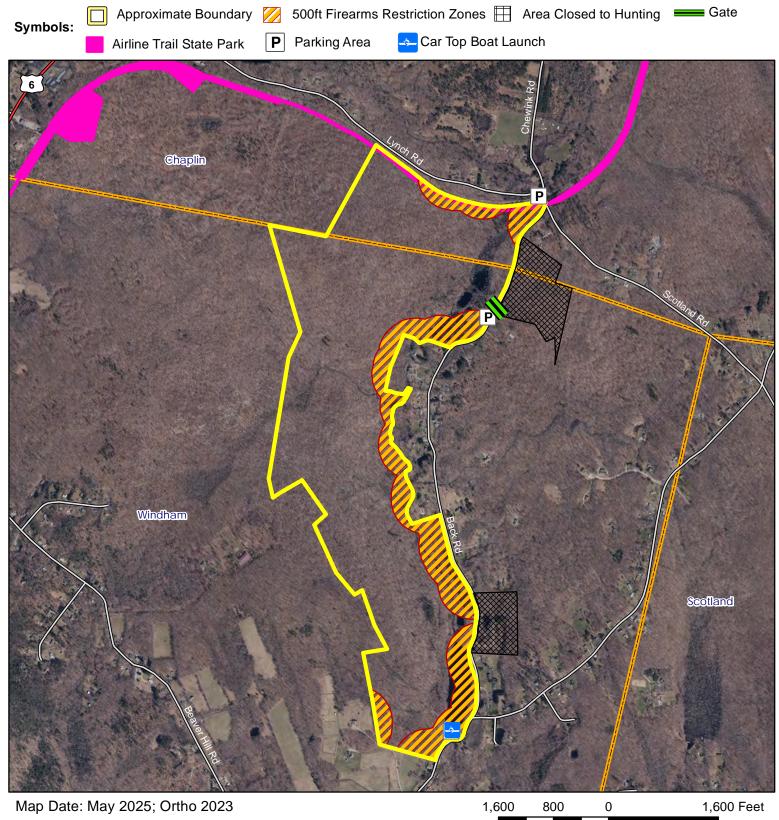

## **Beaver Brook State Park**

Location: Windham and Chaplin

**Description:** 402 Total acres, 372 huntable acres; Open to spring firearms turkey, fall archery turkey and archery deer hunting. No other firearms hunting is allowed and no hunting is allowed to the east of Back Road.

Access: Two parking areas are located along Back Road, one of the parking areas is located at boat launch. A third parking area is located at the intersection of Chewink Road and Lynch Road.

Note: This map depicts an approximation of property boundaries. Please obey all postings.