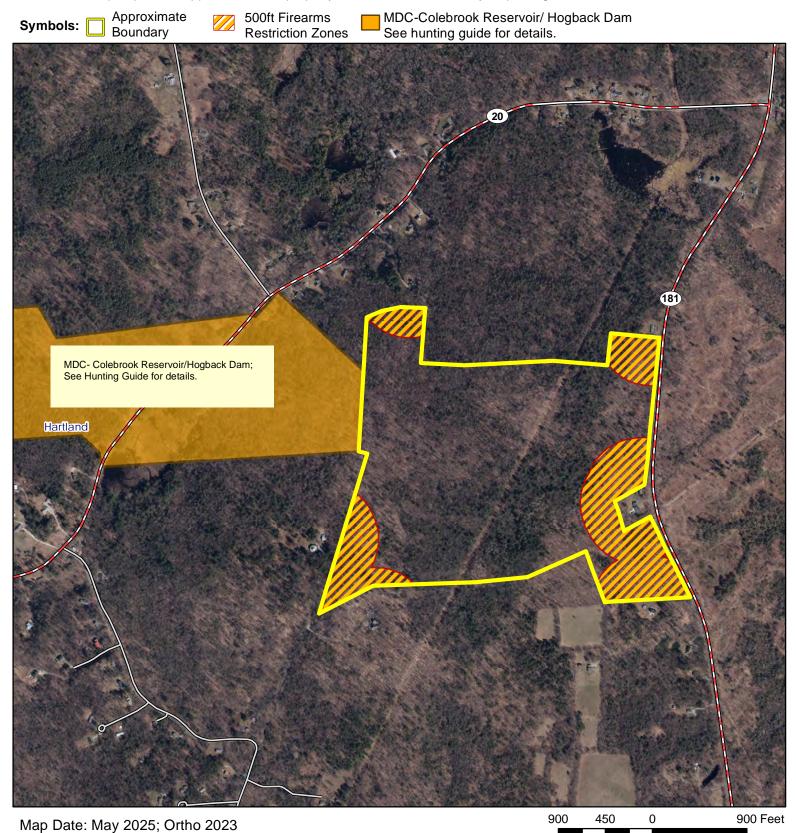

## Peoples State Forest North (Map 2 of 2)

| Ν |
|---|
|   |
|   |

## Location: Hartland

**Description:** 3,108 total acres. Open to small game, waterfowl, turkey and deer hunting, see Hunting Guide for more information. Adjacent to MDC-Colebrook Reservoir/Hogback Dam hunting area to the west, see other maps for this hunting area. **Access:** From Rt. 181 for northern parcel.

Note: This map depicts an approximation of property boundaries. Please obey all postings.

State of Connecticut - Department of Energy & Environmental Protection - 79 Elm St. - Hartford, CT 06106 - www.ct.gov/deep