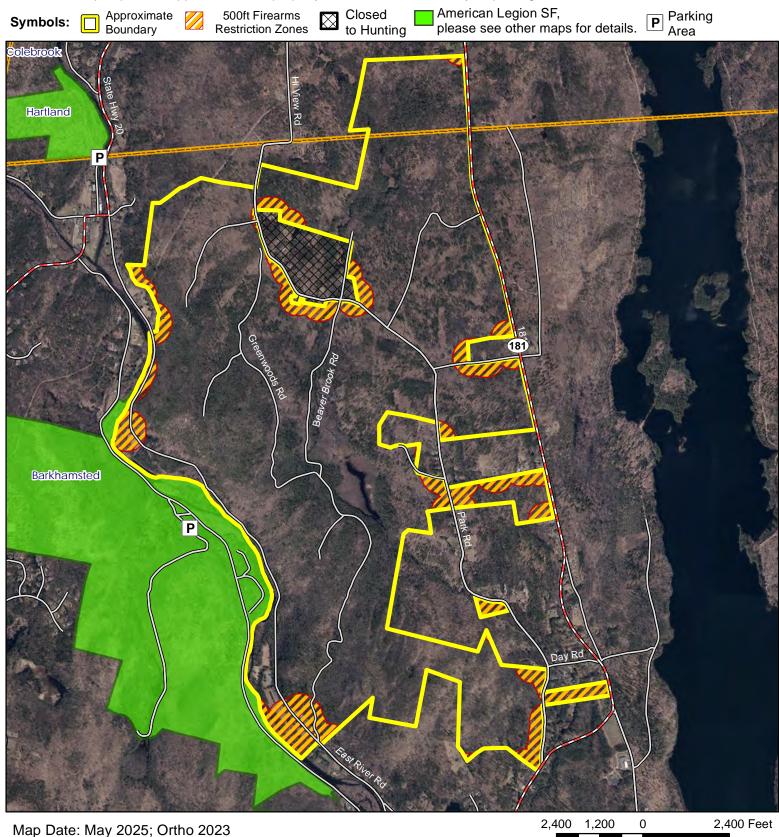

## Peoples State Forest South (Map 1 of 2)

## Location: Barkhamsted, Hartland

**Description:** 3,108 total acres. Open to small game, waterfowl, turkey and deer hunting, see Hunting Guide for more information. Adjacent to American Legion State Forest to the west, see other maps for this hunting area. **Access:** From Park Road or East River Road.

Note: This map depicts an approximation of property boundaries. Please obey all postings.

State of Connecticut - Department of Energy & Environmental Protection - 79 Elm St. - Hartford, CT 06106 - www.ct.gov/deep