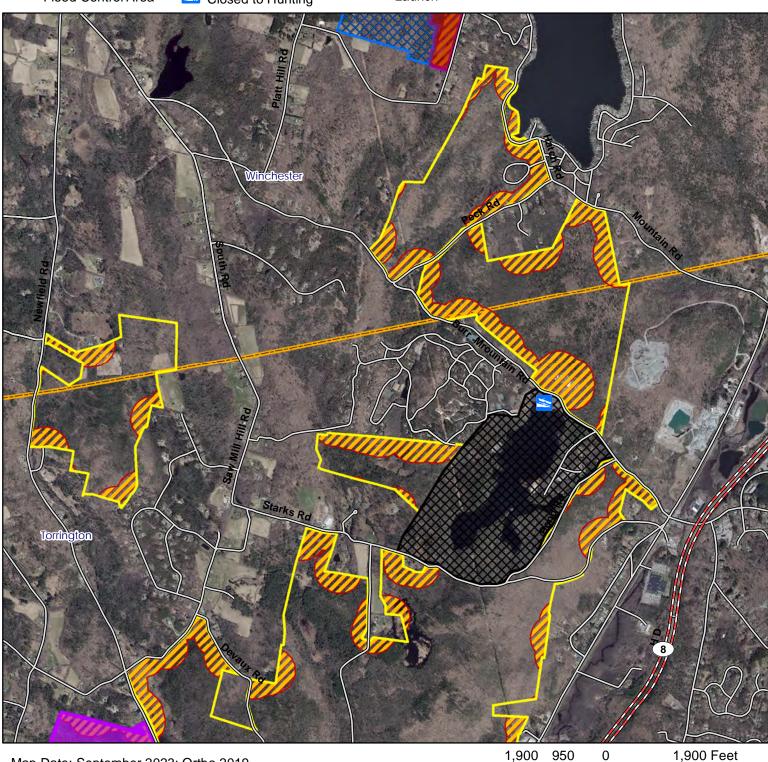

## **Paugnut State Forest** South

Location: Torrington, Winchester

Description: 1960 acres, Mixed hardwood forest with hemlock and white pine. Open to all forms of hunting.

Access: From Burr Mountain Rd for northern parcel and from Stark Rd., Guerdat Rd. and Burr Mountain Rd. for southern parcel.

**Note:** This map depicts approximation of property boundaries. Please obey all postings.

Symbols:

Approximate \_\_\_\_ Boundary

500ft Firearms **Restriction Zones** 

**Burr Pond State Park** Closed to Hunting

Sunny Brook State Park

**Parking** Area