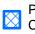

## Paugnut State Forest North

Location: Torrington, Winchester

Description: 1960 acres, Mixed hardwood forest with hemlock and white pine. Open to all forms of hunting.

Access: From Burr Mountain Rd for northern parcel and from Stark Rd., Guerdat Rd. and Burr Mountain Rd. for southern parcel.

Note: This map depicts approximation of property boundaries. Please obey all postings.

Symbols:

Approximate Boundary

500ft Firearms Restriction Zones

Burr Pond State Park Closed to Hunting Sunny Brook State Park

Sucker Brook Flood Control Area

Platt Hill State Park Closed to Hunting

DEEP Boat Launch