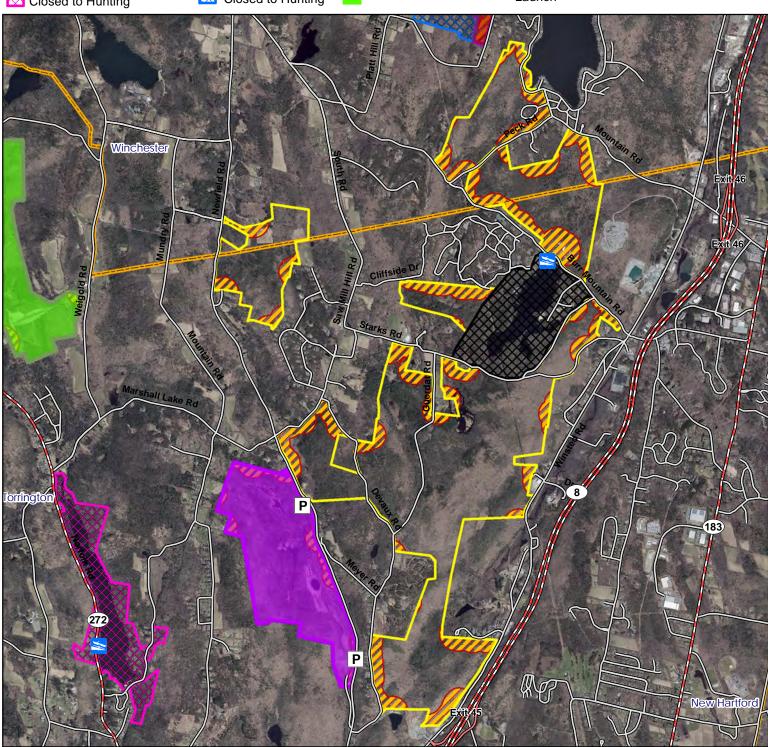

## Paugnut State Forest Overview

Location: Torrington, Winchester

**Description:** 1960 acres, Mixed hardwood forest with hemlock and white pine. Open to all forms of hunting.

Access: From Burr Mountain Rd for northern parcel and from Stark Rd., Guerdat Rd. and Burr Mountain Rd. for southern parcel.

**Note:** This map depicts approximation of property boundaries. Please obey all postings.

Symbols:

Approximate Boundary

500ft Firearms Restriction Zones Burr Pond State Park Closed to Hunting

Sunny Brook State Park

2,900 1,450

2,900 Feet

Sucker Brook Flood Control Area

Still Water Pond State Park Closed to Hunting Ø P

Platt Hill State Park Closed to Hunting John A. Minneto State Park DEEP Boat
Launch

Parking Area