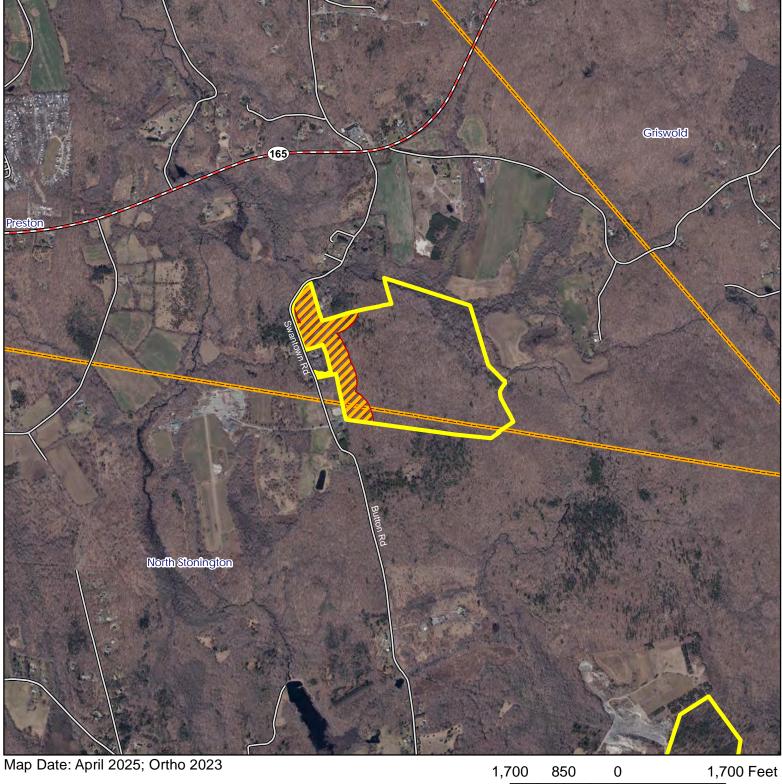

### Pachaug State Forest Preston

Location: Preston, Griswold and North Stonington Description: 26,490 total acres. Open to all forms of hunting. Note: This map depicts an approximation of property boundaries. Please obey all postings. Symbols: Approximate South Firearms Boundary Restriction Zones