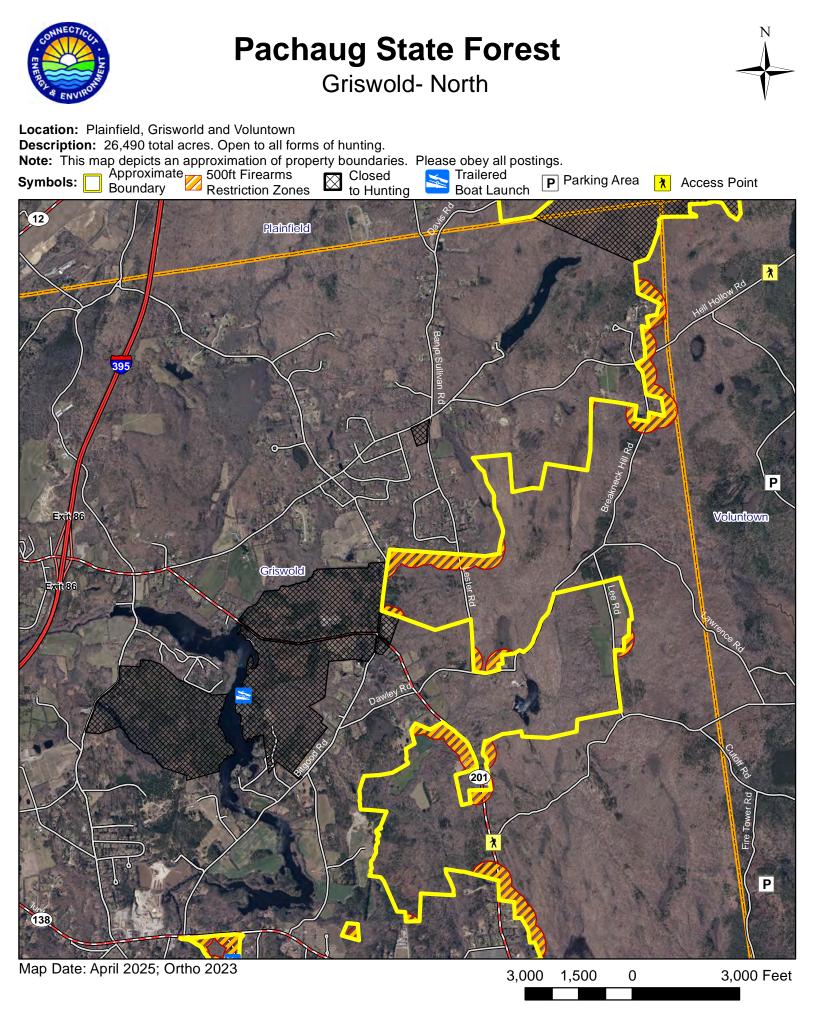

### **Griswold-Central**

Location: Voluntown and Griswold

**Description:** 26,490 total acres. Please note area outlined in blue are archery only for deer, turkey and small game. All other areas outlined in yellow are open to all forms of hunting.

Note: This map depicts an approximation of property boundaries. Please obey all postings.