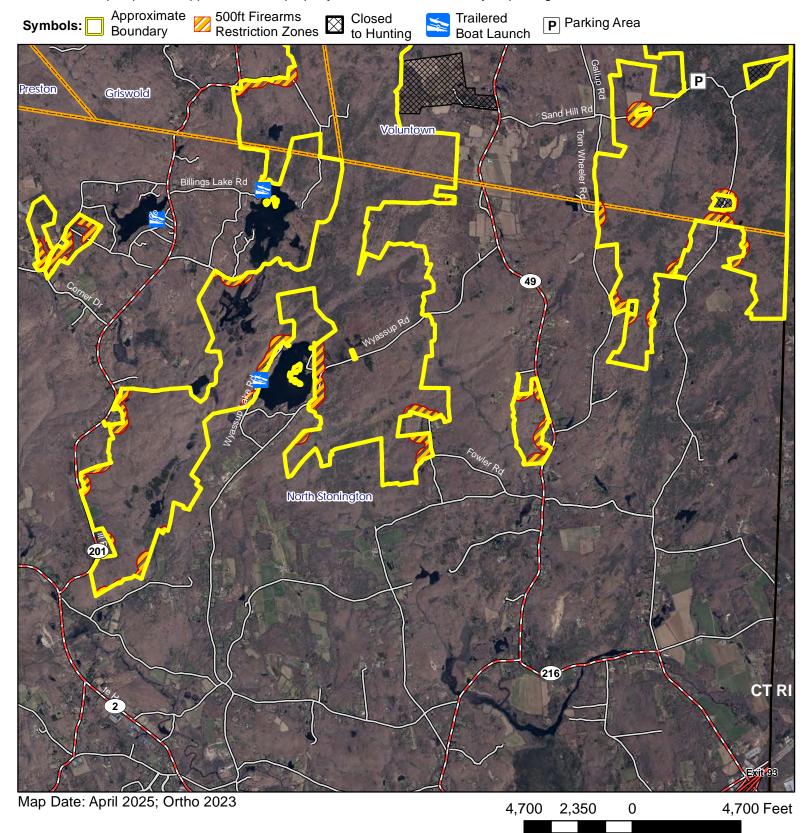

# **Pachaug State Forest**

Voluntown- North

Location: Voluntown, Plainfield, Sterling and GriswoldDescription: 26,490 total acres. Open to all forms of hunting.Note: This map depicts an approximation of property boundaries. Please obey all postings.

Map Date: April 2025; Ortho 2023

State of Connecticut - Department of Energy & Environmental Protection - 79 Elm St. - Hartford, CT 06106 - www.ct.gov/deep

3,750

1,875

0

3,750 Feet