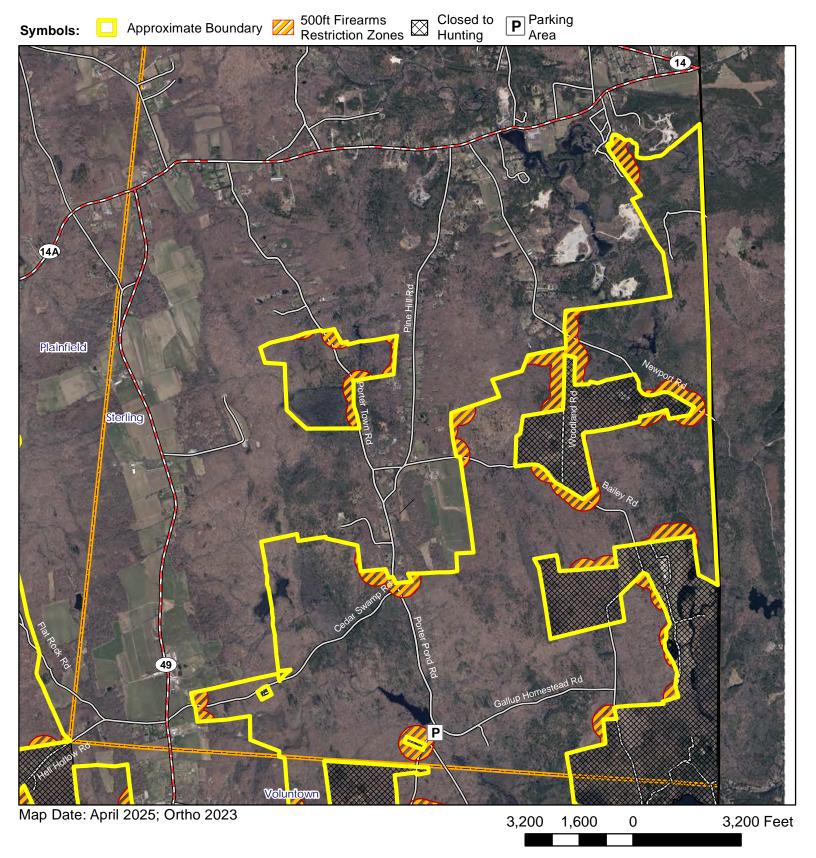

## Pachaug State Forest Sterling

Location: Plainfield, Sterling, and Voluntown,Description: 26,490 total acres. Open to all forms of hunting.Note: This map depicts an approximation of property boundaries. Please obey all postings.

# **Pachaug State Forest**

Voluntown- North

Location: Voluntown, Plainfield, Sterling and GriswoldDescription: 26,490 total acres. Open to all forms of hunting.Note: This map depicts an approximation of property boundaries. Please obey all postings.