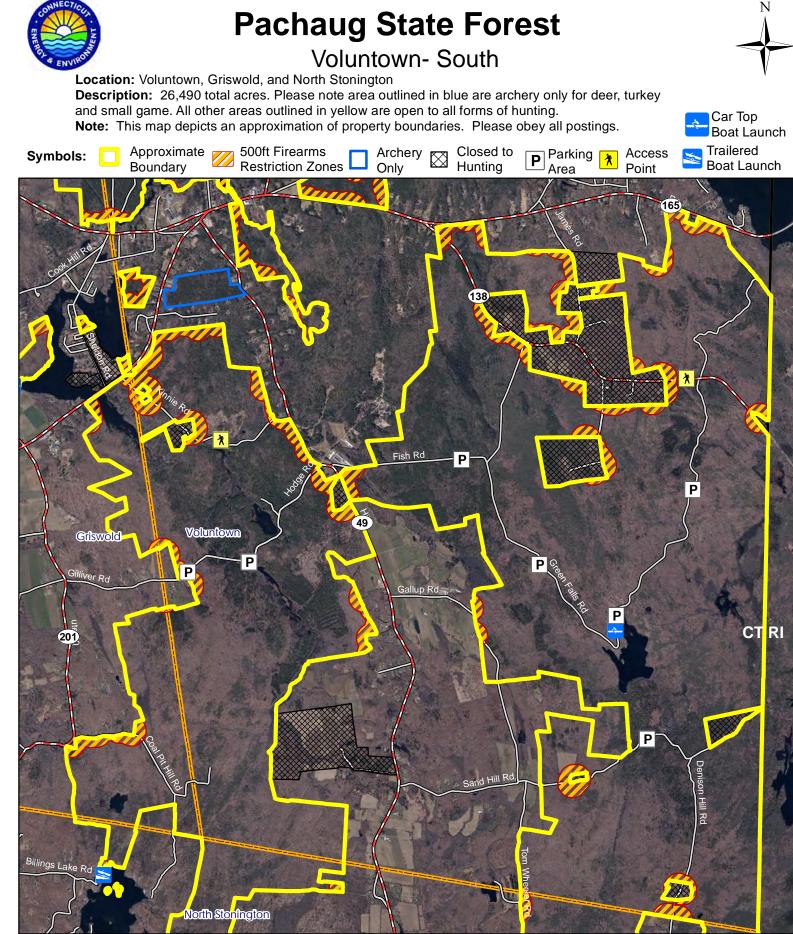

## Pachaug State Forest North Stonington

Location: North Stonington, Grisworld, Voluntown and PrestonDescription: 26,490 total acres. Open to all forms of huntingNote: This map depicts an approximation of property boundaries. Please obey all postings.