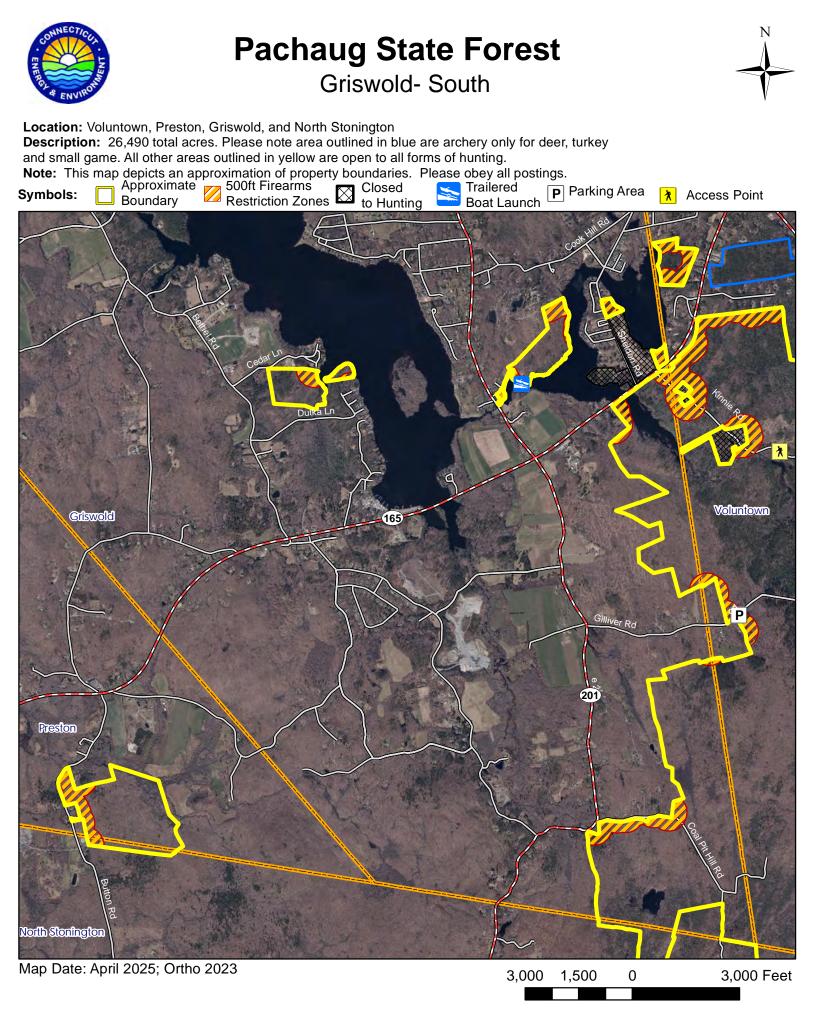

## Pachaug State Forest North Stonington

Location: North Stonington, Grisworld, Voluntown and PrestonDescription: 26,490 total acres. Open to all forms of huntingNote: This map depicts an approximation of property boundaries. Please obey all postings.