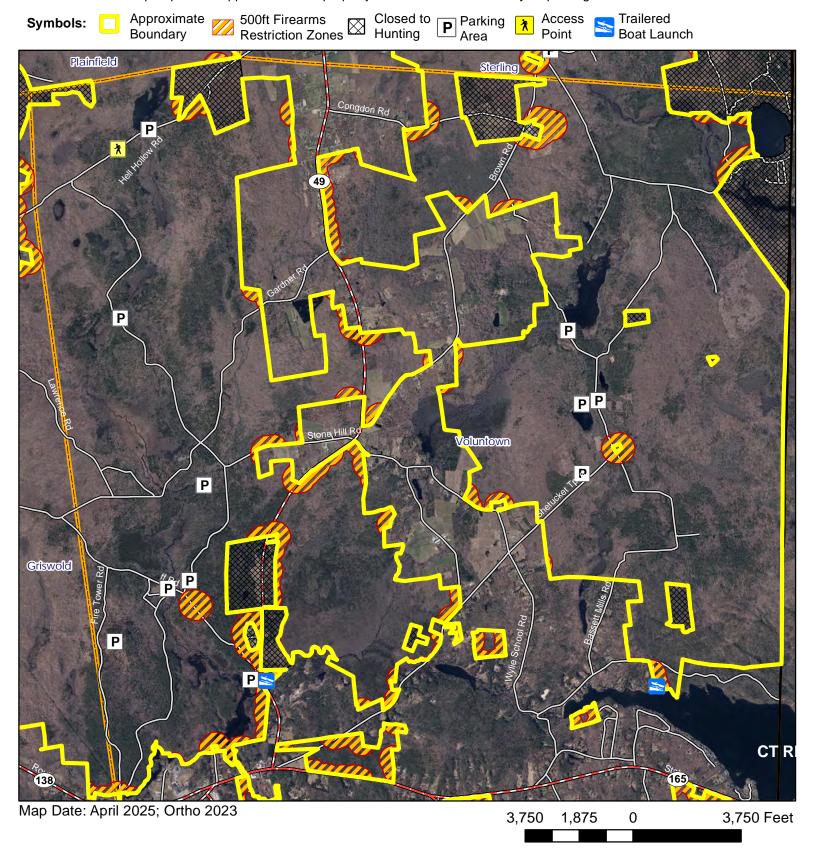

# **Pachaug State Forest**

Voluntown- North

Location: Voluntown, Plainfield, Sterling and GriswoldDescription: 26,490 total acres. Open to all forms of hunting.Note: This map depicts an approximation of property boundaries. Please obey all postings.

Map Date: April 2025; Ortho 2023

State of Connecticut - Department of Energy & Environmental Protection - 79 Elm St. - Hartford, CT 06106 - www.ct.gov/deep

3,750

1,875

0

3,750 Feet