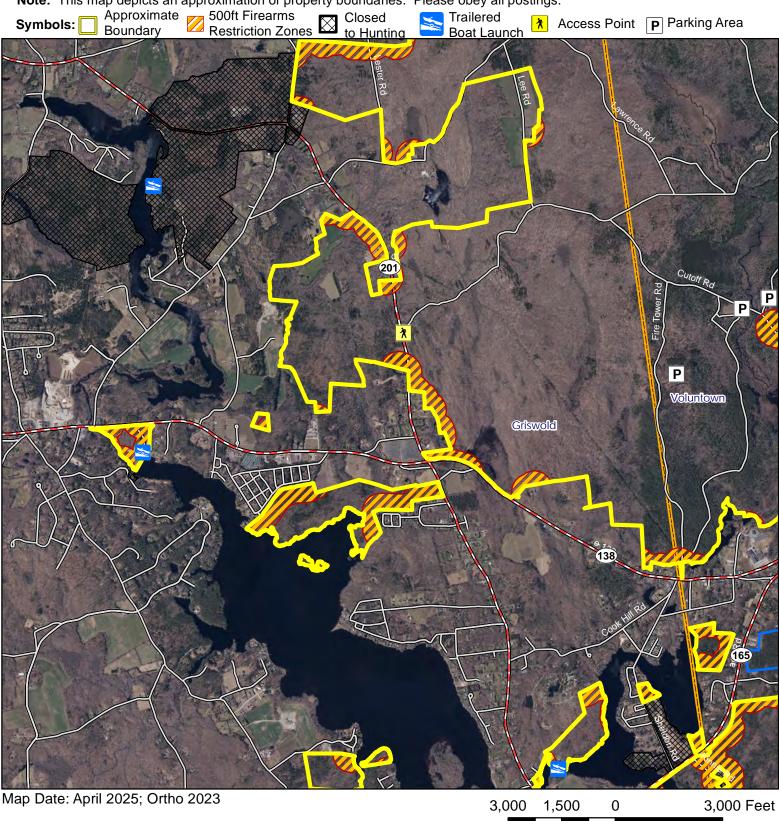

## **Pachaug State Forest**

### **Griswold-Central**

Location: Voluntown and Griswold

**Description:** 26,490 total acres. Please note area outlined in blue are archery only for deer, turkey and small game. All other areas outlined in yellow are open to all forms of hunting.

Note: This map depicts an approximation of property boundaries. Please obey all postings.