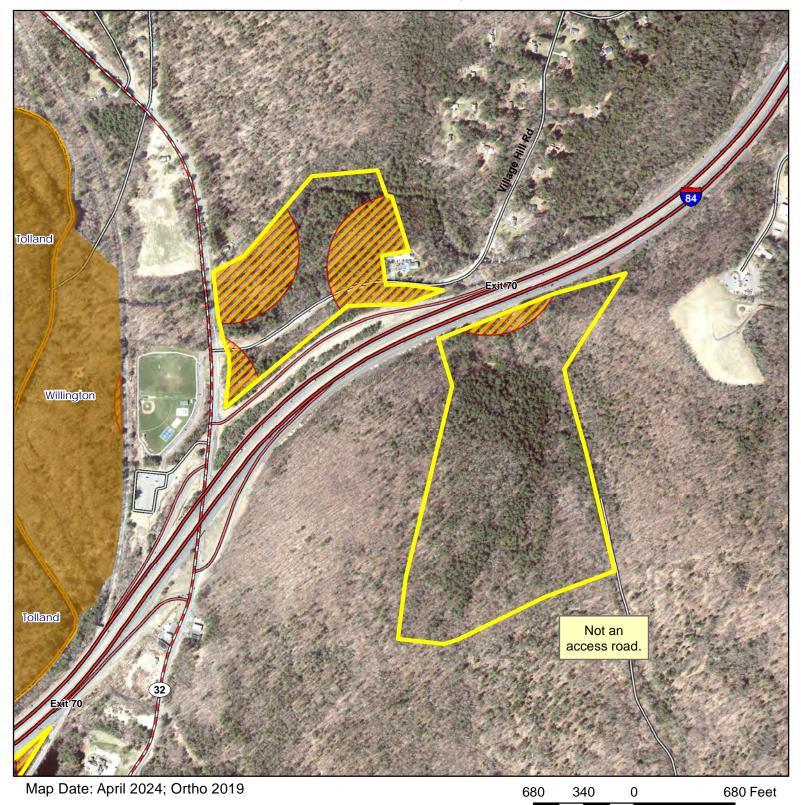

#### Nye Holman State Forest West

Location: Willington

**Description:** 786 total acres. Open for small game, waterfowl, archery and firearms deer and turkey hunting. **Access:** NO ACCESS FROM I-84. No parking in the town park. Limited access to some parcels **Note:** This map depicts an approximation of property boundaries. Please obey all postings.

Symbols:

500ft Firearms Restriction Zones

Approximate

Boundary

rms Zones See o

Kollar WMA See other maps