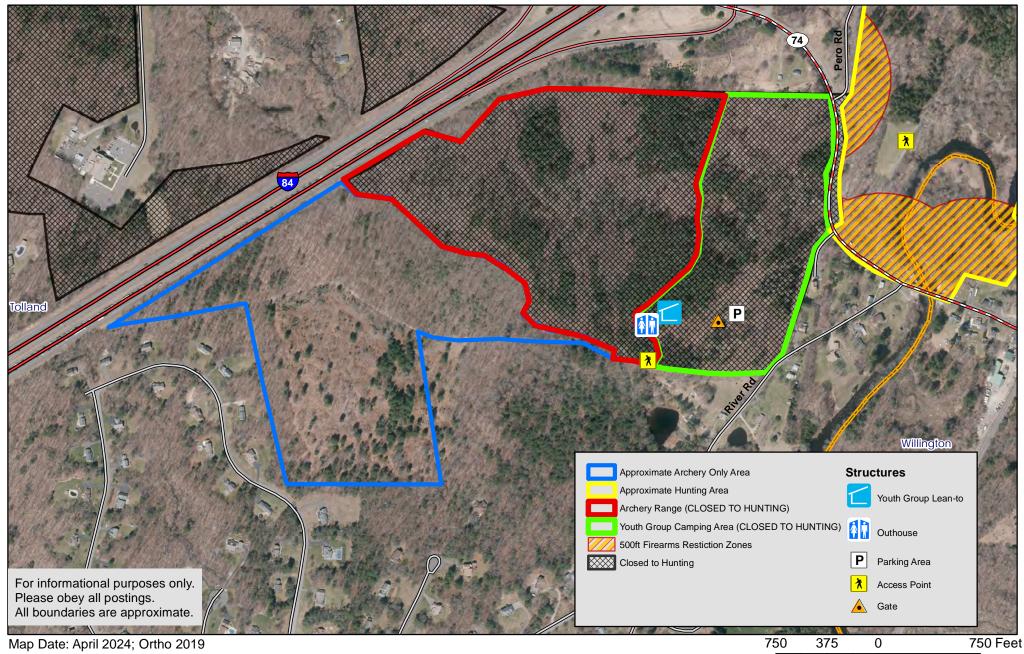

## Nye Holman State Forest South

Location: Tolland and Willington

**Description:** 786 total acres. The Archery Range and Youth Group Camping Area are closed to all hunting. Sections adjacent to the Archery Range are archery only hunting (outlined in blue). Other areas are open to small game, waterfowl, archery and firearms deer and turkey hunting (outlined in yellow).

Access: Parking area off of River Road in Tolland and roadside edges. NO ACCESS FROM I-84.

Note: This map depicts an approximation of property boundaries. Please obey all postings.

# NYE HOLMAN STATE FOREST

ARCHERY ONLY AREA, ARCHERY RANGE & YOUTH GROUP CAMPING AREA, TOLLAND, CT