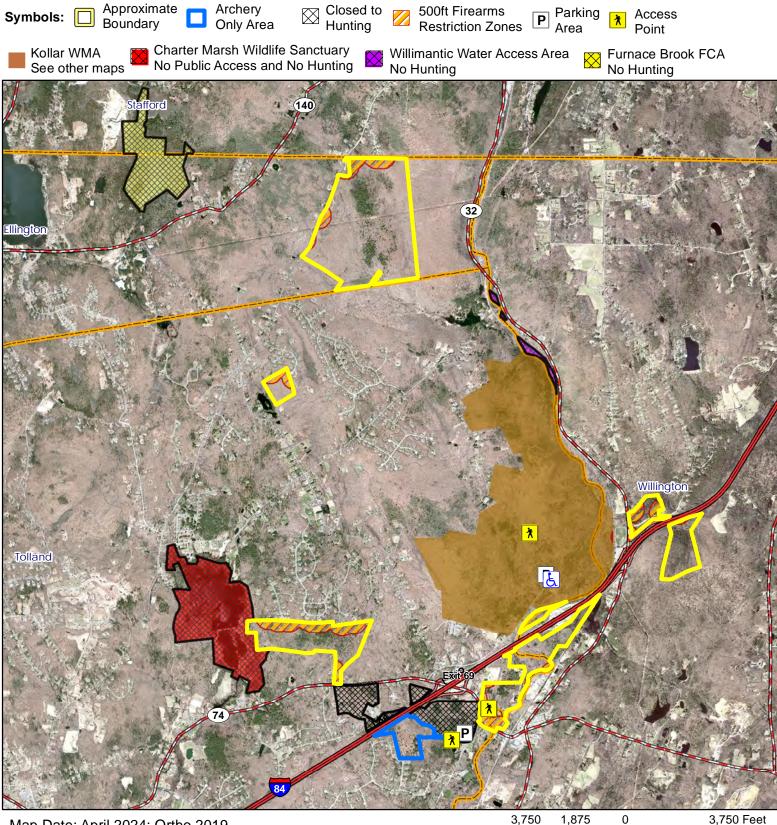

## Nye Holman State Forest Overview

Location: Ellington, Tolland and Willington

**Description:** 786 acres. The Archery Range and Youth Group Camping Area are closed to all hunting. Sections adjacent to the Archery Range are archery only hunting (outlined in blue). Other areas are open to small game, waterfowl, archery and firearms deer and turkey hunting (outlined in yellow).

Access: Parking area off of River Road in Tolland or roadside edges. Some parcels have limited access. NO ACCESS FROM I-84. Note: This map depicts an approximation of property boundaries. Please obey all postings.

Map Date: April 2024; Ortho 2019