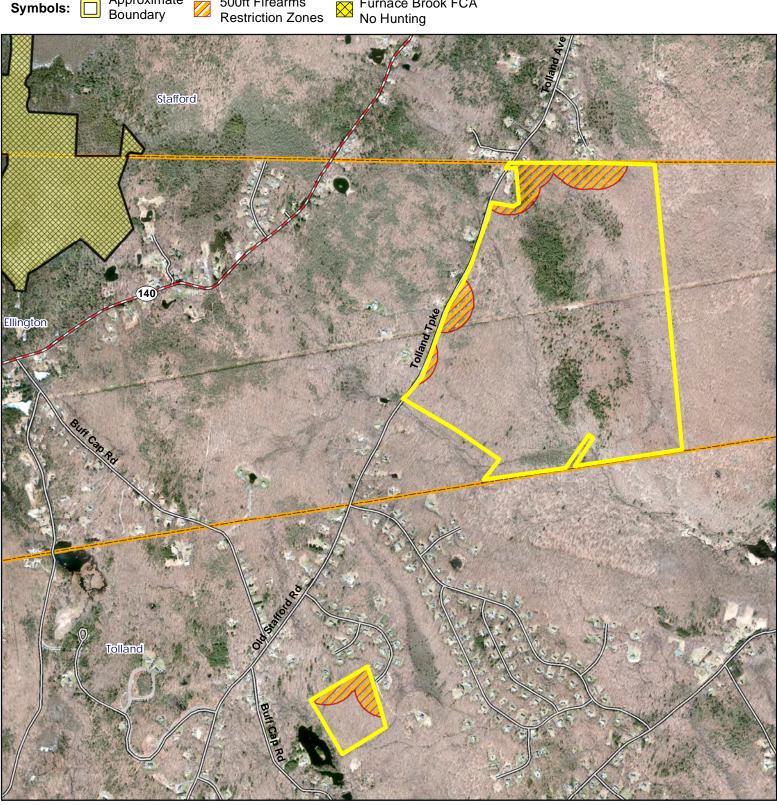

# Nye Holman State Forest North

Furnace Brook FCA

Location: Ellington and Tolland

Approximate

Description: 786 total acres. Open for small game, waterfowl, archery and firearms deer and turkey hunting. Access: Road side parking off of Tolland Turnpike in Ellington. Limited access to some parcels. Note: This map depicts an approximation of property boundaries. Please obey all postings.

500ft Firearms

Map Date: April 2024; Ortho 2019

1,500 750 0 1,500 Feet