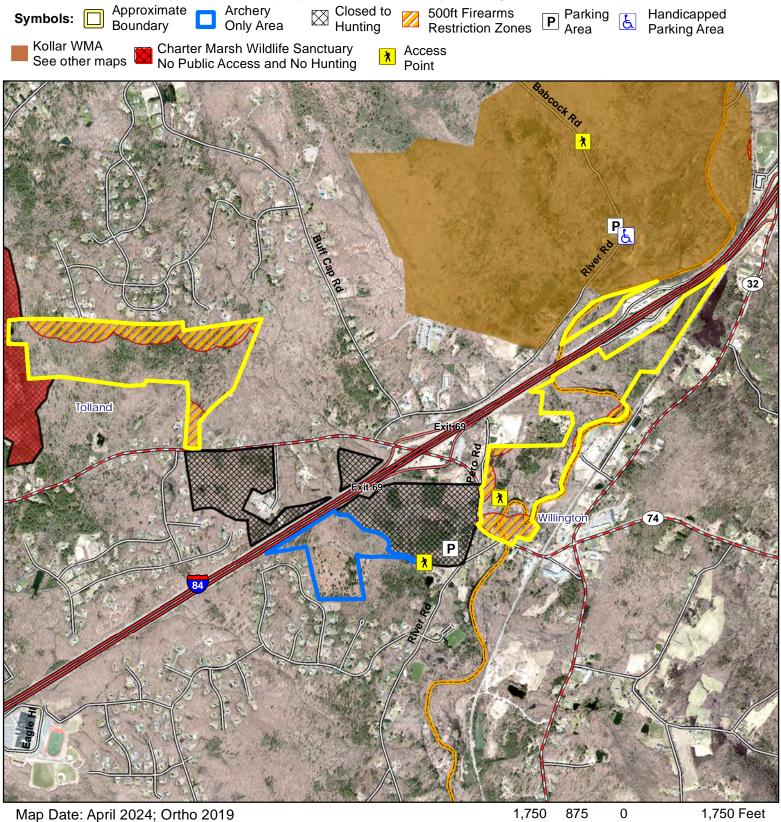

## Nye Holman State Forest South

Location: Tolland and Willington

**Description:** 786 total acres. The Archery Range and Youth Group Camping Area are closed to all hunting. Sections adjacent to the Archery Range are archery only hunting (outlined in blue). Other areas are open to small game, waterfowl, archery and firearms deer and turkey hunting (outlined in yellow).

Access: Parking area off of River Road in Tolland and roadside edges. NO ACCESS FROM I-84.

Note: This map depicts an approximation of property boundaries. Please obey all postings.