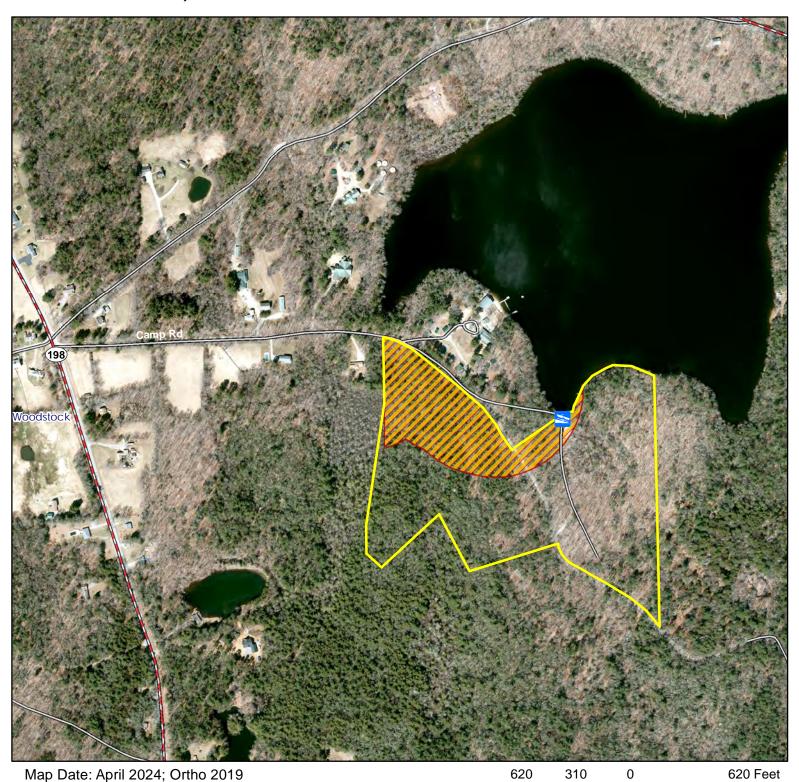

#### South Woodstock

Location: Woodstock

Description: 9,597 acres total. Open for small game, waterfowl, archery and firearms deer and turkey hunting.

Note: This map depicts an approximation of property boundaries. Please obey all postings.

Symbols:

500ft Firearms
Restriction Zones

**Boat Launch** 