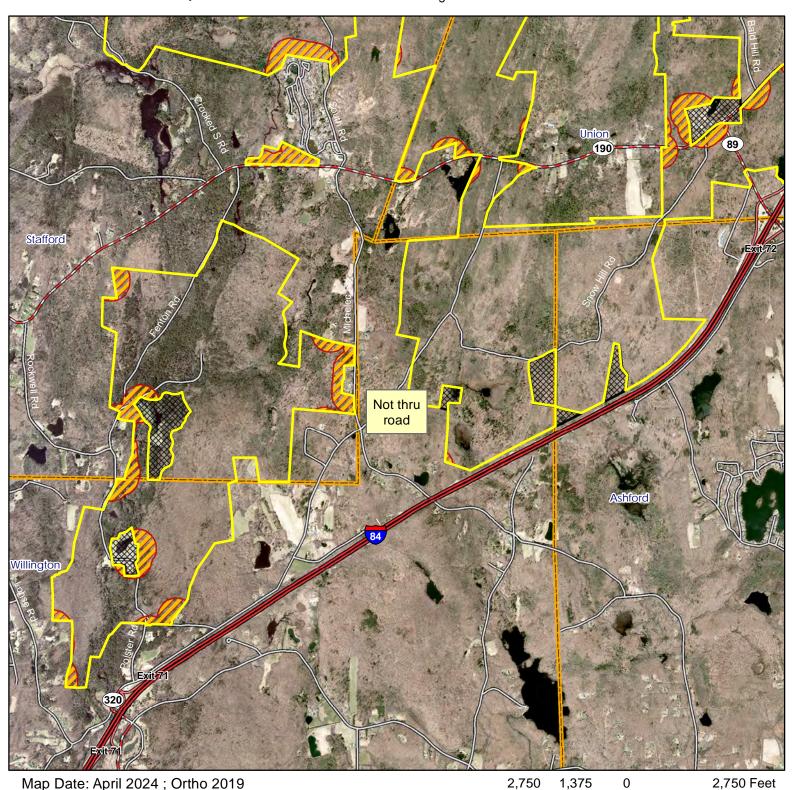

# Willington / Stafford South

Location: Willington, Stafford, Ashford and Union

Description: 9,597 acres total. Open for small game, waterfowl, archery and firearms deer and turkey hunting.

Note: This map depicts an approximation of property boundaries. Please obey all postings.

Symbols:

Approximate Boundary

500ft Firearms Closed t Restriction Zones

Closed to