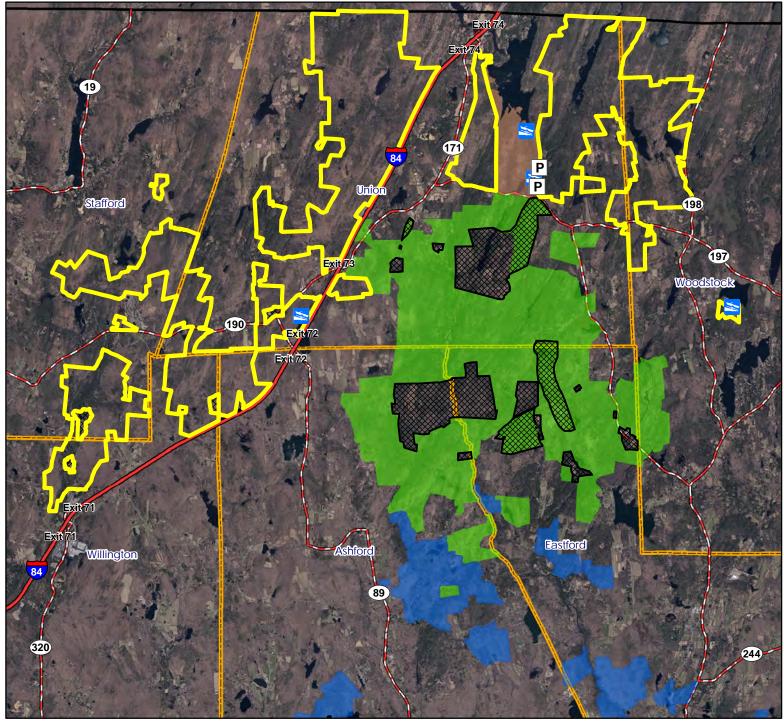

#### **Overview**

**Location:** Ashford, Stafford, Union, Willington and Woodstock **Description:** 9,597 acres. Open for small game, waterfowl, archery and firearms deer and turkey hunting. Portions adjacent to Bigelow Hollow State Park and Yale-Myers Forest. See those areas for more informtion for allowable hunting.

# Willington / Stafford South

Location: Willington, Stafford, Ashford and Union

Description: 9,597 acres total. Open for small game, waterfowl, archery and firearms deer and turkey hunting.

Note: This map depicts an approximation of property boundaries. Please obey all postings.