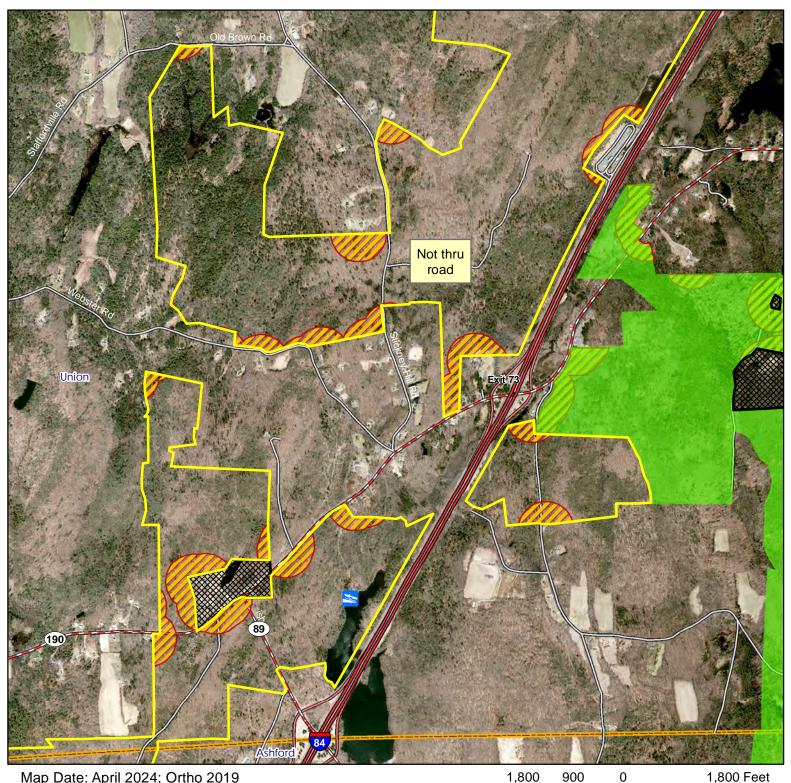

#### Northwestern Union

Location: Union

Description: 9,597 acres total. Open for small game, waterfowl, archery and firearms deer and turkey hunting.

Note: This map depicts an approximation of property boundaries. Please obey all postings.

Symbols:

Approximate Boundary

500ft Firearms Restriction Zones