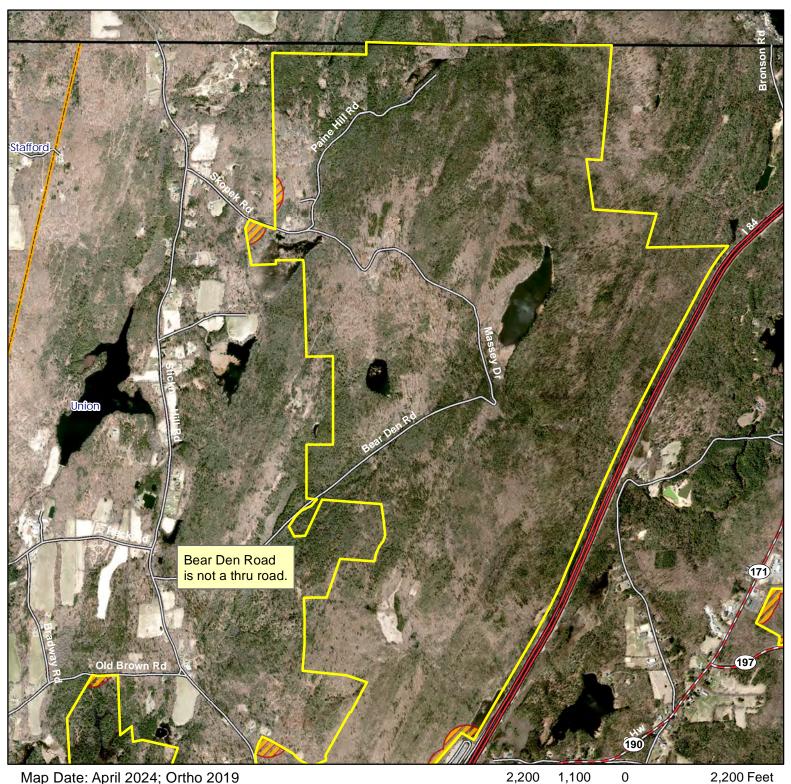

#### North Woodstock

Location: Union and Woodstock

Description: 9,597 acres total. Open for small game, waterfowl, archery and firearms deer and turkey

hunting. Portions adjacent to Bigelow Hollow State Park and Yale-Myers Forest.

Note: This map depicts an approximation of property boundaries. Please obey all postings.

Yale-Myers

Bigelow Hollow

500ft Firearms Approximate Closed to Parking Symbols: Restriction Zones Hunting Boundary Forest State Park Area Not thru road

Map Date: April 2024; Ortho 2019

2,300 1,150 2,300 Feet