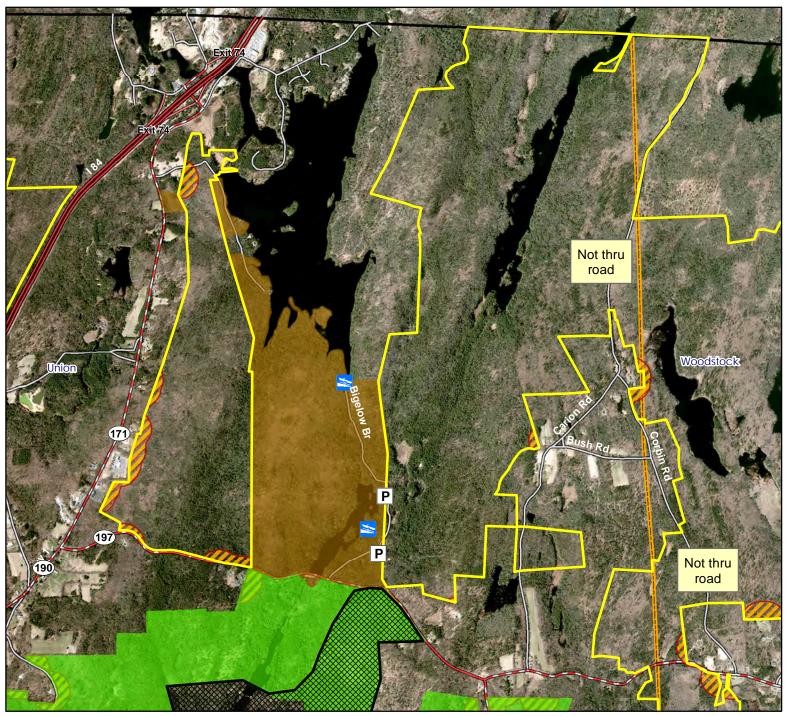

#### **Northeast Union**

Location: Union and Woodstock

Description: 9,597 acres total. Open for small game, waterfowl, archery and firearms deer and turkey hunting.

Portions adjacent to Bigelow Hollow State Park and Yale-Myers Forest.

Note: This map depicts an approximation of property boundaries. Please obey all postings.

Approximate Boundary

Yale-Myers Forest Bigelow Hollow State Park 500ft Firearms
Restriction Zones

Closed to Hunting

Symbols:

Soa<sup>®</sup>

Boat Launch

Parking Area

Map Date: April 2024; Ortho 2019

2,600 1,300 0 2,600 Feet