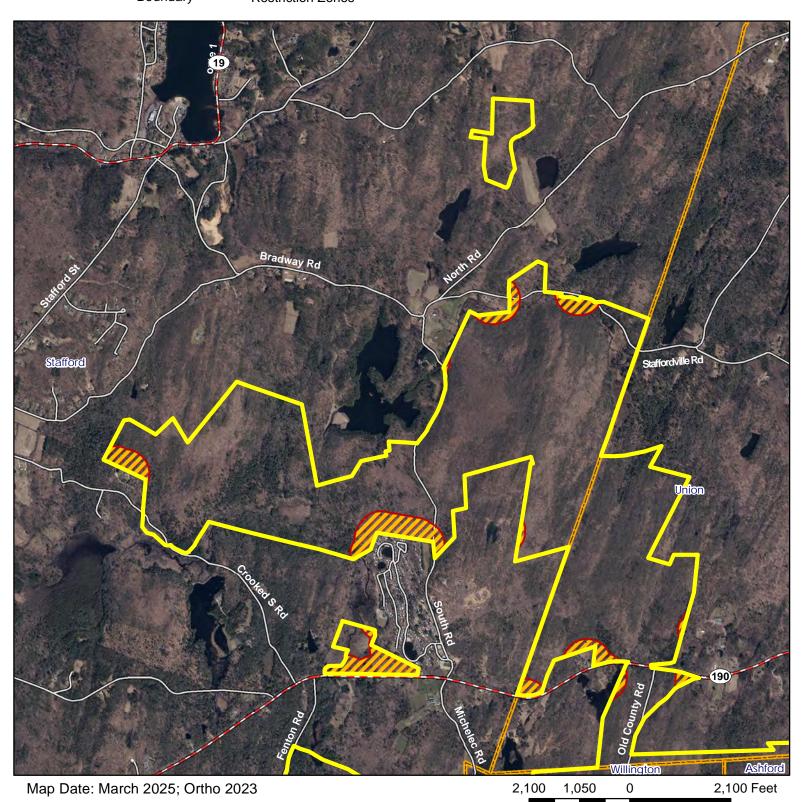

#### Stafford North

Location: Stafford and Union

Description: 9,597 acres total. Open for small game, waterfowl, archery and firearms deer and turkey hunting.

Note: This map depicts an approximation of property boundaries. Please obey all postings.

Symbols:

□ A B

Approximate Boundary

500ft Firearms Restriction Zones