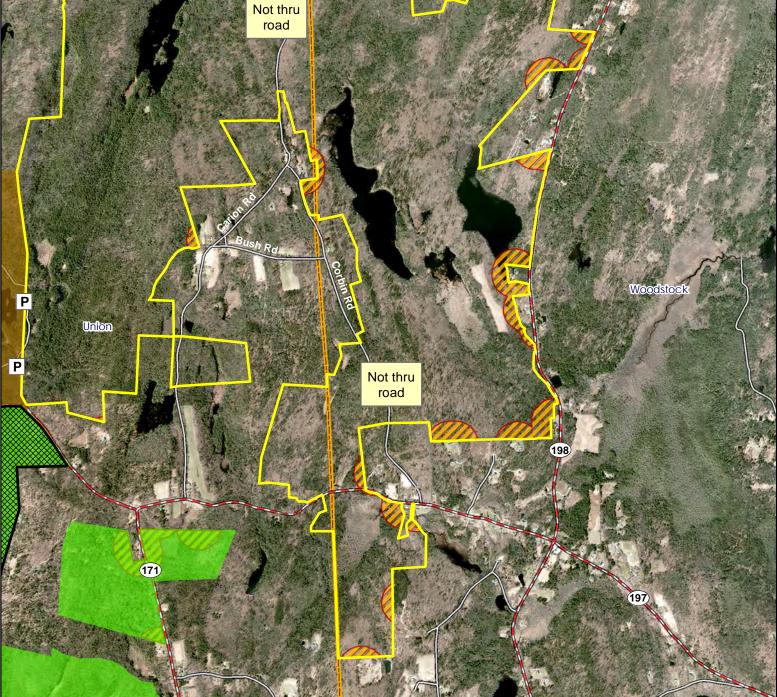

#### **Northeast Union**

Location: Union and Woodstock

Description: 9,597 acres total. Open for small game, waterfowl, archery and firearms deer and turkey hunting.

Portions adjacent to Bigelow Hollow State Park and Yale-Myers Forest.

Note: This map depicts an approximation of property boundaries. Please obey all postings.

Approximate Boundary

Yale-Myers Forest Bigelow Hollow State Park 500ft Firearms
Restriction Zones

Closed to Hunting

Symbols:

Soa<sup>®</sup>

Boat Launch

Parking Area

Map Date: April 2024; Ortho 2019

2,600 1,300 0 2,600 Feet