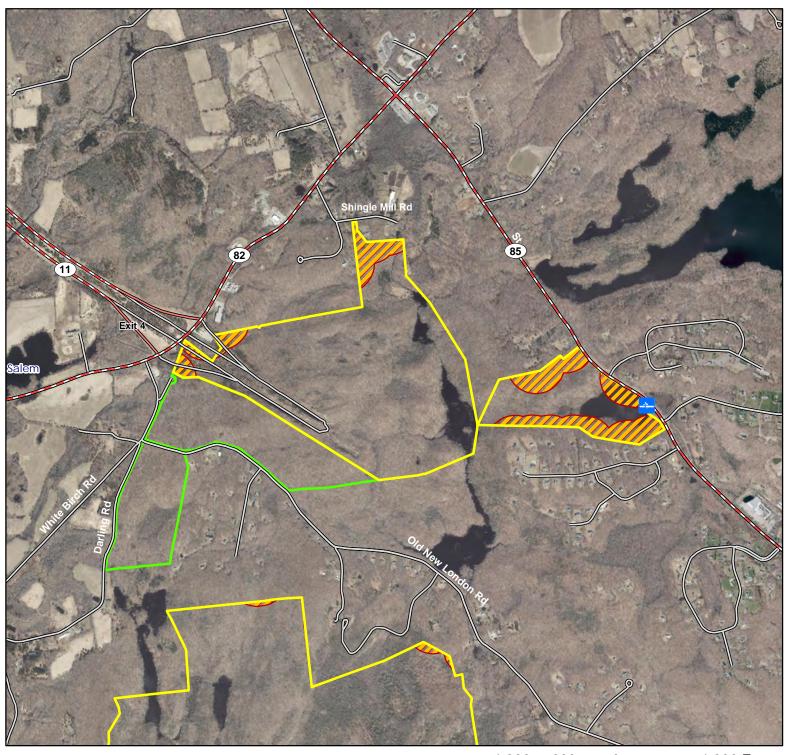

### map 2 of 5

Location: Salem

Description: 769 acres. The areas outlined in yellow are open to all forms of hunting. Please note the Archery Only

Areas outlined in green, no firearms hunting allowed in those areas. Access: No parking on old Route 11 corridor. Access from town roads.

Note: This map depicts an approximation of property boundaries. Please obey all postings.

Symbols:

Approximate Boundary

Archery Only 500ft Firearms
Restriction Zones

4

Car Top Boat Launch

Map Date: September 2023; Ortho 2019