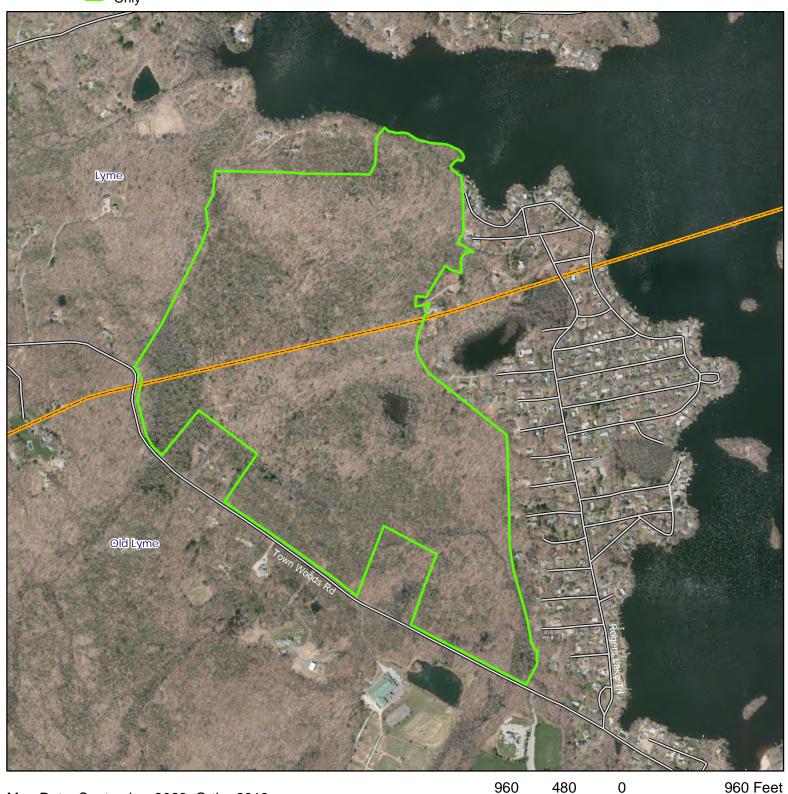

1,200

0

2,400 Feet

Rogers Lake Block (map 5 of 5)

Location: Lyme and Old Lyme

Description: 186 acres. This section is an Archery Only Area, no firearms hunting allowed.

Access: Street side parking on Town Woods Road

**Note:** This map depicts an approximation of property boundaries. Please obey all postings.

Symbols: Archery Only