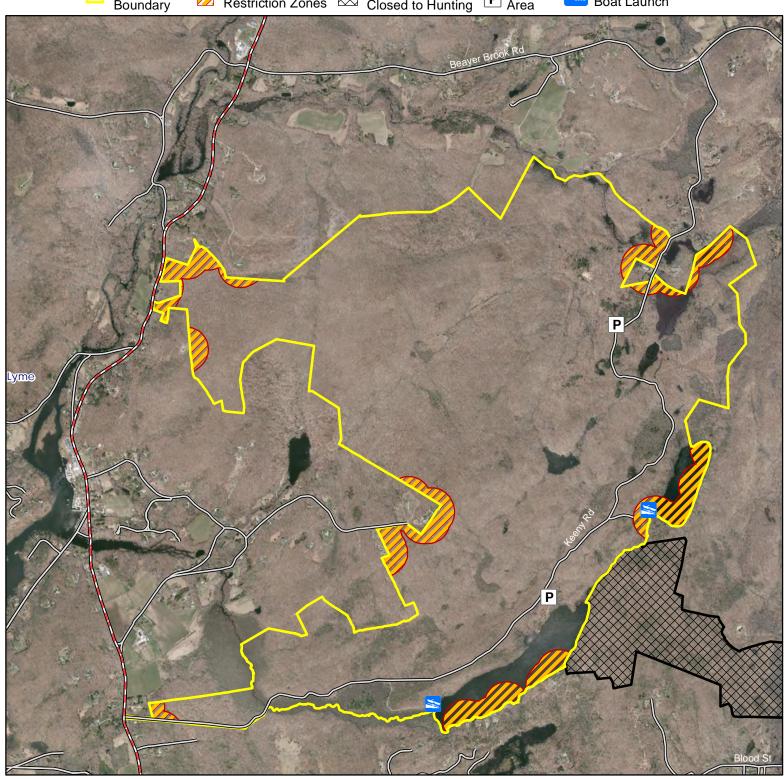

#### Tanney Hill Block map 4 of 5

Location: Lyme

Description: 2,111 acres. This area outlined in yellow is open to all forms of hunting.

Access: Parking lots on Keeny Road

Note: This map depicts an approximation of property boundaries. Please obey all postings.

Symbols:

Approximate Boundary

500ft Firearms
Restriction Zones

Beckett Hill SP
Closed to Hunting

Parking Area

Trailered Boat Launch

Map Date: September 2023; Ortho 2019

2,400