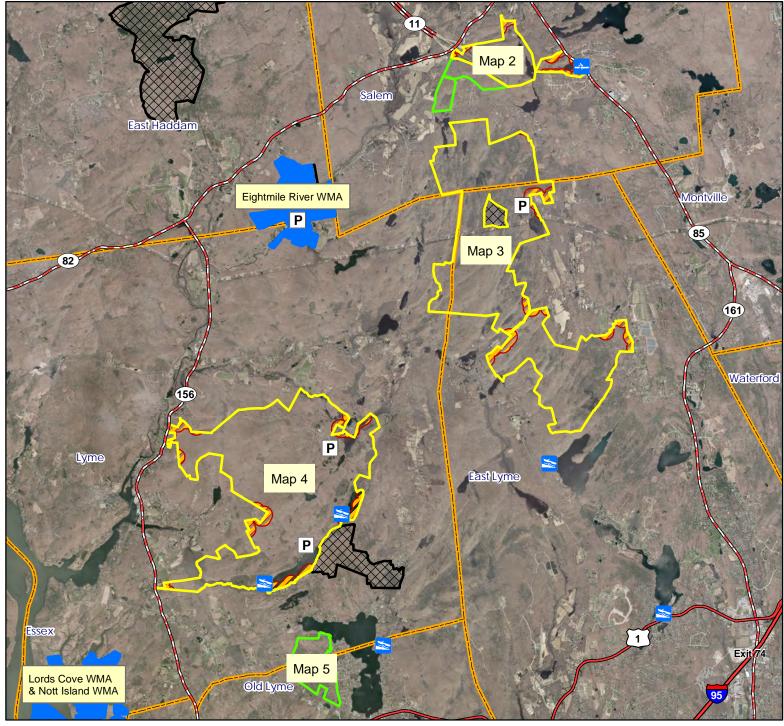

Overview (map 1 of 5)

Location: Salem, East Lyme, Lyme, and Old Lyme

**Description:** 4,937 total acres. The areas outlined in yellow are open to all forms of hunting. Please note the Archery Only Areas outlined in green, no firearms hunting allowed in those areas.

**Note:** This map depicts an approximation of property boundaries. Please obey all postings.

Symbols:

Approximate Only Archery Soundary Only 500ft Firearms Restriction Zones

Closed to Hunting

Parking Area

Trailered
Boat Launch

Map Date: September 2023; Ortho 2019