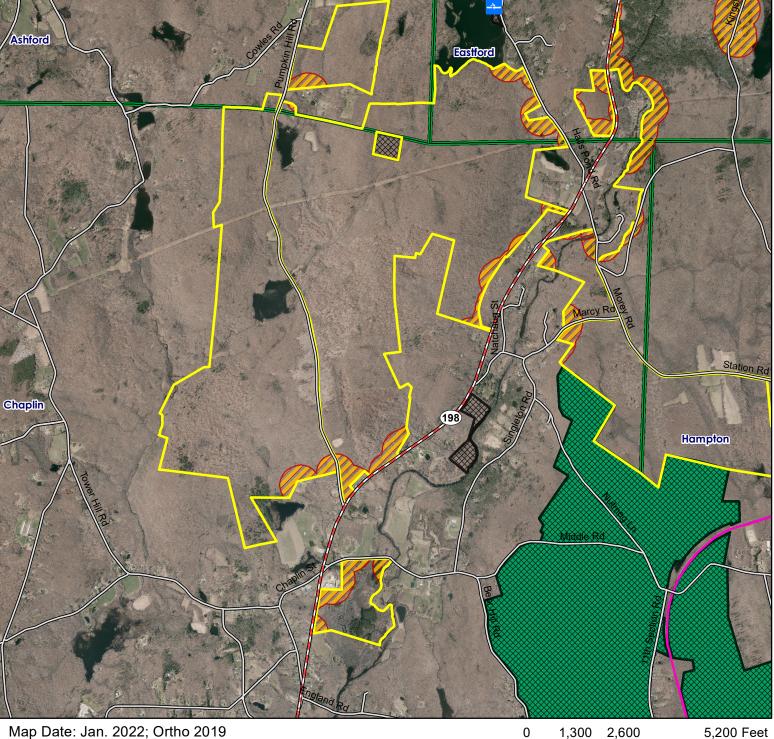

## Natchaug State Forest Chaplin - North

Airline Trail SP

 $\bigotimes$ 

Closed to Hunting Car Top

Boat Launch

**Location:** Chaplin, Ashford, Eastford and Hampton **Description:** 12.596 acres total, approximately 1,670 acres in Chaplin. Open to all forms hunting. Please see the CT Hunting and Trapping Guide for more information.

Note: This map depicts an approximation of property boundaries. Please obey all postings.

Symbols: Approximate Boundary 2500ft Firearms Restriction Zones James L. Goodwin SF; Closed to Hunting