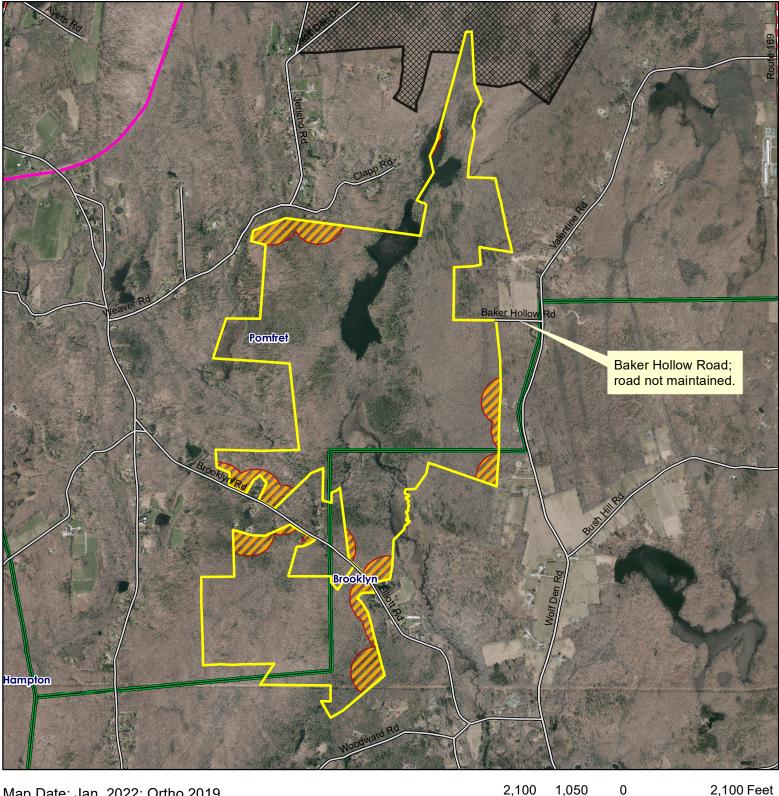

### Pomfret / Brooklyn

Location: Pomfret and Brooklyn

Description: 12,596 acres total, approximately 870 acres in Pomfret / Brooklyn. Open to all forms of hunting. Please see the CT Hunting and Trapping Guide for more information

Note: This map depicts an approximation of property boundaries. Please obey all postings.

Symbols:

Approximate Boundary

500ft Firearms **Restriction Zones** 

Mashamoquet Brook SP; Closed to Hunting

Airline Trail SP

Map Date: Jan. 2022; Ortho 2019