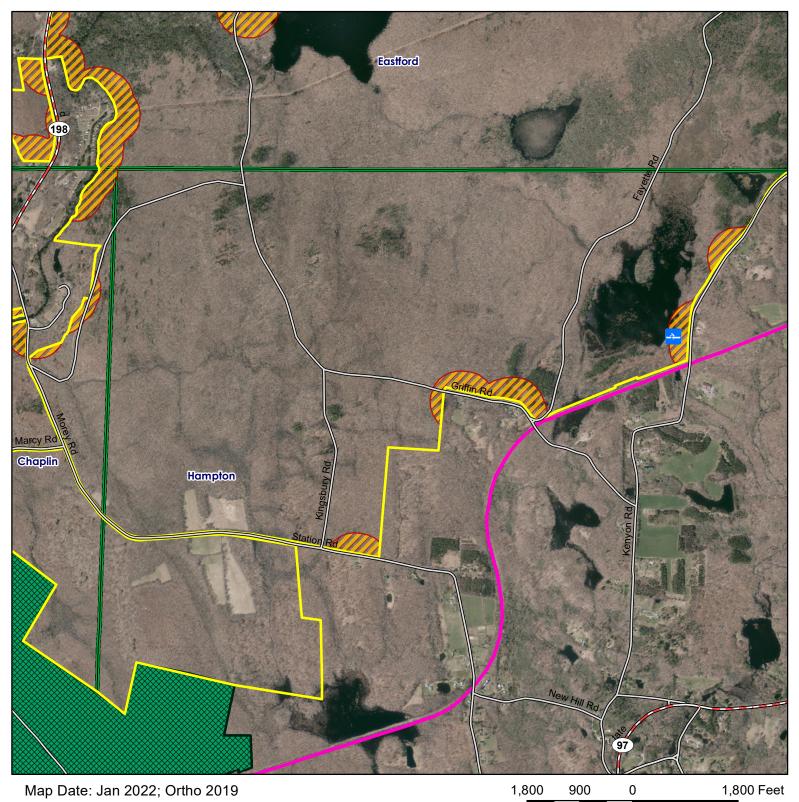

## Natchaug State Forest Hampton

Location: Hampton, Chaplin and Eastford

**Description:** 12,596 acres total, approximately 1,490 acres in Hampton. Open to all forms of hunting. Please see the CT Hunting and Trapping Guide for more information

Note: This map depicts an approximation of property boundaries. Please obey all postings.

Approximate 500ft Firearms Boundary Restriction Zones

James L. Goodwin SF; Closed to Hunting

Airline Trail SP

Car Top Boat Launch