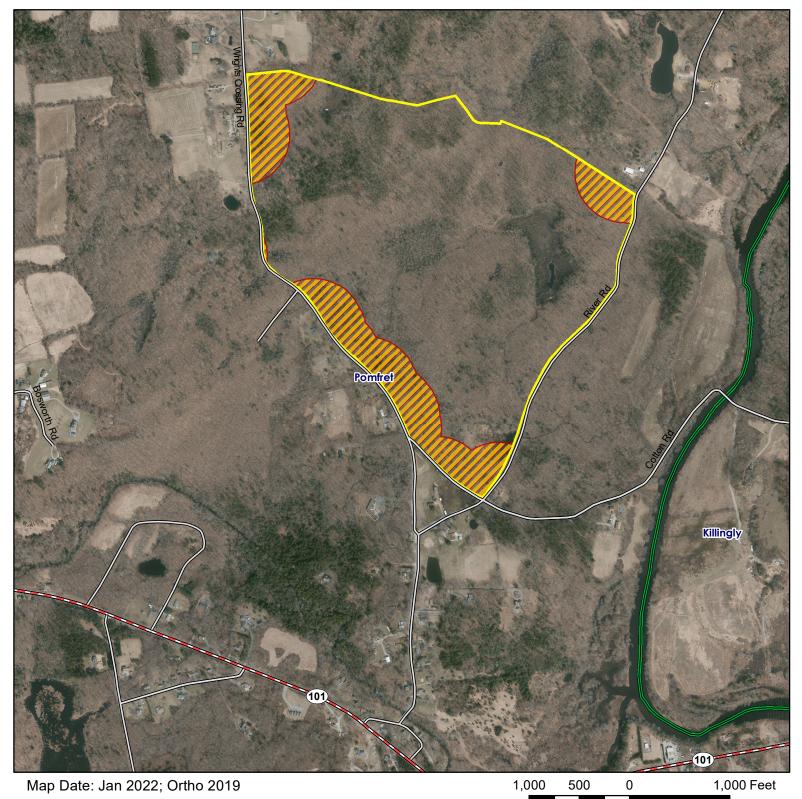

## Natchaug State Forest Pomfret - East

Location: Pomfret

**Description:** 12,596 acres total, approximately 222 acres in Pomfret East. Open to all forms of hunting. Please see the CT Hunting and Trapping Guide for more information

Note: This map depicts an approximation of property boundaries. Please obey all postings.

Symbols: Approximate Boundary 💋 500ft Firearms Restriction Zones