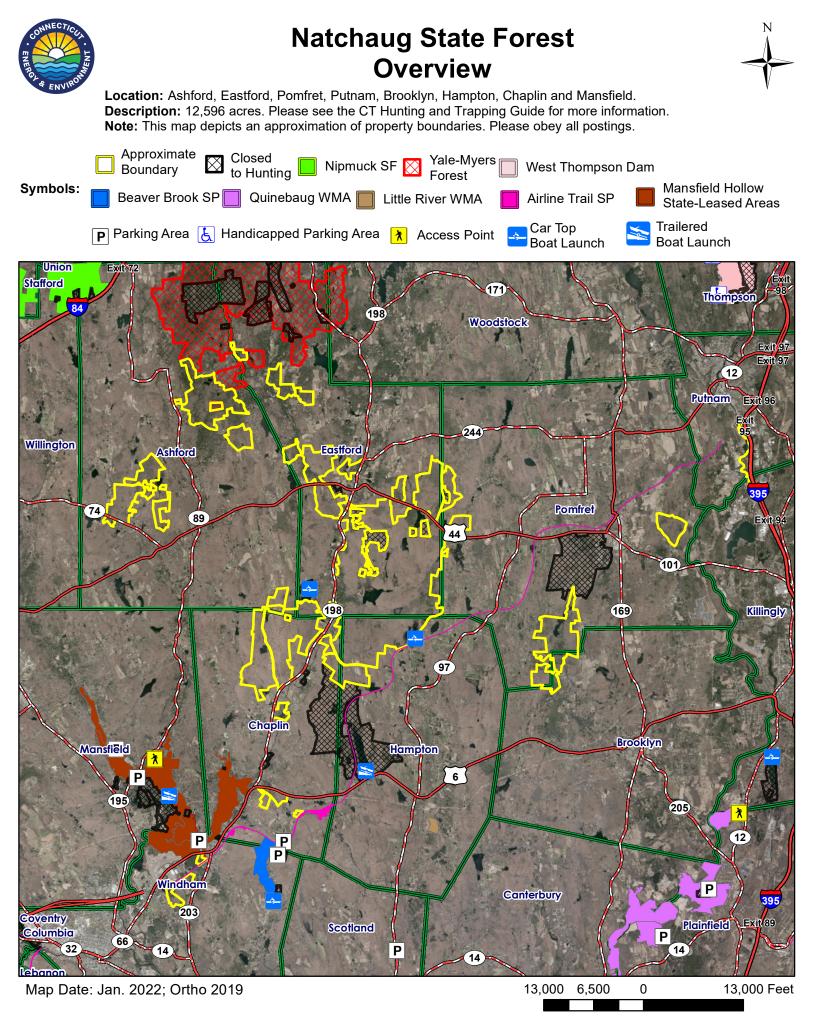

## **Natchaug State Forest** Ashford

Location: Ashford and Eastford

Boundary

Description: 12,596 acres total, approximately 2,246 acres in Ashford. Open to all forms of hunting. Please see the CT Hunting and Trapping Guide for more information.

Note: This map depicts an approximation of property boundaries. Please obey all postings.

Approximate Closed to Hunting

500ft Firearms Restriction Zones 🔯

Yale-Myers Forest Permit Required

Map Date: Dec. 2021; Ortho 2019

3,750 1,875