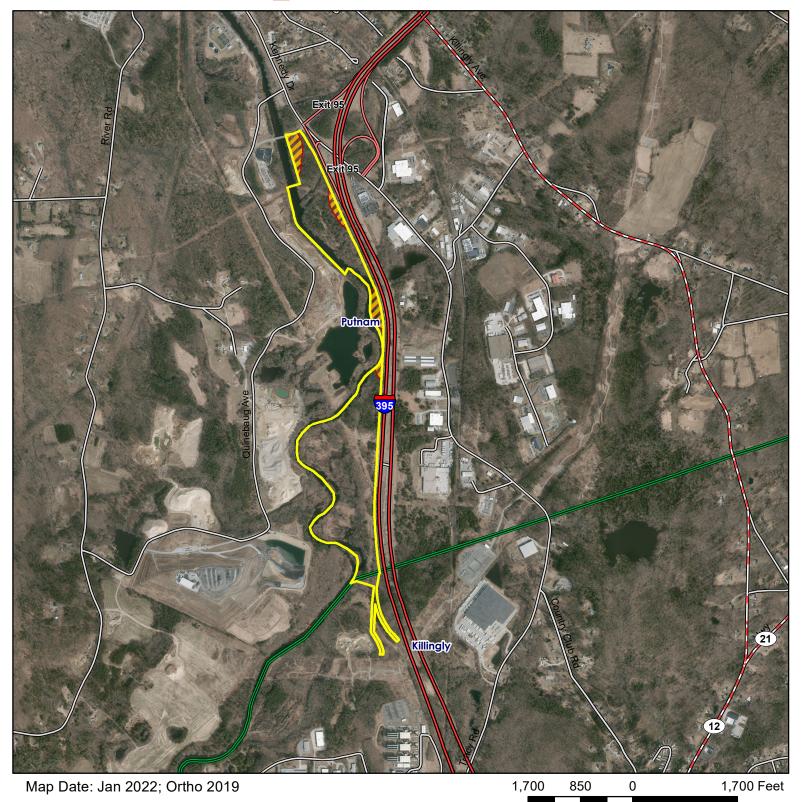

## Natchaug State Forest Pomfret - East

**Description:**12,596 acres total, approximately 95 acres in Putnam. No parking or access is allowed from 395. Open to all forms of hunting. Please see the CT Hunting and Trapping Guide for more information **Note:** This map depicts an approximation of property boundaries. Please obey all postings.

Symbols: 🔲 Approximate Boundary 💋 500ft Firearms Restriction Zones