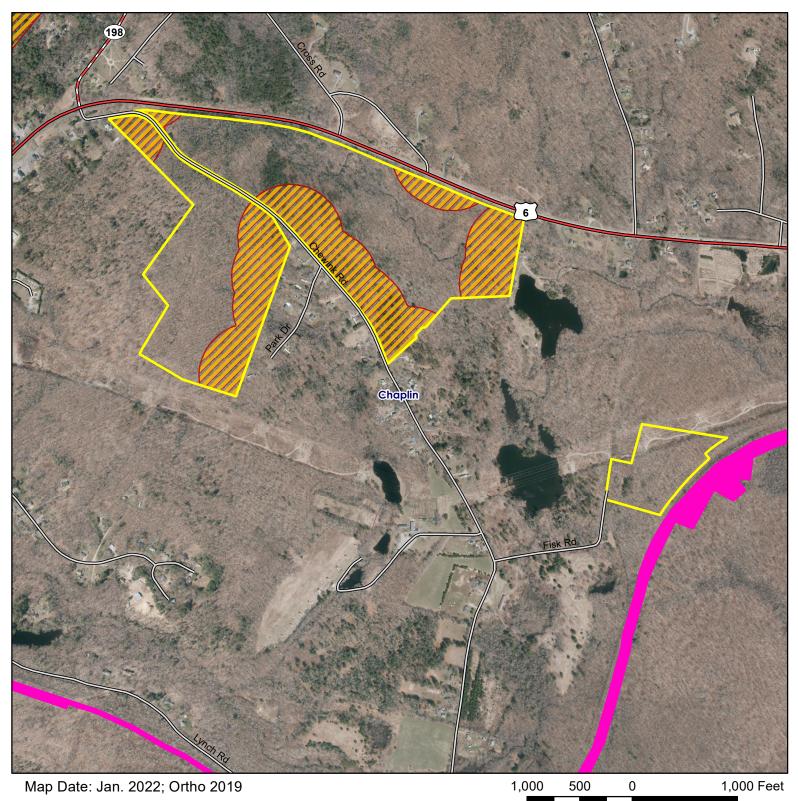

#### **Chaplin - South**

Location: Chaplin

**Description:** 12,596 acres total, approximately 152 acres in Chaplin South. Open to all forms of hunting. Please see the CT Hunting and Trapping Guide for more information.

Note: This map depicts an approximation of property boundaries. Please obey all postings.

Symbols: Approximate Boundary

ate 500ft Firearms

Airline Trail SP