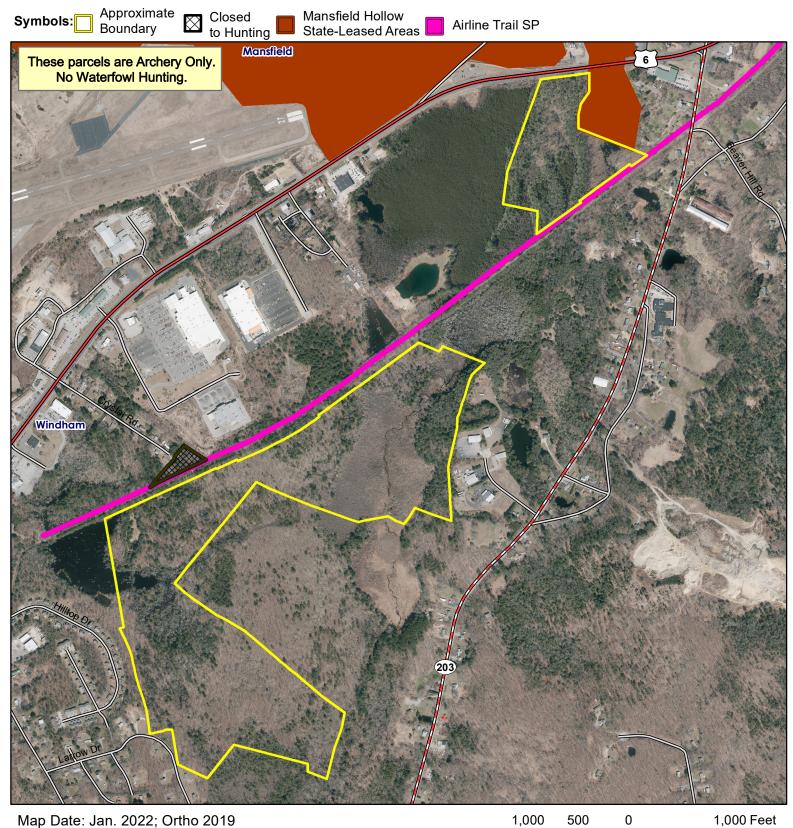

## Natchaug State Forest Windham

#### Location: Windham

**Description:** 12,596 acres total in Natchaug SF. Approximately 160 acres in Windham. **These parcels are archery only and not open for waterfowl hunting.** Please see the CT Hunting and Trapping Guide for more information. **Note:** This map depicts an approximation of property boundaries. Please obey all postings.