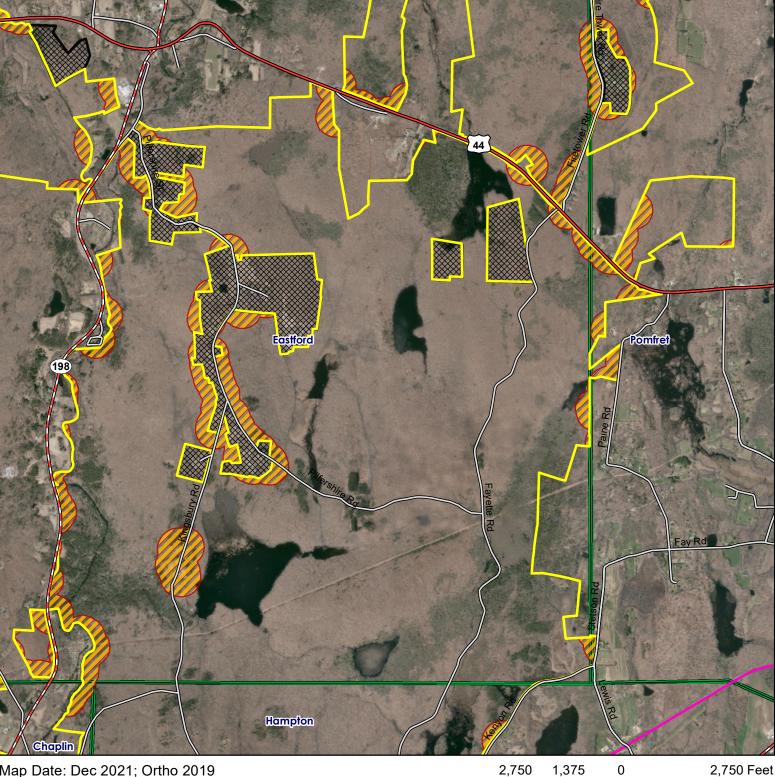

### **Eastford - South**

Location: Eastford and Pomfret

Description: 12,596 acres total, approximately 3,986 acres in Eastford South. Open to all forms of hunting. Please see the CT Hunting and Trapping Guide for more information

Note: This map depicts an approximation of property boundaries. Please obey all postings.

Symbols:

Approximate Boundary

Closed to Hunting

500ft Firearms Restriction Zones

Airline Trail SP

Map Date: Dec 2021; Ortho 2019

2,750 1,375 0