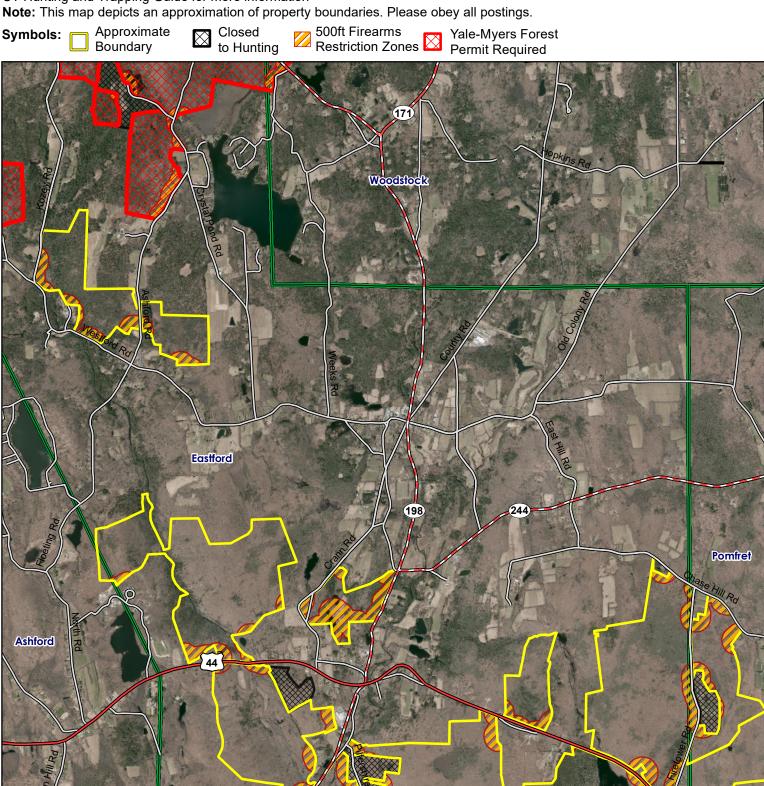

### **Eastford - South**

Location: Eastford and Pomfret

Description: 12,596 acres total, approximately 3,986 acres in Eastford South. Open to all forms of hunting. Please see the CT Hunting and Trapping Guide for more information

Note: This map depicts an approximation of property boundaries. Please obey all postings.

Symbols:

Approximate Boundary

Closed to Hunting

500ft Firearms Restriction Zones

Airline Trail SP

Map Date: Dec 2021; Ortho 2019

2,750 1,375 0