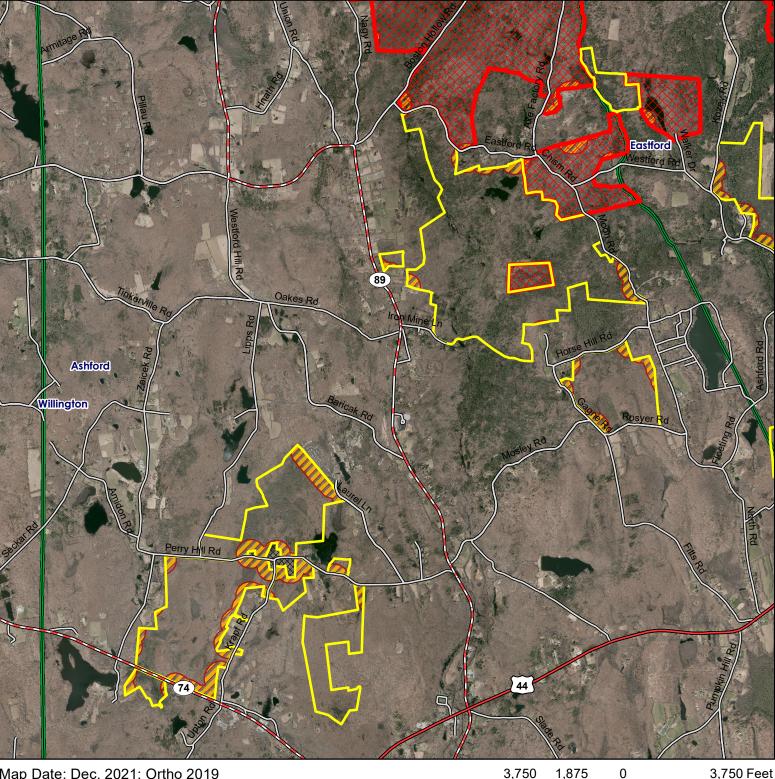

### **Eastford - North**

#### Location: Eastford and Pomfret

Description: 12,596 acres total, approximately 2,196 acres in Eastford North. Open to all forms of hunting. Please see the CT Hunting and Trapping Guide for more information

Map Date: Dec. 2021; Ortho 2019

State of Connecticut - Department of Energy & Environmental Protection - 79 Elm St. - Hartford, CT 06106 - www.ct.gov/deep

3,600

1,800

0

3,600 Feet