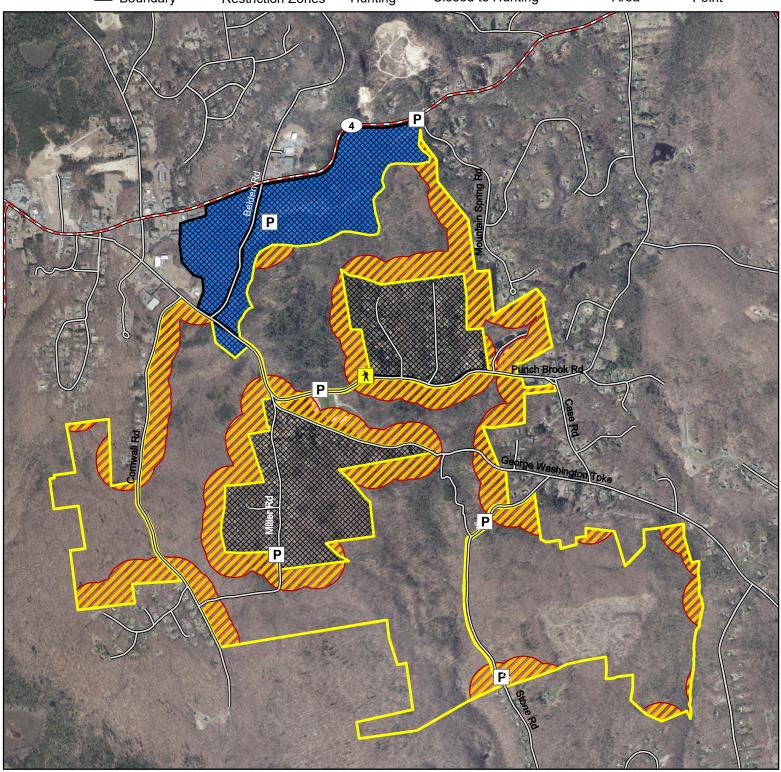

## **Nassahegon State Forest** Map 1

**Location:** Burlington

**Description:** 1,085 acres. Several inholdings closed to any hunting. Open for forms of hunting.

Access: Several parking areas including on Rt. 4, Stone Rd., and Punch Brook Rd.

Note: This map depicts an approximation of property boundaries. Please obey all postings.

Symbols:

Approximate 500ft Firearms

500ft Firearms Closed to Burlington Fish Hatchery Restriction Zones Hunting Closed to Hunting

Parking

Access Point