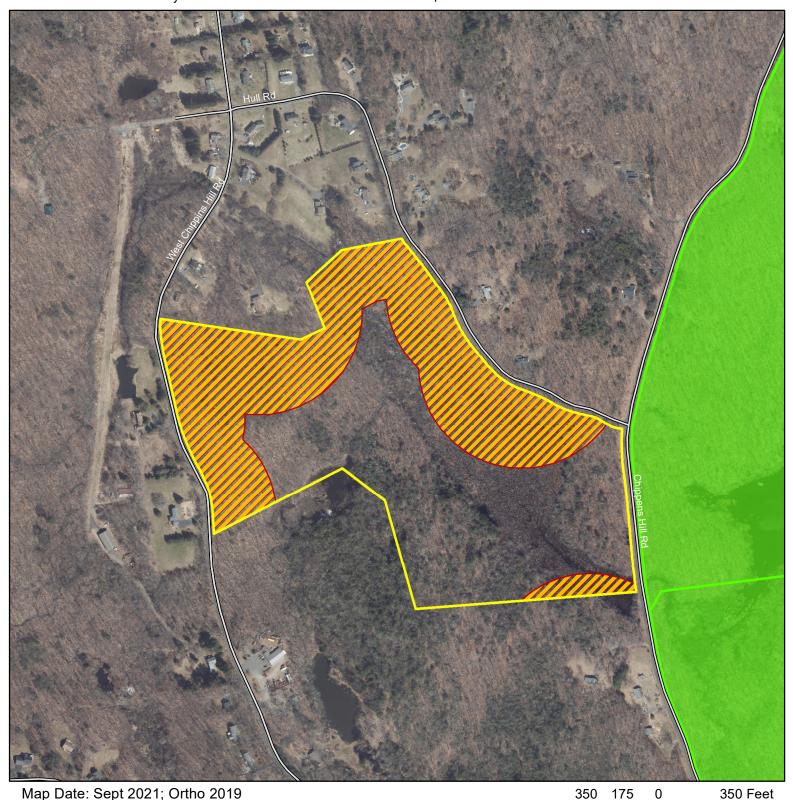

## Nassahegon State Forest

**Location:** Burlington

**Description:** 56 acres. Open for all forms of hunting.

**Note:** This map depicts an approximation of property boundaries. Please obey all postings.

Symbols:

Approximate // Boundary

500ft Firearms Restriction Zones

Sessions Woods WMA see other maps

Map Date: Sept 2021; Ortho 2019

350 175