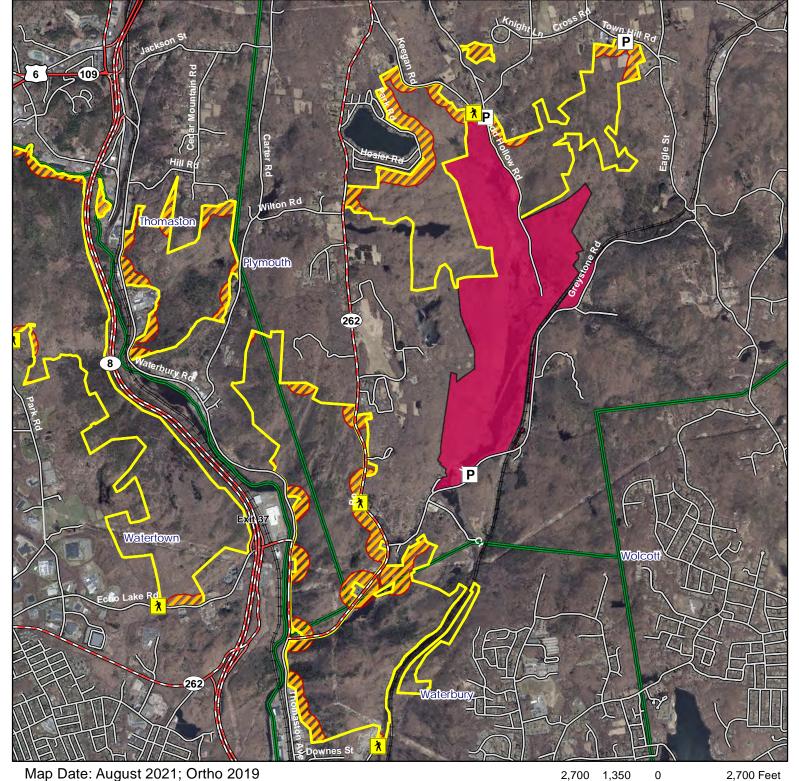

Black
Rock Lake
Rock Lake

Northfield
Brook Lake

Town
Boundary

Railroad

Map Date: August 2021; Ortho 209

**Plymouth** 

Location: Watertown, Plymouth, Thomaston, Waterbury **Description:** 4,491 total acres. Open to all forms of hunting.

Access: Exit 37 off of Route 8, access on Echo Lake Road. Access off of Route 262, and Keegan Road. Parking on

Todd Hollow Road, Town Hill Road, and Greystone Road. No Parking on Route 8.

P Parking Approximate 500ft Firearms
Boundary Restriction Zones Hancock Town Access Railroad **Brook Lake** Point Boundary