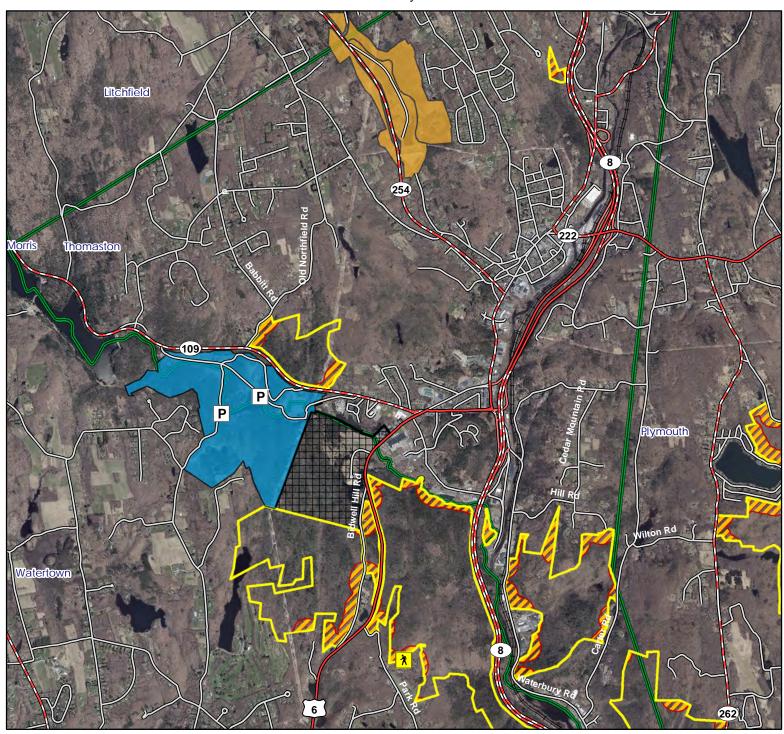

#### Watertown

Location: Watertown, Thomaston and Plymouth

**Description:** 4,491 total acres. Open to all forms of hunting.

Access: Exit 37 off of Route 8, access on Echo Lake Road and off of Route 6. Parking on Old Branch Road.

No Parking on Route 8.

Note: This map depicts an approximation of property boundaries. Please obey all postings.

Approximate
Boundary

Symbols:

Approximate
Boundary

Souft Firearms
Restriction Zones

Black Rock Lake SP;
Closed to hunting

Black
Rock Lake
Rock Lake

Northfield
Brook Lake

Town
Boundary

Railroad

Map Date: August 2021; Ortho 209

**Plymouth** 

Location: Watertown, Plymouth, Thomaston, Waterbury **Description:** 4,491 total acres. Open to all forms of hunting.