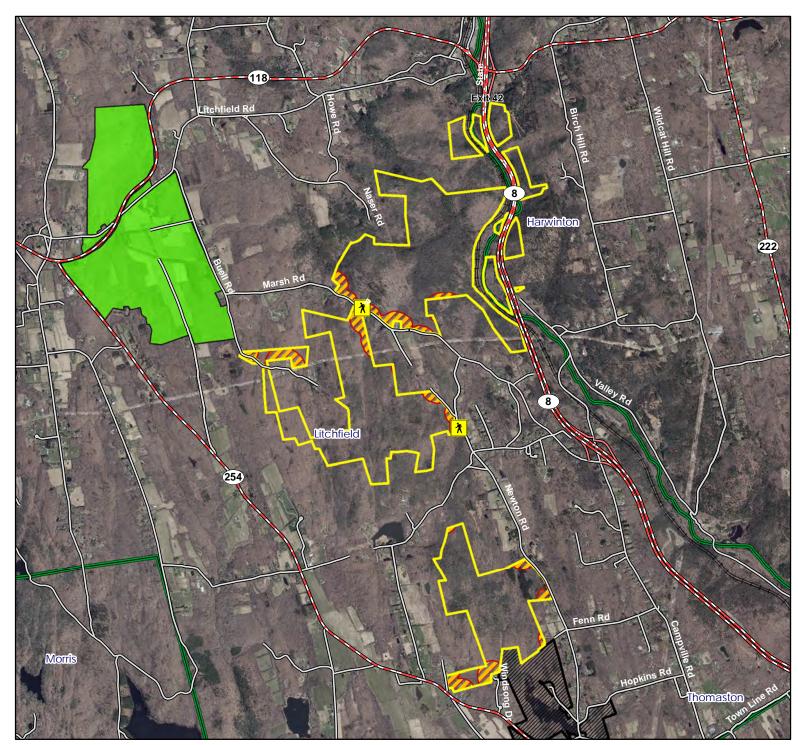

#### Litchfield

Location: Litchfield and Harwinton

Description: 4,491 total acres. Open to all forms of hunting.

Access: Exit 41 off of Route 8, access on Marsh Road. No Parking on Route 8.

Note: This map depicts an approximation of property boundaries. Please obey all postings.

Symbols: | |

Approximate Boundary

500ft Firearms Restiction Zones Topsmead State Forest

st 🛮

Humaston Brook SP; Closed to hunting

Access Point

----- Railroad

Map Date: August 2021; Ortho 2019

2,800 1,400 0 2,800 Feet