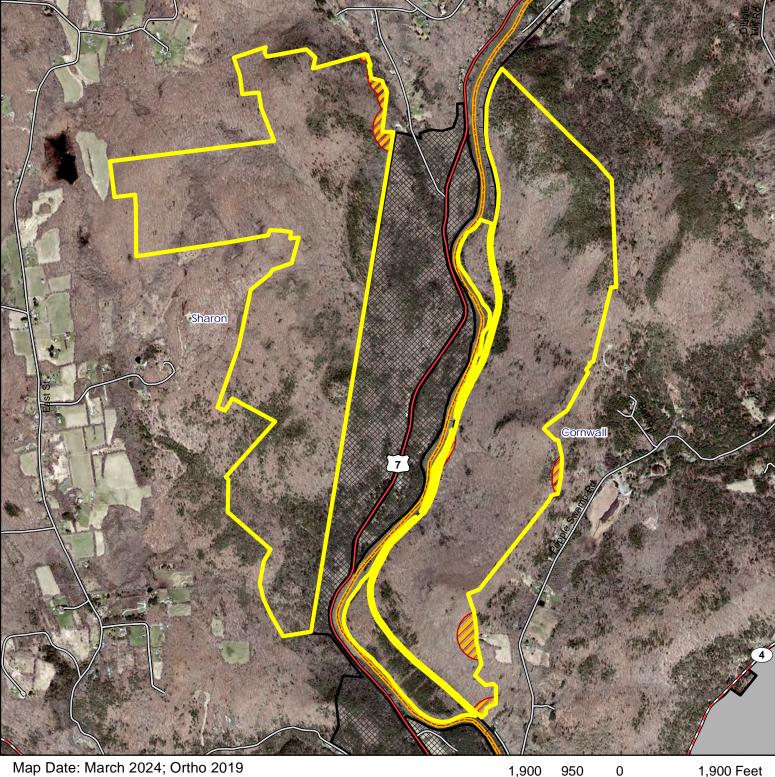

### **Housatonic State Forest** Sharon and Cornwall (west)

Location: Sharon, Cornwall

Description: 11,284 total acres. Open for small game, waterfowl, archery and firearms deer and turkey. Access: Housatonic Meadows State Park is closed to all hunting, however hunters may park in parking areas on Route 7 and access the state forest through park property.

Note: This map depicts an approximation of property boundaries. Please obey all postings.

500ft Firearms **Restriction Zones**  Wyantenock State Forest

Map Date: March 2024; Ortho 2019

1,900 950 0