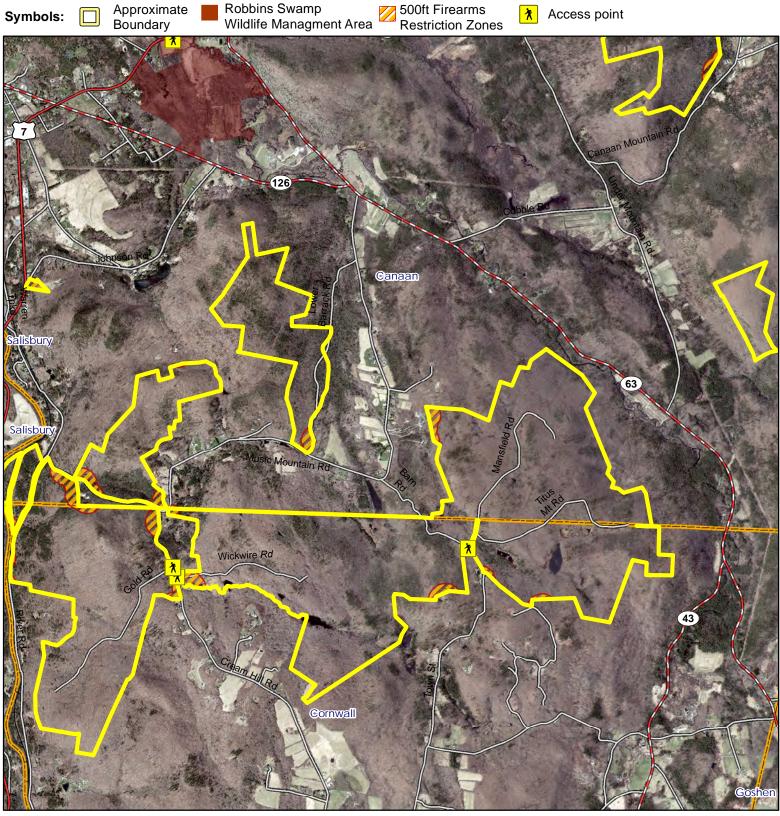

### Housatonic State Forest Canaan (south) and Cornwall (north)

#### Location: Canaan, Cornwal

**Description:** 11,284 total acres. Open for small game, waterfowl, archery and firearms deer and turkey. **Access:** From Route 63 on Music Mountain Road or Cream Hill Road from Route 128. **Note:** This map depicts an approximation of property boundaries. Please obey all postings.

Map Date: March 2024; Ortho 2019

3,250 1,625

0

3,250 Feet