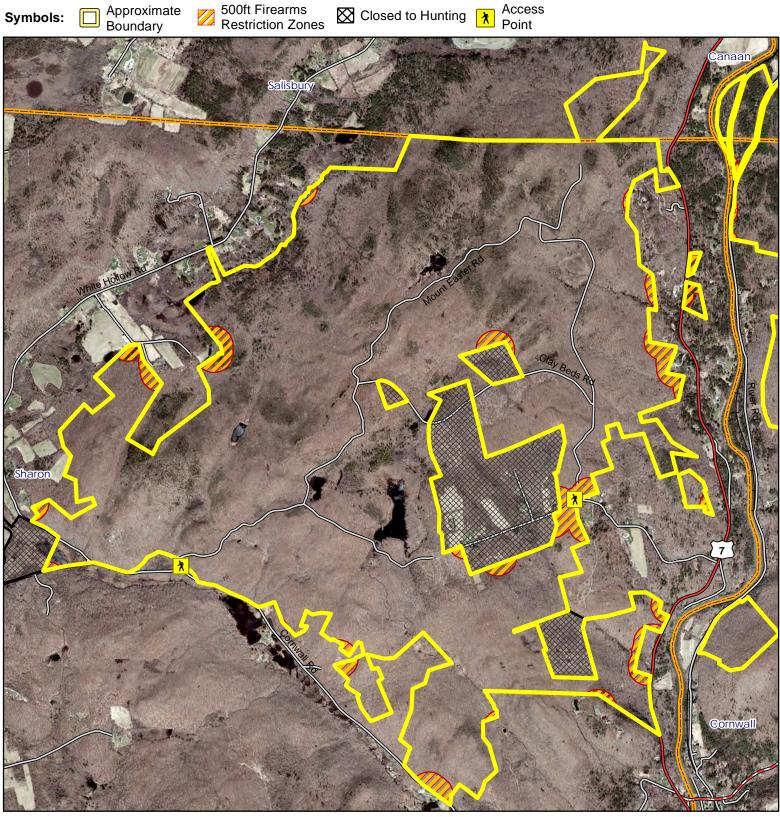

### Housatonic State Forest Sharon (north)

Location: Sharon, Salisbury, Canaan and Cornwall

**Description:** 11,284 total acres. Open for small game, waterfowl, archery and firearms deer and turkey hunting. **Access:** From West Cornwall Road and Swaller Hill Road.

Note: This map depicts an approximation of property boundaries. Please obey all postings.

Map Date: March 2024; Ortho 2019

2,500 1,250 0 2,500 Feet