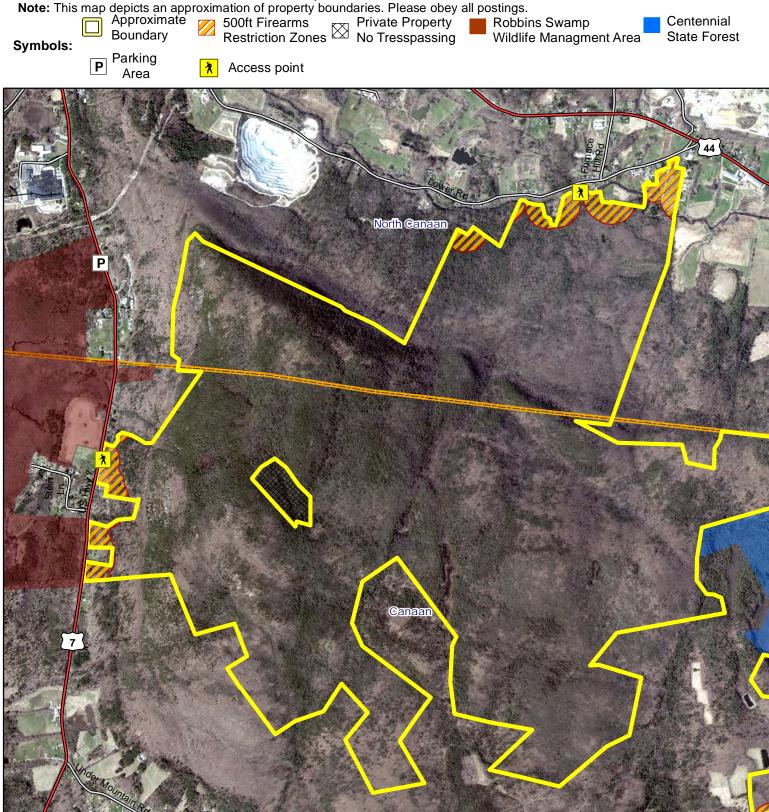

## **Housatonic State Forest**

North Canaan, Canaan and Norfolk

Location: North Canaan, Canaan and Norfolk

**Description:** 11,284 total acres. Open to small game, waterfowl, archery and firearms deer and turkey hunting. This hunting area also includes Canaan MT Natural Area Preserve.

Access:Small pull off area to park at intersection of Canaan MT road and Wangum Rd.

Map Date: March 2024; Ortho 2019

3,400 1,700

0

3,400 Feet