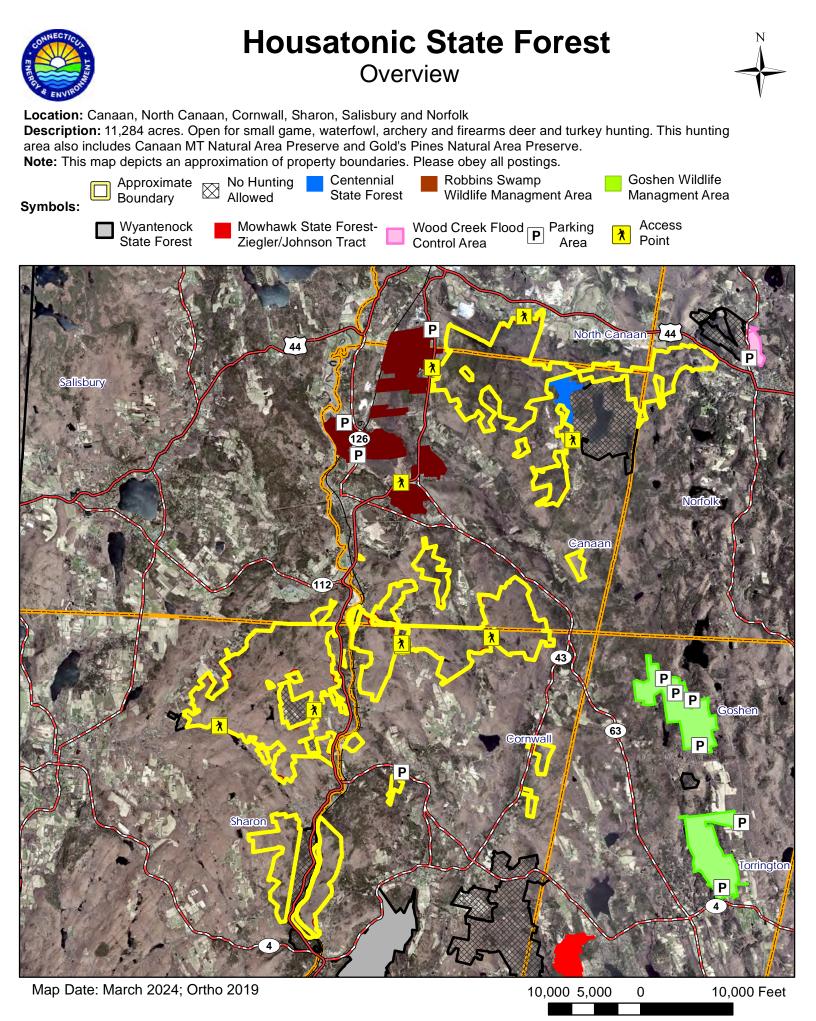

# Housatonic State Forest

North Canaan & Canaan

Location: North Canaan and Canaan

**Description:** 11,284 total acres, open for small game, waterfowl, archery and firearms deer and turkey hunting. This hunting area also includes Canaan MT Natural Area Preserve.

Access: Route 44 to Lower Road, access thru Beckly Iron Furnace Industrial Monument

Map Date: March 2024; Ortho 2019

2,000 1,000 0

2,000 Feet