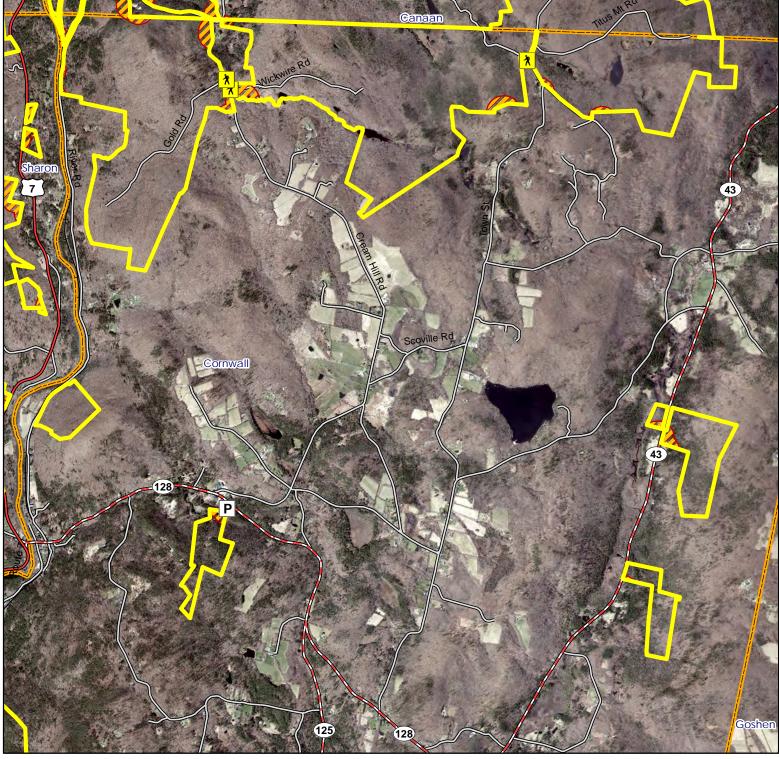

### Housatonic State Forest Canaan (south) and Cornwall (north)

#### Location: Canaan, Cornwal

**Description:** 11,284 total acres. Open for small game, waterfowl, archery and firearms deer and turkey. **Access:** From Route 63 on Music Mountain Road or Cream Hill Road from Route 128. **Note:** This map depicts an approximation of property boundaries. Please obey all postings.

Map Date: March 2024; Ortho 2019

3,250 1,625

0

3,250 Feet