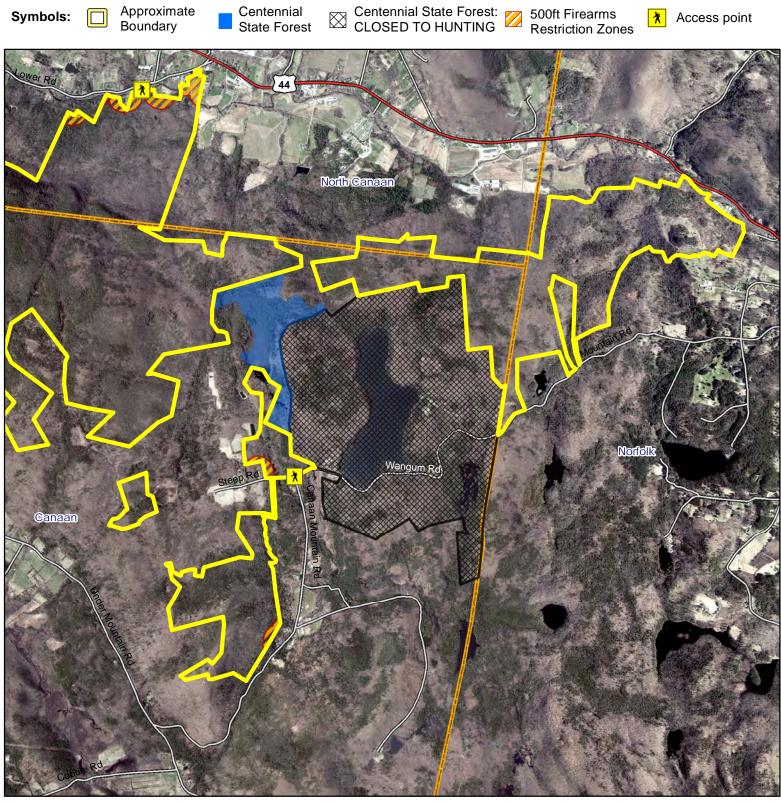

## **Housatonic State Forest**

North Canaan, Canaan and Norfolk

Location: North Canaan, Canaan and Norfolk

**Description:** 11,284 total acres. Open to small game, waterfowl, archery and firearms deer and turkey hunting. This hunting area also includes Canaan MT Natural Area Preserve.

Access:Small pull off area to park at intersection of Canaan MT road and Wangum Rd.

Map Date: March 2024; Ortho 2019

3,400 1,700

0

3,400 Feet